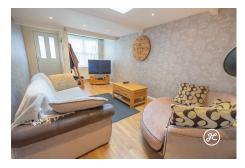

Boasting a cozy living room, a well-equipped kitchen/diner, a bathroom, an inner hallway, and two charming bedrooms - one featuring a Velux window and the other with fitted wardrobes and access to a quaint courtyard. With double glazing and gas central heating, this property offers both comfort and convenience.

**ACCOMMODATION** - Arranged over one storey, this spacious property benefits from double glazing and gas central heating, and briefly comprises: a living room, kitchen/diner, inner hallway, bedroom two, bathroom, and bedroom one with fitted wardrobes with a door to a small rear courtyard with rear access.