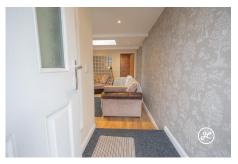

Boasting a cozy living room, a well-equipped kitchen/diner, a bathroom, an inner hallway, and two charming bedrooms - one featuring a Velux window and the other with fitted wardrobes and access to a quaint courtyard. With double glazing and gas central heating, this property offers both comfort and convenience.

**ACCOMMODATION** - Arranged over one storey, this spacious property benefits from double glazing and gas central heating, and briefly comprises: a living room, kitchen/diner, inner hallway, bedroom two, bathroom, and bedroom one with fitted wardrobes with a door to a small rear courtyard with rear access.