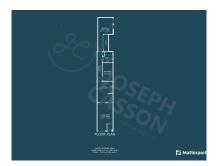

azing and gas central heating, this property offers both comfort and convenience.

**ACCOMMODATION** - Arranged over one storey, this spacious property benefits from double glazing and gas central heating, and briefly comprises: a living room, kitchen/diner, inner hallway, bedroom two, bathroom, and bedroom one with fitted wardrobes with a door to a small rear courtyard with rear access.

**LOCATION** - Only a few minutes from Bridgwater town centre, Wembdon Road is ideally positioned close to a wide range of amenities and further benefits from excellent transport links to the M5 motorway and mainline rail link.- A short distance to the West is the Quantock Hills, an Area of Outstanding Natural Beauty.

## **Additional Info**

For Sale Beds: 2 Baths: 1

Type: House



#### **FloorPlans**