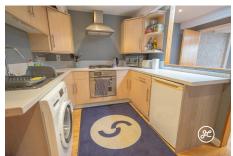

Boasting a cozy living room, a well-equipped kitchen/diner, a bathroom, an inner hallway, and two charming bedrooms - one featuring a Velux window and the other with fitted wardrobes and access to a quaint courtyard. With double glazing and gas central heating, this property offers both comfort and convenience.

**ACCOMMODATION** - Arranged over one storey, this spacious property benefits from double glazing and gas central heating, and briefly comprises: a living room, kitchen/diner, inner hallway, bedroom two, bathroom, and bedroom one with fitted wardrobes with a door to a small rear courtyard with rear access.