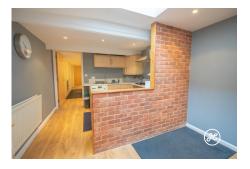

Boasting a cozy living room, a well-equipped kitchen/diner, a bathroom, an inner hallway, and two charming bedrooms - one featuring a Velux window and the other with fitted wardrobes and access to a quaint courtyard. With double glazing and gas central heating, this property offers both comfort and convenience.

**ACCOMMODATION** - Arranged over one storey, this spacious property benefits from double glazing and gas central heating, and briefly comprises: a living room, kitchen/diner, inner hallway, bedroom two, bathroom, and bedroom one with fitted wardrobes with a door to a small rear courtyard with rear access.