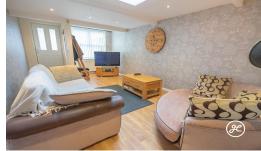

Boasting a cozy living room, a well-equipped kitchen/diner, a bathroom, an inner hallway, and two charming bedrooms - one featuring a Velux window and the other with fitted wardrobes and access to a quaint courtyard. With double glazing and gas central heating, this property offers both comfort and convenience.

**ACCOMMODATION** - Arranged over one storey, this spacious property benefits from double glazing and gas central heating, and briefly comprises: a living room, kitchen/diner, inner hallway, bedroom two, bathroom, and bedroom one with fitted wardrobes with a door to a small rear courtyard with rear access.