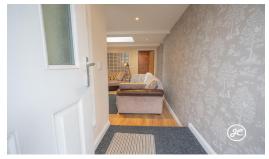

Boasting a cozy living room, a well-equipped kitchen/diner, a bathroom, an inner hallway, and two charming bedrooms - one featuring a Velux window and the other with fitted wardrobes and access to a quaint courtyard. With double glazing and gas central heating, this property offers both comfort and convenience.

**ACCOMMODATION** - Arranged over one storey, this spacious property benefits from double glazing and gas central heating, and briefly comprises: a living room, kitchen/diner, inner hallway, bedroom two, bathroom, and bedroom one with fitted wardrobes with a door to a small rear courtyard with rear access.