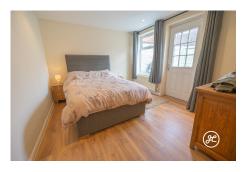

Boasting a cozy living room, a well-equipped kitchen/diner, a bathroom, an inner hallway, and two charming bedrooms - one featuring a Velux window and the other with fitted wardrobes and access to a quaint courtyard. With double glazing and gas central heating, this property offers both comfort and convenience.

**ACCOMMODATION** - Arranged over one storey, this spacious property benefits from double glazing and gas central heating, and briefly comprises: a living room, kitchen/diner, inner hallway, bedroom two, bathroom, and bedroom one with fitted wardrobes with a door to a small rear courtyard with rear access.