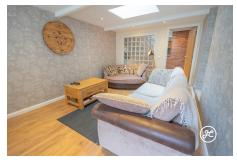

Boasting a cozy living room, a well-equipped kitchen/diner, a bathroom, an inner hallway, and two charming bedrooms - one featuring a Velux window and the other with fitted wardrobes and access to a quaint courtyard. With double glazing and gas central heating, this property offers both comfort and convenience.

**ACCOMMODATION** - Arranged over one storey, this spacious property benefits from double glazing and gas central heating, and briefly comprises: a living room, kitchen/diner, inner hallway, bedroom two, bathroom, and bedroom one with fitted wardrobes with a door to a small rear courtyard with rear access.