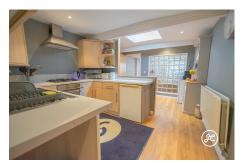

Boasting a cozy living room, a well-equipped kitchen/diner, a bathroom, an inner hallway, and two charming bedrooms - one featuring a Velux window and the other with fitted wardrobes and access to a quaint courtyard. With double glazing and gas central heating, this property offers both comfort and convenience.

**ACCOMMODATION** - Arranged over one storey, this spacious property benefits from double glazing and gas central heating, and briefly comprises: a living room, kitchen/diner, inner hallway, bedroom two, bathroom, and bedroom one with fitted wardrobes with a door to a small rear courtyard with rear access.