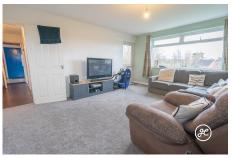

**ACCOMMODATION** - As you enter, you'll find a spacious hallway with plenty of storage space, including three built-in cupboards and an airing cupboard. The lounge/dining room opens up to the balcony, where you'll also find a cupboard. The kitchen is modern and well-equipped. Both bedrooms are generously sized and come with built-in wardrobes. The upgraded bathroom features a double shower cubicle, vanity sink, and WC. And to top it off, there's a garage just a short stroll away, providing ample storage space for your vehicle.