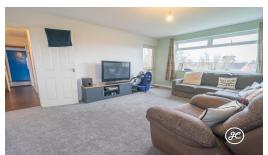

**ACCOMMODATION** - As you enter, you'll find a spacious hallway with plenty of storage space, including three built-in cupboards and an airing cupboard. The lounge/dining room opens up to the balcony, where you'll also find a cupboard. The kitchen is modern and well-equipped. Both bedrooms are generously sized and come with built-in wardrobes. The upgraded bathroom features a double shower cubicle, vanity sink, and WC. And to top it off, there's a garage just a short stroll away, providing ample storage space for your vehicle.