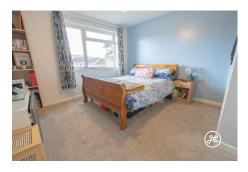

**ACCOMMODATION** - As you enter, you'll find a spacious hallway with plenty of storage space, including three built-in cupboards and an airing cupboard. The lounge/dining room opens up to the balcony, where you'll also find a cupboard. The kitchen is modern and well-equipped. Both bedrooms are generously sized and come with built-in wardrobes. The upgraded bathroom features a double shower cubicle, vanity sink, and WC. And to top it off, there's a garage just a short stroll away, providing ample storage space for your vehicle.