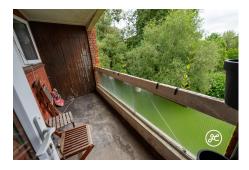

## **Property Description**

Location: Bridgwater, Somerset

Check out this fantastic two double bedroom apartment located on the outskirts of Bridgwater. With a south-facing balcony and a garage, this place has everything you need for a comfortable living experience.

**ACCOMMODATION** - As you enter, you'll find a spacious hallway with plenty of storage space, including three built-in cupboards and an airing cupboard. The lounge/dining room opens up to the balcony, where you'll also find a cupboard. The kitchen is modern and well-equipped. Both bedrooms are generously sized and come with built-in wardrobes. The upgraded bathroom features a double shower cubicle, vanity sink, and WC. And to top it off, there's a garage just a short stroll away, providing ample storage space for your vehicle.