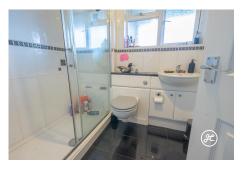

**ACCOMMODATION** - As you enter, you'll find a spacious hallway with plenty of storage space, including three built-in cupboards and an airing cupboard. The lounge/dining room opens up to the balcony, where you'll also find a cupboard. The kitchen is modern and well-equipped. Both bedrooms are generously sized and come with built-in wardrobes. The upgraded bathroom features a double shower cubicle, vanity sink, and WC. And to top it off, there's a garage just a short stroll away, providing ample storage space for your vehicle.