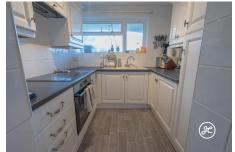

**ACCOMMODATION** - As you enter, you'll find a spacious hallway with plenty of storage space, including three built-in cupboards and an airing cupboard. The lounge/dining room opens up to the balcony, where you'll also find a cupboard. The kitchen is modern and well-equipped. Both bedrooms are generously sized and come with built-in wardrobes. The upgraded bathroom features a double shower cubicle, vanity sink, and WC. And to top it off, there's a garage just a short stroll away, providing ample storage space for your vehicle.