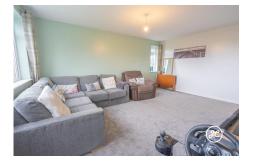

**ACCOMMODATION** - As you enter, you'll find a spacious hallway with plenty of storage space, including three built-in cupboards and an airing cupboard. The lounge/dining room opens up to the balcony, where you'll also find a cupboard. The kitchen is modern and well-equipped. Both bedrooms are generously sized and come with built-in wardrobes. The upgraded bathroom features a double shower cubicle, vanity sink, and WC. And to top it off, there's a garage just a short stroll away, providing ample storage space for your vehicle.