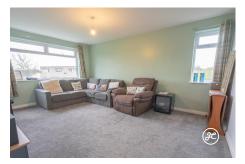

**ACCOMMODATION** - As you enter, you'll find a spacious hallway with plenty of storage space, including three built-in cupboards and an airing cupboard. The lounge/dining room opens up to the balcony, where you'll also find a cupboard. The kitchen is modern and well-equipped. Both bedrooms are generously sized and come with built-in wardrobes. The upgraded bathroom features a double shower cubicle, vanity sink, and WC. And to top it off, there's a garage just a short stroll away, providing ample storage space for your vehicle.