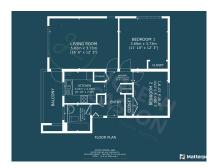

fers a wide range of amenities and has excellent transport links to the M5 motorway and mainline rail link. A short distance to the West is the Quantock Hills, an Area of Outstanding Natural Beauty.



## **Additional Info**

| For Sale                   | Beds: 2               | Baths: 1                           |
|----------------------------|-----------------------|------------------------------------|
| Type: Flat                 | Floor Area : 663 sqft | Spacious Second Floor<br>Apartment |
| Two Double Bedrooms        | Shower Room           | Lounge/Diner                       |
| Balcony                    | Fitted Kitchen        | Electric Heating                   |
| Garage & On Street Parking | EPC RATING: E         | Council Tax: A                     |



## **FloorPlans**