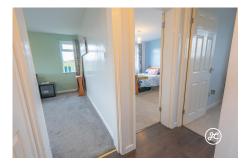

**ACCOMMODATION** - As you enter, you'll find a spacious hallway with plenty of storage space, including three built-in cupboards and an airing cupboard. The lounge/dining room opens up to the balcony, where you'll also find a cupboard. The kitchen is modern and well-equipped. Both bedrooms are generously sized and come with built-in wardrobes. The upgraded bathroom features a double shower cubicle, vanity sink, and WC. And to top it off, there's a garage just a short stroll away, providing ample storage space for your vehicle.