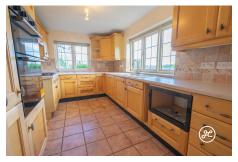

**ACCOMMODATION** - Hillandale is a charming stone cottage that has been expanded over time while preserving its original period details like beamed ceilings and a fireplace with a wood-burning stove. The spacious layout includes two reception rooms, a fitted kitchen, a cloakroom, a hallway, and a large conservatory with stunning views of the valley and Quantock Hills. Upstairs, there are four bedrooms, a bathroom, and a separate shower room.