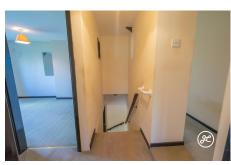

**ACCOMMODATION** - Hillandale is a charming stone cottage that has been expanded over time while preserving its original period details like beamed ceilings and a fireplace with a wood-burning stove. The spacious layout includes two reception rooms, a fitted kitchen, a cloakroom, a hallway, and a large conservatory with stunning views of the valley and Quantock Hills. Upstairs, there are four bedrooms, a bathroom, and a separate shower room.