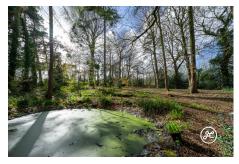

The landscaped gardens feature various areas, including a private garden with seating areas, summerhouse, and vegetable plot. A formal garden with a timber workshop leads to a wooded section with flower borders, patio, and entertainment space. A private driveway offers ample parking in front of the house. Totalling 1.18 acres.