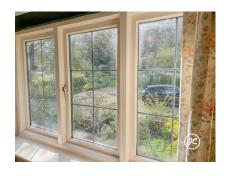

**ACCOMMODATION** - Hillandale is a charming stone cottage that has been expanded over time while preserving its original period details like beamed ceilings and a fireplace with a wood-burning stove. The spacious layout includes two reception rooms, a fitted kitchen, a cloakroom, a hallway, and a large conservatory with stunning views of the valley and Quantock Hills. Upstairs, there are four bedrooms, a bathroom, and a separate shower room.