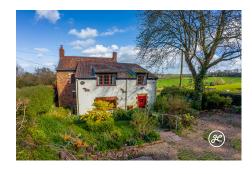

## **Property Description**

Location: Enmore, Bridgwater

Nestled on the edge of Enmore, this charming detached cottage boasts a generous amount of space and is surrounded by lush gardens and woodlands spanning over an acre. Enjoy picturesque countryside views from this tranquil location.

**ACCOMMODATION** - Hillandale is a charming stone cottage that has been expanded over time while preserving its original period details like beamed ceilings and a fireplace with a wood-burning stove. The spacious layout includes two reception rooms, a fitted kitchen, a cloakroom, a hallway, and a large conservatory with stunning views of the valley and Quantock Hills. Upstairs, there are four bedrooms, a bathroom, and a separate shower room.

## **Additional Info**

| For Sale                           | Beds: 4                    | Baths: 1                                    |
|------------------------------------|----------------------------|---------------------------------------------|
| Type: House                        | Floor Area : 1760 sqft     | Detached Cottage Set In A Rural<br>Location |
| Gardens (and Woodland)             | Four Bedrooms              | First Floor Bathroom & Shower               |
| Two Reception Rooms & Conservatory | Fitted Kitchen & Cloakroom | Views Of Surrounding<br>Countryside         |
| Ample Parking                      | EPC RATING: TBC            | Council Tax Band: F                         |
| Character Features                 | Country Living             |                                             |