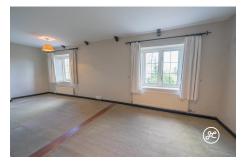

**ACCOMMODATION** - Hillandale is a charming stone cottage that has been expanded over time while preserving its original period details like beamed ceilings and a fireplace with a wood-burning stove. The spacious layout includes two reception rooms, a fitted kitchen, a cloakroom, a hallway, and a large conservatory with stunning views of the valley and Quantock Hills. Upstairs, there are four bedrooms, a bathroom, and a separate shower room.