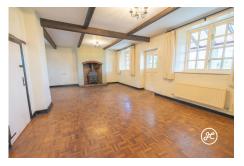

**ACCOMMODATION** - Hillandale is a charming stone cottage that has been expanded over time while preserving its original period details like beamed ceilings and a fireplace with a wood-burning stove. The spacious layout includes two reception rooms, a fitted kitchen, a cloakroom, a hallway, and a large conservatory with stunning views of the valley and Quantock Hills. Upstairs, there are four bedrooms, a bathroom, and a separate shower room.