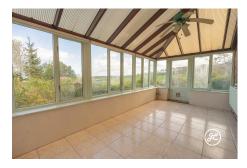

**ACCOMMODATION** - Hillandale is a charming stone cottage that has been expanded over time while preserving its original period details like beamed ceilings and a fireplace with a wood-burning stove. The spacious layout includes two reception rooms, a fitted kitchen, a cloakroom, a hallway, and a large conservatory with stunning views of the valley and Quantock Hills. Upstairs, there are four bedrooms, a bathroom, and a separate shower room.