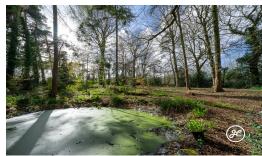

The landscaped gardens feature various areas, including a private garden with seating areas, summerhouse, and vegetable plot. A formal garden with a timber workshop leads to a wooded section with flower borders, patio, and entertainment space. A private driveway offers ample parking in front of the house. Totalling 1.18 acres.