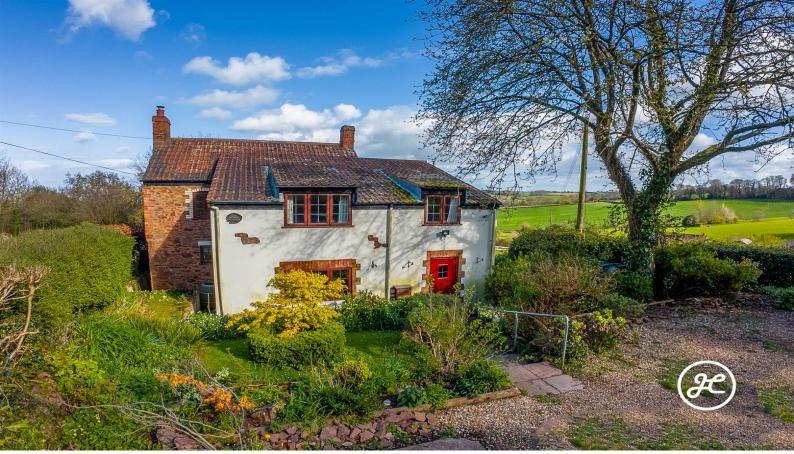

## **Property Description**

Location: Enmore, Bridgwater

Nestled on the edge of Enmore, this charming detached cottage boasts a generous amount of space and is surrounded by lush gardens and woodlands spanning over an acre. Enjoy picturesque countryside views from this tranquil location.

**ACCOMMODATION** - Hillandale is a charming stone cottage that has been expanded over time while preserving its original period details like beamed ceilings and a fireplace with a wood-burning stove. The spacious layout includes two reception rooms, a fitted kitchen, a cloakroom, a hallway, and a large conservatory with stunning views of the valley and Quantock Hills. Upstairs, there are four bedrooms, a bathroom, and a separate shower room.

The landscaped gardens feature various areas, including a private garden with seating areas, summerhouse, and vegetable plot. A formal garden with a timber workshop leads to a wooded section with flower borders, patio, and entertainment space. A private driveway offers ample parking in front of the house. Totalling 1.18 acres.