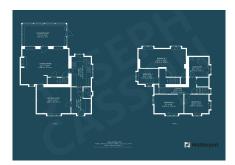

| Beds: 4                    | Baths: 1                                    |
|------------------------------------|----------------------------|---------------------------------------------|
| Type: House                        | Floor Area : 1760 sqft     | Detached Cottage Set In A Rural<br>Location |
| Gardens (and Woodland)             | Four Bedrooms              | First Floor Bathroom & Shower               |
| Two Reception Rooms & Conservatory | Fitted Kitchen & Cloakroom | Views Of Surrounding<br>Countryside         |
| Ample Parking                      | EPC RATING: TBC            | Council Tax Band: F                         |
| Character Features                 | Country Living             |                                             |

## **FloorPlans**