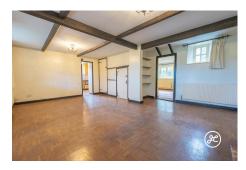

**ACCOMMODATION** - Hillandale is a charming stone cottage that has been expanded over time while preserving its original period details like beamed ceilings and a fireplace with a wood-burning stove. The spacious layout includes two reception rooms, a fitted kitchen, a cloakroom, a hallway, and a large conservatory with stunning views of the valley and Quantock Hills. Upstairs, there are four bedrooms, a bathroom, and a separate shower room.