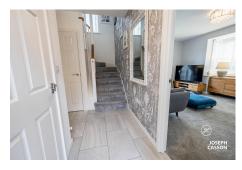

**ACCOMMODATION** - This double glazed, gas centrally heated accommodation briefly comprises: entrance hallway, cloakroom, lounge with bay window and open-plan kitchen/dining room to the ground floor. Accessed via an attractive turning staircase and spacious first floor landing are three generously sized bedrooms (master with en-suite shower room & fitted wardrobes) and a family bathroom.