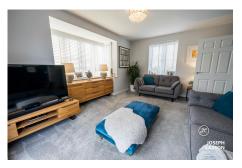

**ACCOMMODATION** - This double glazed, gas centrally heated accommodation briefly comprises: entrance hallway, cloakroom, lounge with bay window and open-plan kitchen/dining room to the ground floor. Accessed via an attractive turning staircase and spacious first floor landing are three generously sized bedrooms (master with en-suite shower room & fitted wardrobes) and a family bathroom.