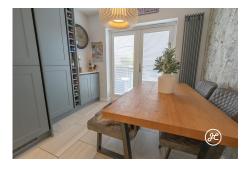

**ACCOMMODATION** - This double glazed, gas centrally heated accommodation briefly comprises: entrance hallway, cloakroom, lounge with bay window and open-plan kitchen/dining room to the ground floor. Accessed via an attractive turning staircase and spacious first floor landing are three generously sized bedrooms (master with en-suite shower room & fitted wardrobes) and a family bathroom.

## **Additional Info**

| For Sale                                                       | Beds: 3                                   | Baths: 2                                                               |
|----------------------------------------------------------------|-------------------------------------------|------------------------------------------------------------------------|
| Type: House                                                    | Floor Area : 1098 sqft                    | Modern Detached Property                                               |
| Constructed in 2017 by Bloor<br>Homes                          | Three Bedrooms                            | Primary Bedroom with En-Suite<br>Shower Room & Integrated<br>Wardrobes |
| Spacious Lounge with Bay<br>Window & French Doors to<br>Garden | Stunning Open-Plan<br>Kitchen/Dining Room | Ground Floor Cloakroom                                                 |
| Enclosed Rear Garden with Side<br>Access                       | Driveway with Garage                      | NHBC Buildmark Warranty                                                |
| Open-Plan Kitchens                                             |                                           |                                                                        |