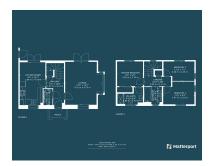

|
| Constructed in 2017 by Bloor<br>Homes                          | Three Bedrooms                            | Primary Bedroom with En-Suite<br>Shower Room & Integrated<br>Wardrobes |
| Spacious Lounge with Bay<br>Window & French Doors to<br>Garden | Stunning Open-Plan<br>Kitchen/Dining Room | Ground Floor Cloakroom                                                 |
| Enclosed Rear Garden with Side<br>Access                       | Driveway with Garage                      | NHBC Buildmark Warranty                                                |
| Open-Plan Kitchens                                             |                                           |                                                                        |

#### **FloorPlans**