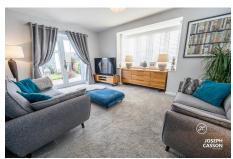

**ACCOMMODATION** - This double glazed, gas centrally heated accommodation briefly comprises: entrance hallway, cloakroom, lounge with bay window and open-plan kitchen/dining room to the ground floor. Accessed via an attractive turning staircase and spacious first floor landing are three generously sized bedrooms (master with en-suite shower room & fitted wardrobes) and a family bathroom.