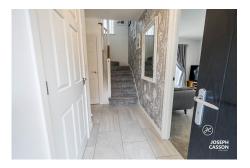

**ACCOMMODATION** - This double glazed, gas centrally heated accommodation briefly comprises: entrance hallway, cloakroom, lounge with bay window and open-plan kitchen/dining room to the ground floor. Accessed via an attractive turning staircase and spacious first floor landing are three generously sized bedrooms (master with en-suite shower room & fitted wardrobes) and a family bathroom.