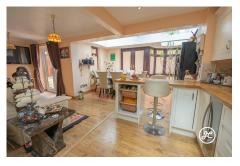

## **Property Description**

**Location:** Bridgwater

Nestled in 'The Cloisters' near the NDR, this charming three-bedroom semi-detached house offers an expansive open-plan kitchen/dining/living area, perfect for family gatherings, plus a cozy separate lounge for more intimate moments.

ACCOMMODATION - This double glazed, gas centrally heated accommodation briefly comprises: entrance porch with a storage cupboard, hallway, cloakroom, original kitchen (now utility room), lounge, and the extended kitchen/dining/living room with underfloor heating & airconditioning. Arranged on the first floor are three bedrooms and a bathroom all accessed from the landing. Outside, there is parking on own driveway, front garden, and an enclosed hard landscaped rear garden with a shed and hot tub.