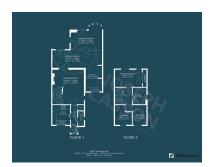

------------------------------------------------------------|--------------------------|---------------------------------|
| Type: House                                                       | Floor Area : 1179 sqft   | Extended Semi-Detached Property |
| Three Bedrooms                                                    | First Floor Shower Rooms | Seperate Lounge                 |
| Open-Plan Kitchen/Dining/Living Room with underfloor heating & AC | Cloakroom                | Utility Room / Original Kitchen |
| Parking On Own Driveway                                           | Front & Rear Gardens     | Council Tax Band: B             |
| Open-Plan Kitchens                                                |                          |                                 |

#### **FloorPlans**