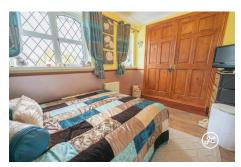

ACCOMMODATION - This double glazed, gas centrally heated accommodation briefly comprises: entrance porch with a storage cupboard, hallway, cloakroom, original kitchen (now utility room), lounge, and the extended kitchen/dining/living room with underfloor heating & airconditioning. Arranged on the first floor are three bedrooms and a bathroom all accessed from the landing. Outside, there is parking on own driveway, front garden, and an enclosed hard landscaped rear garden with a shed and hot tub.