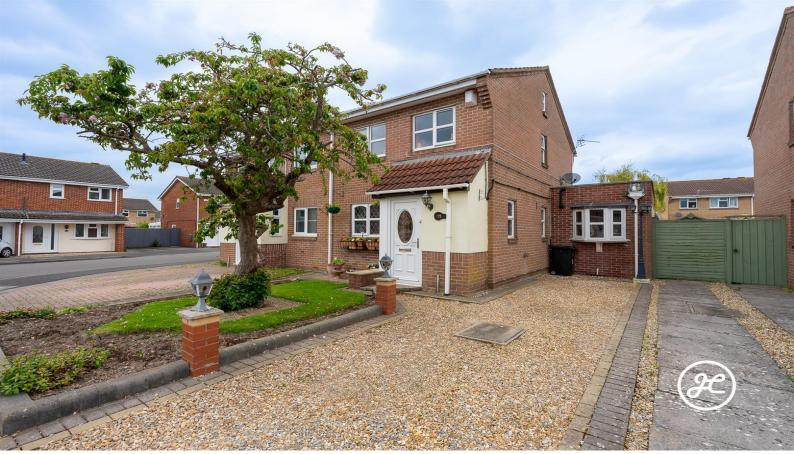

## **Caradon Place**

**Bridgwater** 

£260,000

Ref: 33070898

1 Friarn Lawn, Bridgwater, Somerset, TA6 3LL

**Taunton** 

## **Property Description**

**Location:** Bridgwater

Nestled in 'The Cloisters' near the NDR, this charming three-bedroom semi-detached house offers an expansive open-plan kitchen/dining/living area, perfect for family gatherings, plus a cozy separate lounge for more intimate moments.

ACCOMMODATION - This double glazed, gas centrally heated accommodation briefly comprises: entrance porch with a storage cupboard, hallway, cloakroom, original kitchen (now utility room), lounge, and the extended kitchen/dining/living room with underfloor heating & airconditioning. Arranged on the first floor are three bedrooms and a bathroom all accessed from the landing. Outside, there is parking on own driveway, front garden, and an enclosed hard landscaped rear garden with a shed and hot tub.

**LOCATION** - This popular development is accessed off Western Way (NDR) and is ideally situated for access to both Bridgwater Town Centre and the M5.- Chilton Trinity Secondary School, 1610 Sports Centre (including swimming pool) and The Green is a short distance away, as are a wide range of other local amenities.--