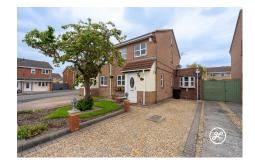

## **Caradon Place**

**Bridgwater** 

£260,000

Ref: 33070898

1 Friarn Lawn, Bridgwater, Somerset, TA6 3LL

**Taunton** 

## **Property Description**

**Location:** Bridgwater

Nestled in 'The Cloisters' near the NDR, this charming three-bedroom semi-detached house offers an expansive open-plan kitchen/dining/living area, perfect for family gatherings, plus a cozy separate lounge for more intimate moments.

ACCOMMODATION - This double glazed, gas centrally heated accommodation briefly comprises: entrance porch with a storage cupboard, hallway, cloakroom, original kitchen (now utility room), lounge, and the extended kitchen/dining/living room with underfloor heating & airconditioning. Arranged on the first floor are three bedrooms and a bathroom all accessed from the landing. Outside, there is parking on own driveway, front garden, and an enclosed hard landscaped rear garden with a shed and hot tub.

**LOCATION** - This popular development is accessed off Western Way (NDR) and is ideally situated for access to both Bridgwater Town Centre and the M5.- Chilton Trinity Secondary School, 1610 Sports Centre (including swimming pool) and The Green is a short distance away, as are a wide range of other local amenities.--