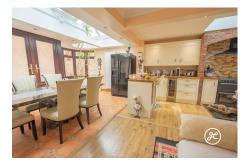

## **Property Description**

**Location:** Bridgwater

Nestled in 'The Cloisters' near the NDR, this charming three-bedroom semi-detached house offers an expansive open-plan kitchen/dining/living area, perfect for family gatherings, plus a cozy separate lounge for more intimate moments.

ACCOMMODATION - This double glazed, gas centrally heated accommodation briefly comprises: entrance porch with a storage cupboard, hallway, cloakroom, original kitchen (now utility room), lounge, and the extended kitchen/dining/living room with underfloor heating & airconditioning. Arranged on the first floor are three bedrooms and a bathroom all accessed from the landing. Outside, there is parking on own driveway, front garden, and an enclosed hard landscaped rear garden with a shed and hot tub.

## **Additional Info**

| For Sale                                                          | Beds: 3                  | Baths: 1                        |
|-------------------------------------------------------------------|--------------------------|---------------------------------|
| Type: House                                                       | Floor Area : 1179 sqft   | Extended Semi-Detached Property |
| Three Bedrooms                                                    | First Floor Shower Rooms | Seperate Lounge                 |
| Open-Plan Kitchen/Dining/Living Room with underfloor heating & AC | Cloakroom                | Utility Room / Original Kitchen |
| Parking On Own Driveway                                           | Front & Rear Gardens     | Council Tax Band: B             |
| Open-Plan Kitchens                                                |                          |                                 |