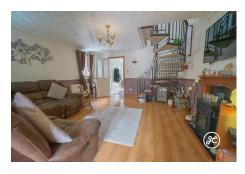

ACCOMMODATION - This double glazed, gas centrally heated accommodation briefly comprises: entrance porch with a storage cupboard, hallway, cloakroom, original kitchen (now utility room), lounge, and the extended kitchen/dining/living room with underfloor heating & airconditioning. Arranged on the first floor are three bedrooms and a bathroom all accessed from the landing. Outside, there is parking on own driveway, front garden, and an enclosed hard landscaped rear garden with a shed and hot tub.