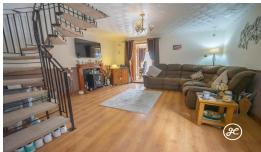

ACCOMMODATION - This double glazed, gas centrally heated accommodation briefly comprises: entrance porch with a storage cupboard, hallway, cloakroom, original kitchen (now utility room), lounge, and the extended kitchen/dining/living room with underfloor heating & airconditioning. Arranged on the first floor are three bedrooms and a bathroom all accessed from the landing. Outside, there is parking on own driveway, front garden, and an enclosed hard landscaped rear garden with a shed and hot tub.