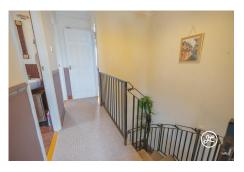

ACCOMMODATION - This double glazed, gas centrally heated accommodation briefly comprises: entrance porch with a storage cupboard, hallway, cloakroom, original kitchen (now utility room), lounge, and the extended kitchen/dining/living room with underfloor heating & airconditioning. Arranged on the first floor are three bedrooms and a bathroom all accessed from the landing. Outside, there is parking on own driveway, front garden, and an enclosed hard landscaped rear garden with a shed and hot tub.