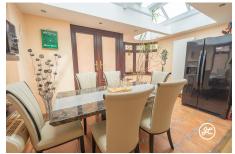

## **Property Description**

**Location:** Bridgwater

Nestled in 'The Cloisters' near the NDR, this charming three-bedroom semi-detached house offers an expansive open-plan kitchen/dining/living area, perfect for family gatherings, plus a cozy separate lounge for more intimate moments.

ACCOMMODATION - This double glazed, gas centrally heated accommodation briefly comprises: entrance porch with a storage cupboard, hallway, cloakroom, original kitchen (now utility room), lounge, and the extended kitchen/dining/living room with underfloor heating & airconditioning. Arranged on the first floor are three bedrooms and a bathroom all accessed from the landing. Outside, there is parking on own driveway, front garden, and an enclosed hard landscaped rear garden with a shed and hot tub.

## **Additional Info**

| For Sale                                                          | Beds: 3                  | Baths: 1                        |
|-------------------------------------------------------------------|--------------------------|---------------------------------|
| Type: House                                                       | Floor Area : 1179 sqft   | Extended Semi-Detached Property |
| Three Bedrooms                                                    | First Floor Shower Rooms | Seperate Lounge                 |
| Open-Plan Kitchen/Dining/Living Room with underfloor heating & AC | Cloakroom                | Utility Room / Original Kitchen |
| Parking On Own Driveway                                           | Front & Rear Gardens     | Council Tax Band: B             |
| Open-Plan Kitchens                                                |                          |                                 |