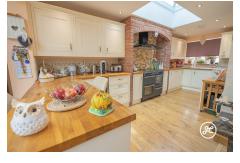

## **Property Description**

**Location:** Bridgwater

Nestled in 'The Cloisters' near the NDR, this charming three-bedroom semi-detached house offers an expansive open-plan kitchen/dining/living area, perfect for family gatherings, plus a cozy separate lounge for more intimate moments.

ACCOMMODATION - This double glazed, gas centrally heated accommodation briefly comprises: entrance porch with a storage cupboard, hallway, cloakroom, original kitchen (now utility room), lounge, and the extended kitchen/dining/living room with underfloor heating & airconditioning. Arranged on the first floor are three bedrooms and a bathroom all accessed from the landing. Outside, there is parking on own driveway, front garden, and an enclosed hard landscaped rear garden with a shed and hot tub.

## **Additional Info**

| For Sale                                                          | Beds: 3                  | Baths: 1                        |
|-------------------------------------------------------------------|--------------------------|---------------------------------|
| Type: House                                                       | Floor Area : 1179 sqft   | Extended Semi-Detached Property |
| Three Bedrooms                                                    | First Floor Shower Rooms | Seperate Lounge                 |
| Open-Plan Kitchen/Dining/Living Room with underfloor heating & AC | Cloakroom                | Utility Room / Original Kitchen |
| Parking On Own Driveway                                           | Front & Rear Gardens     | Council Tax Band: B             |
| Open-Plan Kitchens                                                |                          |                                 |