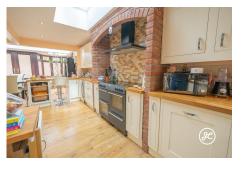

## **Property Description**

**Location:** Bridgwater

Nestled in 'The Cloisters' near the NDR, this charming three-bedroom semi-detached house offers an expansive open-plan kitchen/dining/living area, perfect for family gatherings, plus a cozy separate lounge for more intimate moments.

ACCOMMODATION - This double glazed, gas centrally heated accommodation briefly comprises: entrance porch with a storage cupboard, hallway, cloakroom, original kitchen (now utility room), lounge, and the extended kitchen/dining/living room with underfloor heating & airconditioning. Arranged on the first floor are three bedrooms and a bathroom all accessed from the landing. Outside, there is parking on own driveway, front garden, and an enclosed hard landscaped rear garden with a shed and hot tub.

## **Additional Info**

| For Sale                                                          | Beds: 3                  | Baths: 1                        |
|-------------------------------------------------------------------|--------------------------|---------------------------------|
| Type: House                                                       | Floor Area : 1179 sqft   | Extended Semi-Detached Property |
| Three Bedrooms                                                    | First Floor Shower Rooms | Seperate Lounge                 |
| Open-Plan Kitchen/Dining/Living Room with underfloor heating & AC | Cloakroom                | Utility Room / Original Kitchen |
| Parking On Own Driveway                                           | Front & Rear Gardens     | Council Tax Band: B             |
| Open-Plan Kitchens                                                |                          |                                 |