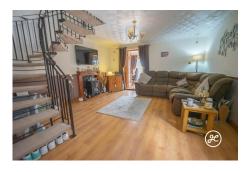

ACCOMMODATION - This double glazed, gas centrally heated accommodation briefly comprises: entrance porch with a storage cupboard, hallway, cloakroom, original kitchen (now utility room), lounge, and the extended kitchen/dining/living room with underfloor heating & airconditioning. Arranged on the first floor are three bedrooms and a bathroom all accessed from the landing. Outside, there is parking on own driveway, front garden, and an enclosed hard landscaped rear garden with a shed and hot tub.