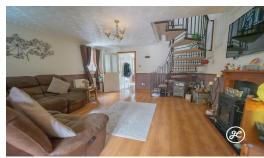

ACCOMMODATION - This double glazed, gas centrally heated accommodation briefly comprises: entrance porch with a storage cupboard, hallway, cloakroom, original kitchen (now utility room), lounge, and the extended kitchen/dining/living room with underfloor heating & airconditioning. Arranged on the first floor are three bedrooms and a bathroom all accessed from the landing. Outside, there is parking on own driveway, front garden, and an enclosed hard landscaped rear garden with a shed and hot tub.