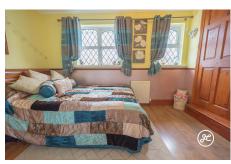

ACCOMMODATION - This double glazed, gas centrally heated accommodation briefly comprises: entrance porch with a storage cupboard, hallway, cloakroom, original kitchen (now utility room), lounge, and the extended kitchen/dining/living room with underfloor heating & airconditioning. Arranged on the first floor are three bedrooms and a bathroom all accessed from the landing. Outside, there is parking on own driveway, front garden, and an enclosed hard landscaped rear garden with a shed and hot tub.