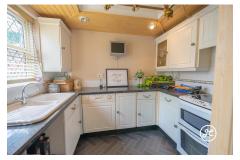

ACCOMMODATION - This double glazed, gas centrally heated accommodation briefly comprises: entrance porch with a storage cupboard, hallway, cloakroom, original kitchen (now utility room), lounge, and the extended kitchen/dining/living room with underfloor heating & airconditioning. Arranged on the first floor are three bedrooms and a bathroom all accessed from the landing. Outside, there is parking on own driveway, front garden, and an enclosed hard landscaped rear garden with a shed and hot tub.