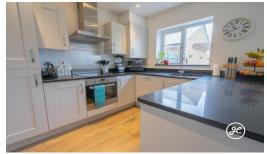

**ACCOMMODATION** - This modern family home briefly comprises: an entrance hallway, cloakroom, impressive kitchen/dining room, and a lounge. The upstairs boasts three generously sized bedrooms, with the primary bedroom having its own en-suite shower room and fitted wardrobes. The remaining two bedrooms all share the luxurious family bathroom. Externally this home benefits from a garage and parking for two vehicles and an impressive landscaped rear garden with multiple seating areas.

### **Additional Info**

| For Sale                           | Beds: 3                 | Baths: 2                 |
|------------------------------------|-------------------------|--------------------------|
| Type: House                        | Floor Area : 1173 sqft  | Modern Detached Property |
| Constructed by Bloor Homes in 2021 | Three Bedrooms          | Two Bathrooms            |
| Lounge                             | Open-Plan Kitchen/Diner | Cloakroom                |
| Garage & Driveway                  | EPC RATING: B           | Council Tax Band: C      |
| Open-Plan Kitchens                 |                         |                          |