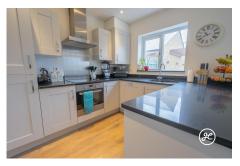

**ACCOMMODATION** - This modern family home briefly comprises: an entrance hallway, cloakroom, impressive kitchen/dining room, and a lounge. The upstairs boasts three generously sized bedrooms, with the primary bedroom having its own en-suite shower room and fitted wardrobes. The remaining two bedrooms all share the luxurious family bathroom. Externally this home benefits from a garage and parking for two vehicles and an impressive landscaped rear garden with multiple seating areas.

### **Additional Info**

| For Sale                           | Beds: 3                 | Baths: 2                 |
|------------------------------------|-------------------------|--------------------------|
| Type: House                        | Floor Area : 1173 sqft  | Modern Detached Property |
| Constructed by Bloor Homes in 2021 | Three Bedrooms          | Two Bathrooms            |
| Lounge                             | Open-Plan Kitchen/Diner | Cloakroom                |
| Garage & Driveway                  | EPC RATING: B           | Council Tax Band: C      |
| Open-Plan Kitchens                 |                         |                          |