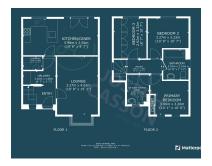

menities comprising of a varied mix of local individual shops alongside high street stores.

**Taunton** 



### **Additional Info**

| For Sale                           | Beds: 3                 | Baths: 2                 |
|------------------------------------|-------------------------|--------------------------|
| Type: House                        | Floor Area : 1173 sqft  | Modern Detached Property |
| Constructed by Bloor Homes in 2021 | Three Bedrooms          | Two Bathrooms            |
| Lounge                             | Open-Plan Kitchen/Diner | Cloakroom                |
| Garage & Driveway                  | EPC RATING: B           | Council Tax Band: C      |
| Open-Plan Kitchens                 |                         |                          |

#### **FloorPlans**