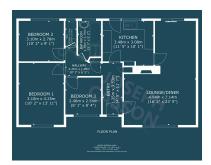

ties and has excellent transport links to the M5 motorway and mainline rail link. To the West is the Quantock Hills, an Area of Outstanding Natural Beauty.

2 The Crescent, Taunton, Somerset, TA1 4EA



## **Additional Info**

| For Sale          | Beds: 3                   | Baths: 1                   |
|-------------------|---------------------------|----------------------------|
| Type: Bungalow    | Floor Area : 901 sqft     | Spacious Detached Bungalow |
| Three Bedrooms    | Bathroom with Separate WC | Lounge/Diner               |
| Kitchen           | Gas Central Heating       | Landscaped Gardens         |
| Garage & Driveway | Council Tax Band: D       | EPC RATING: D              |
| Beautiful Gardens |                           |                            |

## **FloorPlans**