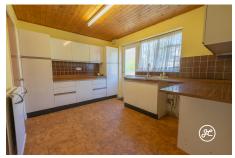

With its prime location and desirable features, this bungalow is sure to appeal to those seeking a comfortable and convenient lifestyle.

**ACCOMMODATION** - This gas centrally heated accommodation briefly comprises: an entrance hallway, lounge/diner, kitchen, three bedrooms, bathroom (including shower enclosure and bath), and a separate WC, all arranged to the ground floor. Externally, there is a front garden, driveway, a garage, and a landscaped garden to the rear.