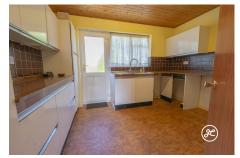

With its prime location and desirable features, this bungalow is sure to appeal to those seeking a comfortable and convenient lifestyle.

**ACCOMMODATION** - This gas centrally heated accommodation briefly comprises: an entrance hallway, lounge/diner, kitchen, three bedrooms, bathroom (including shower enclosure and bath), and a separate WC, all arranged to the ground floor. Externally, there is a front garden, driveway, a garage, and a landscaped garden to the rear.