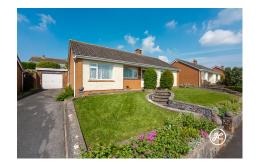

## **Property Description**

Location: Bridgwater, Somerset

Situated within a very sought-after and established residential area in Bridgwater, is this detached three-bedroom bungalow available with the advantage of no onward chain.

The bungalow boasts an elevated position with an attractive outlook, and a beautiful, landscaped garden, providing a tranquil and picturesque outdoor space to relax and enjoy. The addition of a garage and a driveway offers convenient parking and storage solutions.

With its prime location and desirable features, this bungalow is sure to appeal to those seeking a comfortable and convenient lifestyle.

**ACCOMMODATION** - This gas centrally heated accommodation briefly comprises: an entrance hallway, lounge/diner, kitchen, three bedrooms, bathroom (including shower enclosure and bath), and a separate WC, all arranged to the ground floor. Externally, there is a front garden, driveway, a garage, and a landscaped garden to the rear.