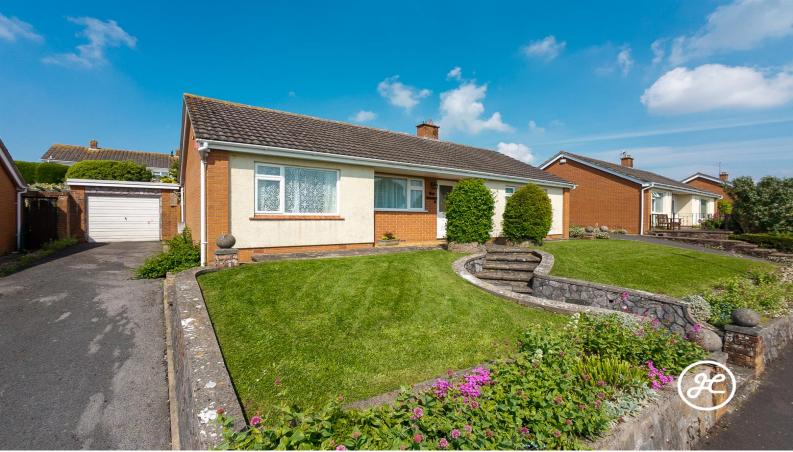

## **Property Description**

Location: Bridgwater, Somerset

Situated within a very sought-after and established residential area in Bridgwater, is this detached three-bedroom bungalow available with the advantage of no onward chain.

The bungalow boasts an elevated position with an attractive outlook, and a beautiful, landscaped garden, providing a tranquil and picturesque outdoor space to relax and enjoy. The addition of a garage and a driveway offers convenient parking and storage solutions.

With its prime location and desirable features, this bungalow is sure to appeal to those seeking a comfortable and convenient lifestyle.

**ACCOMMODATION** - This gas centrally heated accommodation briefly comprises: an entrance hallway, lounge/diner, kitchen, three bedrooms, bathroom (including shower enclosure and bath), and a separate WC, all arranged to the ground floor. Externally, there is a front garden, driveway, a garage, and a landscaped garden to the rear.