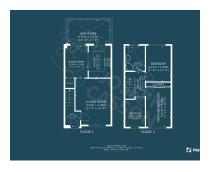

### **FloorPlans**

Bridgwater Telephone: 01278 258005 Email: office@josephcasson.co.uk 1 Friarn Lawn, Bridgwater, Somerset, TA6 3LL

# **Additional Info**

| For Sale                                    | Beds: 3               | Baths: 1              |
|---------------------------------------------|-----------------------|-----------------------|
| Type: House                                 | Floor Area : 883 sqft | NO ONWARD CHAIN       |
| Spacious Detached Three<br>Bedroom Property | First Floor Bathroom  | Lounge & Conservatory |
| Open-Plan Kitchen/Diner                     | Gas Central Heating   | Double Glazing        |
| Garage & Ample Parking                      | Enclosed Rear Garden  | EPC Rating: D         |
| Open-Plan Kitchens                          |                       |                       |