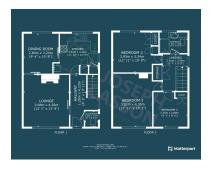

### **FloorPlans**

Bridgwater Telephone: 01278 258005 Email: office@josephcasson.co.uk 1 Friarn Lawn, Bridgwater, Somerset, TA6 3LL

**ACCOMMODATION** - This double glazed, gas centrally heated accommodation briefly comprises: entrance hallway, WC, lounge, dining room and kitchen to the ground floor. Arranged on the first floor, is a spacious landing, three bedrooms and a bathroom. Externally, there is a front garden, garage, parking on own driveway and a generously sized, enclosed rear garden.

### **Additional Info**

| For Sale                | Beds: 3                | Baths: 1             |
|-------------------------|------------------------|----------------------|
| Type: House             | Semi-Detached Property | Three Bedrooms       |
| First Floor Shower Room | Two Reception Rooms    | Fitted Kitchen       |
| Ground Floor WC         | Garage & Driveway      | Front & Rear Gardens |
| Council Tax Band:       | No Onward Chain        |                      |