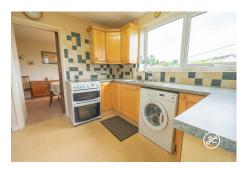

**ACCOMMODATION** - This double glazed, gas centrally heated accommodation briefly comprises: entrance hallway, WC, lounge, dining room and kitchen to the ground floor. Arranged on the first floor, is a spacious landing, three bedrooms and a bathroom. Externally, there is a front garden, garage, parking on own driveway and a generously sized, enclosed rear garden.

### **Additional Info**

| For Sale                | Beds: 3                | Baths: 1             |
|-------------------------|------------------------|----------------------|
| Type: House             | Semi-Detached Property | Three Bedrooms       |
| First Floor Shower Room | Two Reception Rooms    | Fitted Kitchen       |
| Ground Floor WC         | Garage & Driveway      | Front & Rear Gardens |
| Council Tax Band:       | No Onward Chain        |                      |