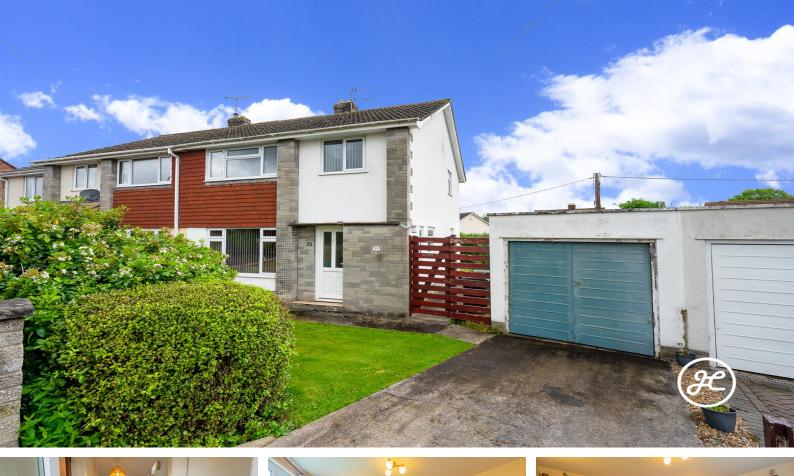

#### Greenacre

Wembdon, Bridgwater

## **Property Description**

Location: Wembdon, Bridgwater

NO ONWARD CHAIN. Located within the much sought-after village of Wembdon is this spacious semidetached property in need of general modernisation and benefiting from a generously sized rear garden, garage and driveway.

**ACCOMMODATION** - This double glazed, gas centrally heated accommodation briefly comprises: entrance hallway, WC, lounge, dining room and kitchen to the ground floor. Arranged on the first floor, is a spacious landing, three bedrooms and a bathroom. Externally, there is a front garden, garage, parking on own driveway and a generously sized, enclosed rear garden.