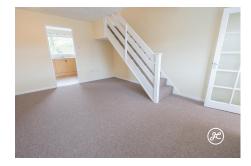

**ACCOMMODATION** - This double glazed and gas centrally heated property briefly comprises: entrance porch, lounge/diner and kitchen/breakfast room to the ground floor. With two double bedrooms and bathroom accessed from the first floor landing. Outside there is parking on own driveway and behind the metal gates. The front garden is lawned, and to the rear, the garden is enclosed with a good sized area of lawn with mature trees inset.