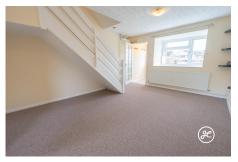

**ACCOMMODATION** - This double glazed and gas centrally heated property briefly comprises: entrance porch, lounge/diner and kitchen/breakfast room to the ground floor. With two double bedrooms and bathroom accessed from the first floor landing. Outside there is parking on own driveway and behind the metal gates. The front garden is lawned, and to the rear, the garden is enclosed with a good sized area of lawn with mature trees inset.