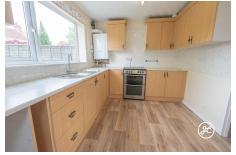

**ACCOMMODATION** - This double glazed and gas centrally heated property briefly comprises: entrance porch, lounge/diner and kitchen/breakfast room to the ground floor. With two double bedrooms and bathroom accessed from the first floor landing. Outside there is parking on own driveway and behind the metal gates. The front garden is lawned, and to the rear, the garden is enclosed with a good sized area of lawn with mature trees inset.

#### **Additional Info**

| For Sale                             | Beds: 2                 | Baths: 1                             |
|--------------------------------------|-------------------------|--------------------------------------|
| Type: House                          | Floor Area : 689 sqft   | Mature Modern Semi-Detached Property |
| Two Double Bedrooms                  | First Floor Bathroom    | Lounge/Diner                         |
| Kitchen/Breakfast Room               | Parking On Own Driveway | Enclosed Rear Garden                 |
| Gas Central Heating & Double Glazing | EPC Rating: D           | Council Tax Band: A                  |