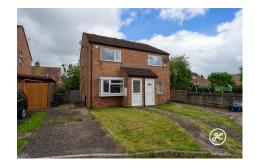

### **Bowerings Road**

**Bridgwater** 

£189,000

Ref: 33103607

1 Friarn Lawn, Bridgwater, Somerset, TA6 3LL

### **Property Description**

**Location:** Bridgwater

Nestled in a peaceful cul-de-sac in a well-established residential area south of Bridgwater, this charming two-bedroom semi-detached home is beautifully maintained and boasts a lovely rear garden and driveway. Plus, it's conveniently offered with no onward chain.

**ACCOMMODATION** - This double glazed and gas centrally heated property briefly comprises: entrance porch, lounge/diner and kitchen/breakfast room to the ground floor. With two double bedrooms and bathroom accessed from the first floor landing. Outside there is parking on own driveway and behind the metal gates. The front garden is lawned, and to the rear, the garden is enclosed with a good sized area of lawn with mature trees inset.

**LOCATION** - Positioned South of Bridgwater's Town Centre, this well-established residential area boasts a plethora of local amenities and convenient access to both primary and secondary schools. Situated within a short distance, Bridgwater Town Centre offers an extensive array of amenities and boasts exceptional transportation connections, including easy access to the M5 motorway and a mainline rail link. For those seeking a touch of natural beauty, the stunning Quantock Hills, an Area of Outstanding Natural Beauty, lie to the West, offering a picturesque escape from the urban hustle and bustle.