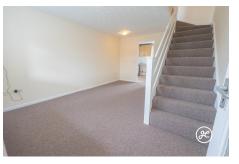

**ACCOMMODATION** - This double glazed and gas centrally heated property briefly comprises: entrance porch, lounge/diner and kitchen/breakfast room to the ground floor. With two double bedrooms and bathroom accessed from the first floor landing. Outside there is parking on own driveway and behind the metal gates. The front garden is lawned, and to the rear, the garden is enclosed with a good sized area of lawn with mature trees inset.