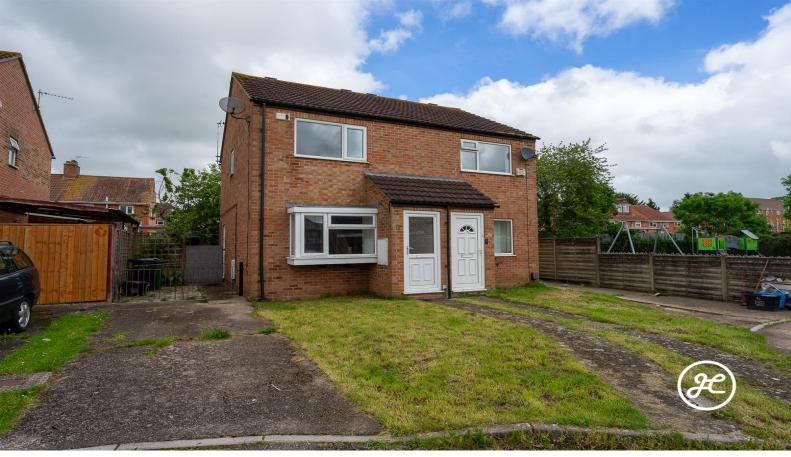

### **Bowerings Road**

**Bridgwater** 

£189,000

Ref: 33103607

1 Friarn Lawn, Bridgwater, Somerset, TA6 3LL

### **Property Description**

**Location:** Bridgwater

Nestled in a peaceful cul-de-sac in a well-established residential area south of Bridgwater, this charming two-bedroom semi-detached home is beautifully maintained and boasts a lovely rear garden and driveway. Plus, it's conveniently offered with no onward chain.

**ACCOMMODATION** - This double glazed and gas centrally heated property briefly comprises: entrance porch, lounge/diner and kitchen/breakfast room to the ground floor. With two double bedrooms and bathroom accessed from the first floor landing. Outside there is parking on own driveway and behind the metal gates. The front garden is lawned, and to the rear, the garden is enclosed with a good sized area of lawn with mature trees inset.

**LOCATION** - Positioned South of Bridgwater's Town Centre, this well-established residential area boasts a plethora of local amenities and convenient access to both primary and secondary schools. Situated within a short distance, Bridgwater Town Centre offers an extensive array of amenities and boasts exceptional transportation connections, including easy access to the M5 motorway and a mainline rail link. For those seeking a touch of natural beauty, the stunning Quantock Hills, an Area of Outstanding Natural Beauty, lie to the West, offering a picturesque escape from the urban hustle and bustle.

#### **Additional Info**

| For Sale                             | Beds: 2                 | Baths: 1                             |
|--------------------------------------|-------------------------|--------------------------------------|
| Type: House                          | Floor Area : 689 sqft   | Mature Modern Semi-Detached Property |
| Two Double Bedrooms                  | First Floor Bathroom    | Lounge/Diner                         |
| Kitchen/Breakfast Room               | Parking On Own Driveway | Enclosed Rear Garden                 |
| Gas Central Heating & Double Glazing | EPC Rating: D           | Council Tax Band: A                  |