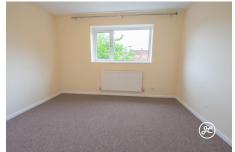

**ACCOMMODATION** - This double glazed and gas centrally heated property briefly comprises: entrance porch, lounge/diner and kitchen/breakfast room to the ground floor. With two double bedrooms and bathroom accessed from the first floor landing. Outside there is parking on own driveway and behind the metal gates. The front garden is lawned, and to the rear, the garden is enclosed with a good sized area of lawn with mature trees inset.

#### **Additional Info**

| For Sale                             | Beds: 2                 | Baths: 1                             |
|--------------------------------------|-------------------------|--------------------------------------|
| Type: House                          | Floor Area : 689 sqft   | Mature Modern Semi-Detached Property |
| Two Double Bedrooms                  | First Floor Bathroom    | Lounge/Diner                         |
| Kitchen/Breakfast Room               | Parking On Own Driveway | Enclosed Rear Garden                 |
| Gas Central Heating & Double Glazing | EPC Rating: D           | Council Tax Band: A                  |