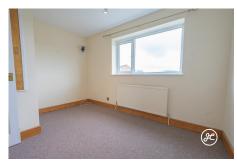

**ACCOMMODATION** - This double glazed and gas centrally heated property briefly comprises: entrance porch, lounge/diner and kitchen/breakfast room to the ground floor. With two double bedrooms and bathroom accessed from the first floor landing. Outside there is parking on own driveway and behind the metal gates. The front garden is lawned, and to the rear, the garden is enclosed with a good sized area of lawn with mature trees inset.

#### **Additional Info**

| For Sale                             | Beds: 2                 | Baths: 1                             |
|--------------------------------------|-------------------------|--------------------------------------|
| Type: House                          | Floor Area : 689 sqft   | Mature Modern Semi-Detached Property |
| Two Double Bedrooms                  | First Floor Bathroom    | Lounge/Diner                         |
| Kitchen/Breakfast Room               | Parking On Own Driveway | Enclosed Rear Garden                 |
| Gas Central Heating & Double Glazing | EPC Rating: D           | Council Tax Band: A                  |