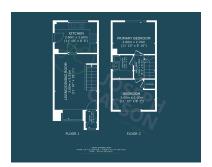

**ACCOMMODATION** - This double glazed and gas centrally heated property briefly comprises: entrance porch, lounge/diner and kitchen/breakfast room to the ground floor. With two double bedrooms and bathroom accessed from the first floor landing. Outside there is parking on own driveway and behind the metal gates. The front garden is lawned, and to the rear, the garden is enclosed with a good sized area of lawn with mature trees inset.

#### **Additional Info**

| For Sale                             | Beds: 2                 | Baths: 1                             |
|--------------------------------------|-------------------------|--------------------------------------|
| Type: House                          | Floor Area : 689 sqft   | Mature Modern Semi-Detached Property |
| Two Double Bedrooms                  | First Floor Bathroom    | Lounge/Diner                         |
| Kitchen/Breakfast Room               | Parking On Own Driveway | Enclosed Rear Garden                 |
| Gas Central Heating & Double Glazing | EPC Rating: D           | Council Tax Band: A                  |