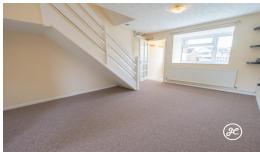

**ACCOMMODATION** - This double glazed and gas centrally heated property briefly comprises: entrance porch, lounge/diner and kitchen/breakfast room to the ground floor. With two double bedrooms and bathroom accessed from the first floor landing. Outside there is parking on own driveway and behind the metal gates. The front garden is lawned, and to the rear, the garden is enclosed with a good sized area of lawn with mature trees inset.