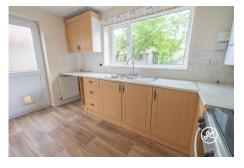

**ACCOMMODATION** - This double glazed and gas centrally heated property briefly comprises: entrance porch, lounge/diner and kitchen/breakfast room to the ground floor. With two double bedrooms and bathroom accessed from the first floor landing. Outside there is parking on own driveway and behind the metal gates. The front garden is lawned, and to the rear, the garden is enclosed with a good sized area of lawn with mature trees inset.

#### **Additional Info**

| For Sale                             | Beds: 2                 | Baths: 1                             |
|--------------------------------------|-------------------------|--------------------------------------|
| Type: House                          | Floor Area : 689 sqft   | Mature Modern Semi-Detached Property |
| Two Double Bedrooms                  | First Floor Bathroom    | Lounge/Diner                         |
| Kitchen/Breakfast Room               | Parking On Own Driveway | Enclosed Rear Garden                 |
| Gas Central Heating & Double Glazing | EPC Rating: D           | Council Tax Band: A                  |