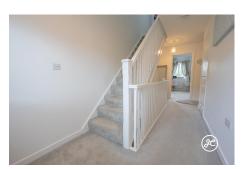

**ACCOMMODATION** - This UPVC double glazed, gas centrally heated accommodation briefly comprises: entrance hallway, cloakroom, kitchen/breakfast room and lounge/diner to the ground floor. Arranged over the first and second floors, is a family bathroom and three double bedrooms - the primary bedroom occupies the top floor with a dressing area and en-suite shower room.