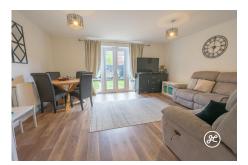

**ACCOMMODATION** - This UPVC double glazed, gas centrally heated accommodation briefly comprises: entrance hallway, cloakroom, kitchen/breakfast room and lounge/diner to the ground floor. Arranged over the first and second floors, is a family bathroom and three double bedrooms - the primary bedroom occupies the top floor with a dressing area and en-suite shower room.

## **Additional Info**

| For Sale               | Beds: 3                 | Baths: 2                                                |
|------------------------|-------------------------|---------------------------------------------------------|
| Type: House            | Floor Area : 1496 sqft  | End-Terraced Townhouse                                  |
| Constructed In 2015    | Three Double Bedrooms   | Primary Bedroom Suite With En-<br>Suite & Dressing Area |
| Kitchen/Breakfast Room | Lounge/Dining Room      | Garage & Parking                                        |
| Enclosed Rear Garden   | NHBC Buildmark Warranty | Council Tax Band:                                       |