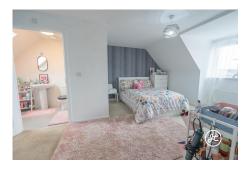

**ACCOMMODATION** - This UPVC double glazed, gas centrally heated accommodation briefly comprises: entrance hallway, cloakroom, kitchen/breakfast room and lounge/diner to the ground floor. Arranged over the first and second floors, is a family bathroom and three double bedrooms - the primary bedroom occupies the top floor with a dressing area and en-suite shower room.