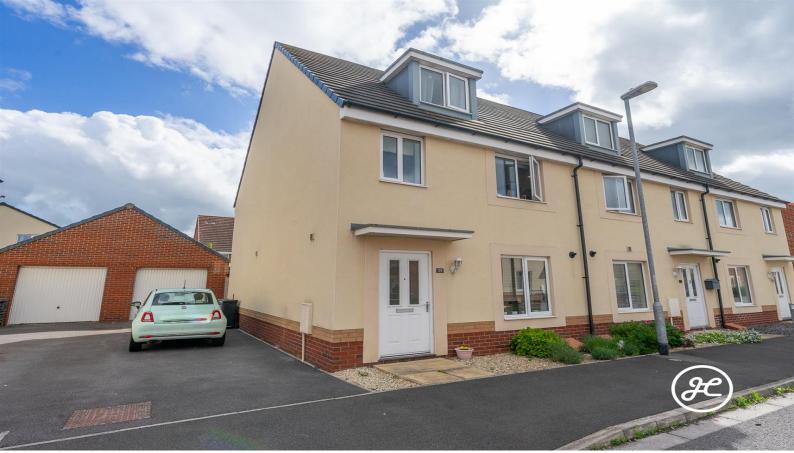

#### Location: Bridgwater

Check out this fantastic modern end-terraced property located in a popular development on the outskirts of Bridgwater. Built in 2015, this home offers three large double bedrooms, but can easily be converted into four bedrooms if desired.

**ACCOMMODATION** - This UPVC double glazed, gas centrally heated accommodation briefly comprises: entrance hallway, cloakroom, kitchen/breakfast room and lounge/diner to the ground floor. Arranged over the first and second floors, is a family bathroom and three double bedrooms - the primary bedroom occupies the top floor with a dressing area and en-suite shower room.

Externally, there is an enclosed rear garden, parking on own driveway to side which also provides access to the garage.

NB. There is an annual service charge of £200 for the maintenance of the development and drainage.