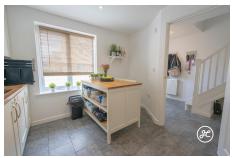

**ACCOMMODATION** - This UPVC double glazed, gas centrally heated accommodation briefly comprises: entrance hallway, cloakroom, kitchen/breakfast room and lounge/diner to the ground floor. Arranged over the first and second floors, is a family bathroom and three double bedrooms - the primary bedroom occupies the top floor with a dressing area and en-suite shower room.

## **Additional Info**

| For Sale               | Beds: 3                 | Baths: 2                                                |
|------------------------|-------------------------|---------------------------------------------------------|
| Type: House            | Floor Area : 1496 sqft  | End-Terraced Townhouse                                  |
| Constructed In 2015    | Three Double Bedrooms   | Primary Bedroom Suite With En-<br>Suite & Dressing Area |
| Kitchen/Breakfast Room | Lounge/Dining Room      | Garage & Parking                                        |
| Enclosed Rear Garden   | NHBC Buildmark Warranty | Council Tax Band:                                       |