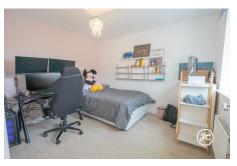

**ACCOMMODATION** - This UPVC double glazed, gas centrally heated accommodation briefly comprises: entrance hallway, cloakroom, kitchen/breakfast room and lounge/diner to the ground floor. Arranged over the first and second floors, is a family bathroom and three double bedrooms - the primary bedroom occupies the top floor with a dressing area and en-suite shower room.

## **Additional Info**

| For Sale               | Beds: 3                 | Baths: 2                                                |
|------------------------|-------------------------|---------------------------------------------------------|
| Type: House            | Floor Area : 1496 sqft  | End-Terraced Townhouse                                  |
| Constructed In 2015    | Three Double Bedrooms   | Primary Bedroom Suite With En-<br>Suite & Dressing Area |
| Kitchen/Breakfast Room | Lounge/Dining Room      | Garage & Parking                                        |
| Enclosed Rear Garden   | NHBC Buildmark Warranty | Council Tax Band:                                       |