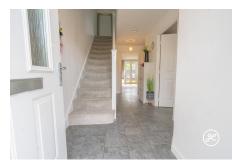

**ACCOMMODATION** - This UPVC double glazed, gas centrally heated accommodation briefly comprises: entrance hallway, cloakroom, kitchen/breakfast room and lounge/diner to the ground floor. Arranged over the first and second floors, is a family bathroom and three double bedrooms - the primary bedroom occupies the top floor with a dressing area and en-suite shower room.