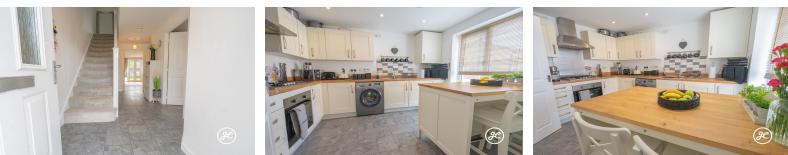

**ACCOMMODATION** - This UPVC double glazed, gas centrally heated accommodation briefly comprises: entrance hallway, cloakroom, kitchen/breakfast room and lounge/diner to the ground floor. Arranged over the first and second floors, is a family bathroom and three double bedrooms - the primary bedroom occupies the top floor with a dressing area and en-suite shower room.