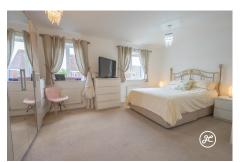

**ACCOMMODATION** - This UPVC double glazed, gas centrally heated accommodation briefly comprises: entrance hallway, cloakroom, kitchen/breakfast room and lounge/diner to the ground floor. Arranged over the first and second floors, is a family bathroom and three double bedrooms - the primary bedroom occupies the top floor with a dressing area and en-suite shower room.