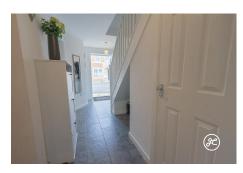

**ACCOMMODATION** - This UPVC double glazed, gas centrally heated accommodation briefly comprises: entrance hallway, cloakroom, kitchen/breakfast room and lounge/diner to the ground floor. Arranged over the first and second floors, is a family bathroom and three double bedrooms - the primary bedroom occupies the top floor with a dressing area and en-suite shower room.