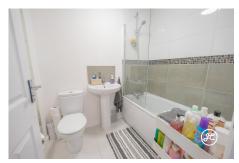

**ACCOMMODATION** - This UPVC double glazed, gas centrally heated accommodation briefly comprises: entrance hallway, cloakroom, kitchen/breakfast room and lounge/diner to the ground floor. Arranged over the first and second floors, is a family bathroom and three double bedrooms - the primary bedroom occupies the top floor with a dressing area and en-suite shower room.

## **Additional Info**

| For Sale               | Beds: 3                 | Baths: 2                                                |
|------------------------|-------------------------|---------------------------------------------------------|
| Type: House            | Floor Area : 1496 sqft  | End-Terraced Townhouse                                  |
| Constructed In 2015    | Three Double Bedrooms   | Primary Bedroom Suite With En-<br>Suite & Dressing Area |
| Kitchen/Breakfast Room | Lounge/Dining Room      | Garage & Parking                                        |
| Enclosed Rear Garden   | NHBC Buildmark Warranty | Council Tax Band:                                       |