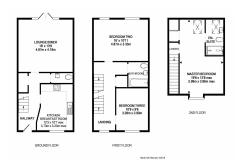

## **Additional Info**

| For Sale               | Beds: 3                 | Baths: 2                                                |
|------------------------|-------------------------|---------------------------------------------------------|
| Type: House            | Floor Area : 1496 sqft  | End-Terraced Townhouse                                  |
| Constructed In 2015    | Three Double Bedrooms   | Primary Bedroom Suite With En-<br>Suite & Dressing Area |
| Kitchen/Breakfast Room | Lounge/Dining Room      | Garage & Parking                                        |
| Enclosed Rear Garden   | NHBC Buildmark Warranty | Council Tax Band:                                       |

### **FloorPlans**

Bridgwater Telephone: 01278 258005 Email: office@josephcasson.co.uk 1 Friarn Lawn, Bridgwater, Somerset, TA6 3LL