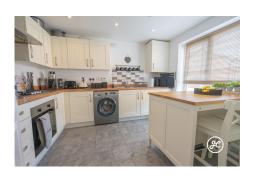

**ACCOMMODATION** - This UPVC double glazed, gas centrally heated accommodation briefly comprises: entrance hallway, cloakroom, kitchen/breakfast room and lounge/diner to the ground floor. Arranged over the first and second floors, is a family bathroom and three double bedrooms - the primary bedroom occupies the top floor with a dressing area and en-suite shower room.

## **Additional Info**

| For Sale               | Beds: 3                 | Baths: 2                                                |
|------------------------|-------------------------|---------------------------------------------------------|
| Type: House            | Floor Area : 1496 sqft  | End-Terraced Townhouse                                  |
| Constructed In 2015    | Three Double Bedrooms   | Primary Bedroom Suite With En-<br>Suite & Dressing Area |
| Kitchen/Breakfast Room | Lounge/Dining Room      | Garage & Parking                                        |
| Enclosed Rear Garden   | NHBC Buildmark Warranty | Council Tax Band:                                       |