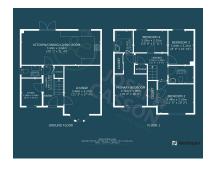

#### **FloorPlans**

Bridgwater Telephone: 01278 258005 Email: office@josephcasson.co.uk 1 Friarn Lawn, Bridgwater, Somerset, TA6 3LL

## **Additional Info**

| For Sale                                | Beds: 4                     | Baths: 2                 |
|-----------------------------------------|-----------------------------|--------------------------|
| Type: House                             | Floor Area : 1453 sqft      | Modern Detached Property |
| Four Bedrooms                           | Two Bathrooms               | Two Reception Rooms      |
| Open-Plan<br>Kitchen/Dining/Living Room | Ground Floor Cloakroom (WC) | Garage & Driveway        |
| Enclosed Rear Garden                    | EPC RATING: B               | Council Tax Band: F      |
| Open-Plan Kitchens                      |                             |                          |