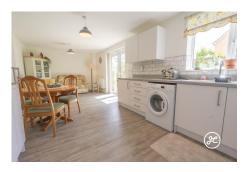

**ACCOMMODATION** - Step inside this modern, well-equipped home featuring double glazed windows and gas central heating. The ground floor offers a welcoming entrance hallway, a spacious lounge, a study, a convenient cloakroom, and a modern open-plan kitchen/dining/living room. Upstairs, you'll find four bedrooms, including a primary bedroom with an en-suite shower room and built-in wardrobes, as well as a family bathroom. Outside, the property overlooks a beautifully maintained lawned area with a bench and lush shrubs. The rear garden is well established and landscaped with a patio and lawn, while the side gate leads to the driveway and garage.