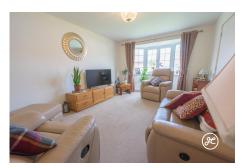

**ACCOMMODATION** - Step inside this modern, well-equipped home featuring double glazed windows and gas central heating. The ground floor offers a welcoming entrance hallway, a spacious lounge, a study, a convenient cloakroom, and a modern open-plan kitchen/dining/living room. Upstairs, you'll find four bedrooms, including a primary bedroom with an en-suite shower room and built-in wardrobes, as well as a family bathroom. Outside, the property overlooks a beautifully maintained lawned area with a bench and lush shrubs. The rear garden is well established and landscaped with a patio and lawn, while the side gate leads to the driveway and garage.