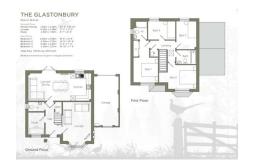

#### **FloorPlans**

Bridgwater Telephone: 01278 258005 Email: office@josephcasson.co.uk 1 Friarn Lawn, Bridgwater, Somerset, TA6 3LL

## **Additional Info**

| For Sale                                | Beds: 4                     | Baths: 2                 |
|-----------------------------------------|-----------------------------|--------------------------|
| Type: House                             | Floor Area : 1453 sqft      | Modern Detached Property |
| Four Bedrooms                           | Two Bathrooms               | Two Reception Rooms      |
| Open-Plan<br>Kitchen/Dining/Living Room | Ground Floor Cloakroom (WC) | Garage & Driveway        |
| Enclosed Rear Garden                    | EPC RATING: B               | Council Tax Band: F      |
| Open-Plan Kitchens                      |                             |                          |