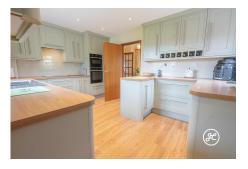

## **Property Description**

Location: Woolavington, Bridgwater, Somerset

Tucked away at the end of a sweeping private driveway is this impressive three-bedroom detached bungalow with a double garage, ample parking on its own driveway, and mature wrap-around gardens. Situated in the sought-after village of Woolavington, this property offers convenient access to the A39, M5, Gravity Park, Bridgwater, and Street.

ACCOMMODATION - This double glazed, oil centrally heated accommodation briefly comprises: an entrance hallway, cloakroom, modern kitchen, utility room, large lounge/dining room, inner hallway, primary bedroom with en-suite shower room, two further bedrooms, and a bathroom. Externally, there is a sweeping driveway that provides access to the property from The Drive, enclosed wraparound gardens, a double garage, and ample parking on own driveway.