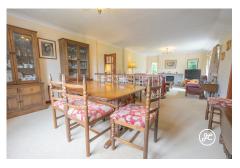

ACCOMMODATION - This double glazed, oil centrally heated accommodation briefly comprises: an entrance hallway, cloakroom, modern kitchen, utility room, large lounge/dining room, inner hallway, primary bedroom with en-suite shower room, two further bedrooms, and a bathroom. Externally, there is a sweeping driveway that provides access to the property from The Drive, enclosed wraparound gardens, a double garage, and ample parking on own driveway.