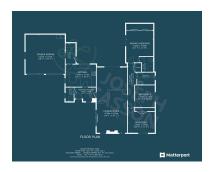

a Bridgwater Railway station plus a daily coach service to London Hammersmith from Bridgwater Bus station.

## **Additional Info**

| For Sale            | Beds: 3                                 | Baths: 2                                |
|---------------------|-----------------------------------------|-----------------------------------------|
| Type: Bungalow      | Floor Area : 1354 sqft                  | Spacious Detached Bungalow              |
| Three Bedrooms      | Two Bathrooms                           | Modern Fitted Kitchen & Utility<br>Room |
| Lounge/Dining Room  | Cloakroom (WC)                          | Double Garage & Driveway                |
| Wrap-Around Gardens | Oil Central Heating & Double<br>Glazing | EPC Rating:                             |

## **FloorPlans**