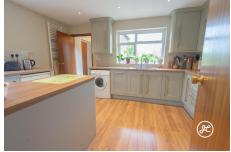

## **Property Description**

Location: Woolavington, Bridgwater, Somerset

Tucked away at the end of a sweeping private driveway is this impressive three-bedroom detached bungalow with a double garage, ample parking on its own driveway, and mature wrap-around gardens. Situated in the sought-after village of Woolavington, this property offers convenient access to the A39, M5, Gravity Park, Bridgwater, and Street.

ACCOMMODATION - This double glazed, oil centrally heated accommodation briefly comprises: an entrance hallway, cloakroom, modern kitchen, utility room, large lounge/dining room, inner hallway, primary bedroom with en-suite shower room, two further bedrooms, and a bathroom. Externally, there is a sweeping driveway that provides access to the property from The Drive, enclosed wraparound gardens, a double garage, and ample parking on own driveway.