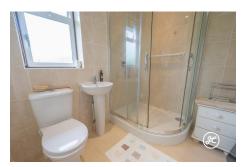

ACCOMMODATION - This double glazed, oil centrally heated accommodation briefly comprises: an entrance hallway, cloakroom, modern kitchen, utility room, large lounge/dining room, inner hallway, primary bedroom with en-suite shower room, two further bedrooms, and a bathroom. Externally, there is a sweeping driveway that provides access to the property from The Drive, enclosed wraparound gardens, a double garage, and ample parking on own driveway.

## **Additional Info**

| For Sale            | Beds: 3                                 | Baths: 2                                |
|---------------------|-----------------------------------------|-----------------------------------------|
| Type: Bungalow      | Floor Area : 1354 sqft                  | Spacious Detached Bungalow              |
| Three Bedrooms      | Two Bathrooms                           | Modern Fitted Kitchen & Utility<br>Room |
| Lounge/Dining Room  | Cloakroom (WC)                          | Double Garage & Driveway                |
| Wrap-Around Gardens | Oil Central Heating & Double<br>Glazing | EPC Rating:                             |