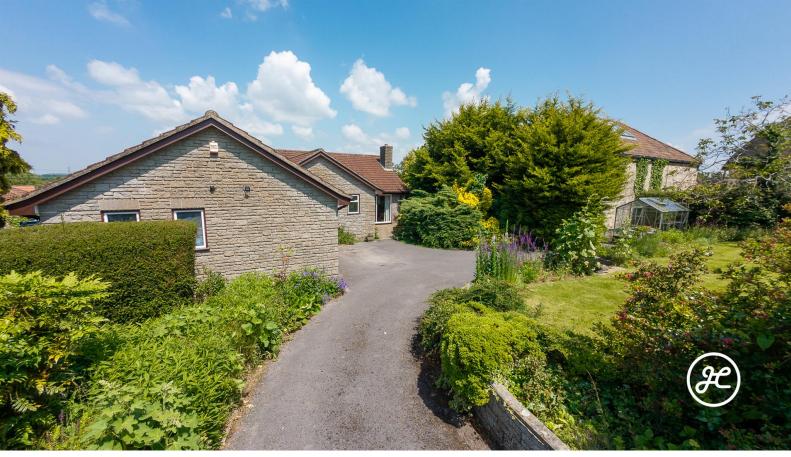

## **Property Description**

Location: Woolavington, Bridgwater, Somerset

Tucked away at the end of a sweeping private driveway is this impressive three-bedroom detached bungalow with a double garage, ample parking on its own driveway, and mature wrap-around gardens. Situated in the sought-after village of Woolavington, this property offers convenient access to the A39, M5, Gravity Park, Bridgwater, and Street.

ACCOMMODATION - This double glazed, oil centrally heated accommodation briefly comprises: an entrance hallway, cloakroom, modern kitchen, utility room, large lounge/dining room, inner hallway, primary bedroom with en-suite shower room, two further bedrooms, and a bathroom. Externally, there is a sweeping driveway that provides access to the property from The Drive, enclosed wraparound gardens, a double garage, and ample parking on own driveway.