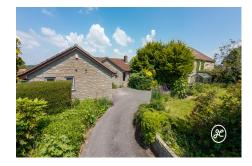

## **Property Description**

Location: Woolavington, Bridgwater, Somerset

Tucked away at the end of a sweeping private driveway is this impressive three-bedroom detached bungalow with a double garage, ample parking on its own driveway, and mature wrap-around gardens. Situated in the sought-after village of Woolavington, this property offers convenient access to the A39, M5, Gravity Park, Bridgwater, and Street.

ACCOMMODATION - This double glazed, oil centrally heated accommodation briefly comprises: an entrance hallway, cloakroom, modern kitchen, utility room, large lounge/dining room, inner hallway, primary bedroom with en-suite shower room, two further bedrooms, and a bathroom. Externally, there is a sweeping driveway that provides access to the property from The Drive, enclosed wraparound gardens, a double garage, and ample parking on own driveway.