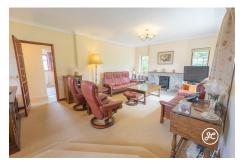

ACCOMMODATION - This double glazed, oil centrally heated accommodation briefly comprises: an entrance hallway, cloakroom, modern kitchen, utility room, large lounge/dining room, inner hallway, primary bedroom with en-suite shower room, two further bedrooms, and a bathroom. Externally, there is a sweeping driveway that provides access to the property from The Drive, enclosed wraparound gardens, a double garage, and ample parking on own driveway.