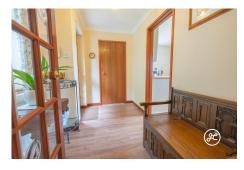

ACCOMMODATION - This double glazed, oil centrally heated accommodation briefly comprises: an entrance hallway, cloakroom, modern kitchen, utility room, large lounge/dining room, inner hallway, primary bedroom with en-suite shower room, two further bedrooms, and a bathroom. Externally, there is a sweeping driveway that provides access to the property from The Drive, enclosed wraparound gardens, a double garage, and ample parking on own driveway.