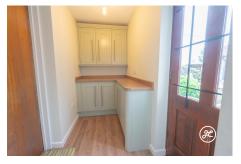

ACCOMMODATION - This double glazed, oil centrally heated accommodation briefly comprises: an entrance hallway, cloakroom, modern kitchen, utility room, large lounge/dining room, inner hallway, primary bedroom with en-suite shower room, two further bedrooms, and a bathroom. Externally, there is a sweeping driveway that provides access to the property from The Drive, enclosed wraparound gardens, a double garage, and ample parking on own driveway.