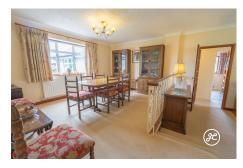

ACCOMMODATION - This double glazed, oil centrally heated accommodation briefly comprises: an entrance hallway, cloakroom, modern kitchen, utility room, large lounge/dining room, inner hallway, primary bedroom with en-suite shower room, two further bedrooms, and a bathroom. Externally, there is a sweeping driveway that provides access to the property from The Drive, enclosed wraparound gardens, a double garage, and ample parking on own driveway.