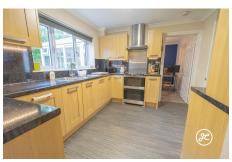

**ACCOMMODATION** - This double-glazed, gas centrally heated accommodation briefly comprises: an entrance hallway, cloakroom, three reception rooms, kitchen, utility room and conservatory to the ground floor. Upstairs, there is a family shower room and four generously sized bedrooms including a primary bedroom with en-suite shower room. Outside, there is parking on own driveway with a shingled and lawned front garden. To the rear is an enclosed garden with lawned and seating areas.