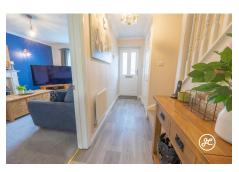

**ACCOMMODATION** - This double-glazed, gas centrally heated accommodation briefly comprises: an entrance hallway, cloakroom, three reception rooms, kitchen, utility room and conservatory to the ground floor. Upstairs, there is a family shower room and four generously sized bedrooms including a primary bedroom with en-suite shower room. Outside, there is parking on own driveway with a shingled and lawned front garden. To the rear is an enclosed garden with lawned and seating areas.