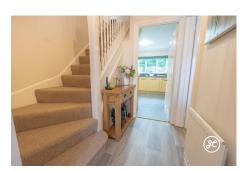

**ACCOMMODATION** - This double-glazed, gas centrally heated accommodation briefly comprises: an entrance hallway, cloakroom, three reception rooms, kitchen, utility room and conservatory to the ground floor. Upstairs, there is a family shower room and four generously sized bedrooms including a primary bedroom with en-suite shower room. Outside, there is parking on own driveway with a shingled and lawned front garden. To the rear is an enclosed garden with lawned and seating areas.