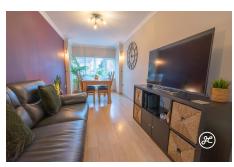

**ACCOMMODATION** - This double-glazed, gas centrally heated accommodation briefly comprises: an entrance hallway, cloakroom, three reception rooms, kitchen, utility room and conservatory to the ground floor. Upstairs, there is a family shower room and four generously sized bedrooms including a primary bedroom with en-suite shower room. Outside, there is parking on own driveway with a shingled and lawned front garden. To the rear is an enclosed garden with lawned and seating areas.