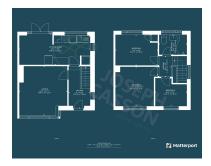

ub. Hinkley point is also easily accessible by the circular HPC bus or by car.



## **Additional Info**

| For Sale           | Beds: 3                                | Baths: 1                      |
|--------------------|----------------------------------------|-------------------------------|
| Type: House        | Floor Area : 904 sqft                  | 1960's Semi-Detached Property |
| Three Bedrooms     | First Floor Bathroom                   | Lounge                        |
| Kitchen/Diner      | Garage & Driveway                      | Enclosed Rear Garden          |
| Outbuilding/Pod    | Double Glazed & LPG Central<br>Heating | EPC Rating: F                 |
| Open-Plan Kitchens |                                        |                               |

#### **FloorPlans**