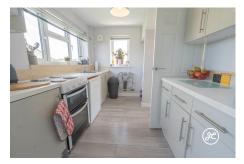

**ACCOMMODATION** - This double glazed, LPG centrally heated accommodation briefly comprises: entrance hallway, lounge and kitchen/diner to the ground floor, with three bedrooms and a bathroom accessed from the first floor landing. Outside the property is positioned on the corner of Town Close and Tower Hill, and benefits from a generously sized plot with a lawned front garden and an enclosed rear/side garden which offers seating and lawned areas, there is also a useful pod/outbuilding. Beyond the garden is a garage and driveway.

## **Additional Info**

| For Sale           | Beds: 3                                | Baths: 1                      |
|--------------------|----------------------------------------|-------------------------------|
| Type: House        | Floor Area : 904 sqft                  | 1960's Semi-Detached Property |
| Three Bedrooms     | First Floor Bathroom                   | Lounge                        |
| Kitchen/Diner      | Garage & Driveway                      | Enclosed Rear Garden          |
| Outbuilding/Pod    | Double Glazed & LPG Central<br>Heating | EPC Rating: F                 |
| Open-Plan Kitchens |                                        |                               |