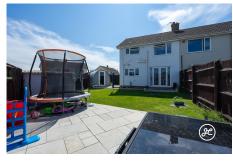

**ACCOMMODATION** - This double glazed, LPG centrally heated accommodation briefly comprises: entrance hallway, lounge and kitchen/diner to the ground floor, with three bedrooms and a bathroom accessed from the first floor landing. Outside the property is positioned on the corner of Town Close and Tower Hill, and benefits from a generously sized plot with a lawned front garden and an enclosed rear/side garden which offers seating and lawned areas, there is also a useful pod/outbuilding. Beyond the garden is a garage and driveway.