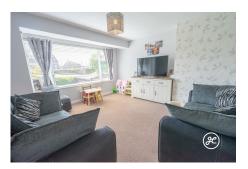

**ACCOMMODATION** - This double glazed, LPG centrally heated accommodation briefly comprises: entrance hallway, lounge and kitchen/diner to the ground floor, with three bedrooms and a bathroom accessed from the first floor landing. Outside the property is positioned on the corner of Town Close and Tower Hill, and benefits from a generously sized plot with a lawned front garden and an enclosed rear/side garden which offers seating and lawned areas, there is also a useful pod/outbuilding. Beyond the garden is a garage and driveway.

## **Additional Info**

| For Sale           | Beds: 3                                | Baths: 1                      |
|--------------------|----------------------------------------|-------------------------------|
| Type: House        | Floor Area : 904 sqft                  | 1960's Semi-Detached Property |
| Three Bedrooms     | First Floor Bathroom                   | Lounge                        |
| Kitchen/Diner      | Garage & Driveway                      | Enclosed Rear Garden          |
| Outbuilding/Pod    | Double Glazed & LPG Central<br>Heating | EPC Rating: F                 |
| Open-Plan Kitchens |                                        |                               |