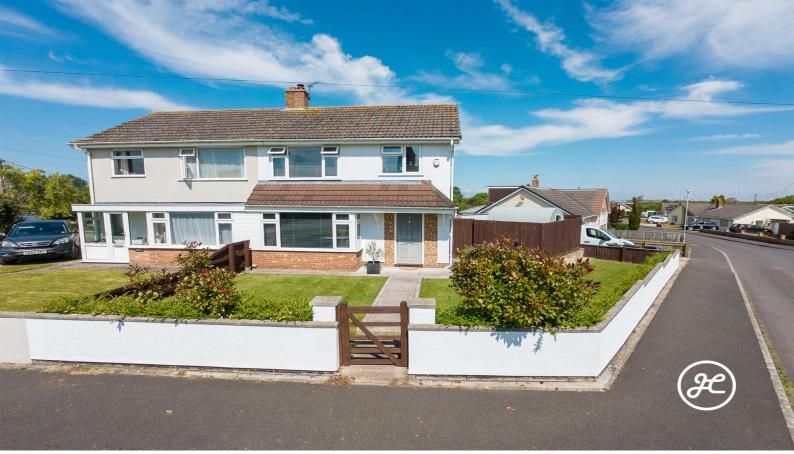

#### **Town Close**

Stogursey, Bridgwater, Somerset

£240,000

Ref: 33145053

1 Friarn Lawn, Bridgwater, Somerset, TA6 3LL

## **Property Description**

Location: Stogursey, Bridgwater, Somerset

UNEXPECTEDLY RE-AVAILABLE 13/08/24. Nestled in the charming village of Stogursey in Somerset, this three-bedroom semi-detached property is a rare find. It boasts a prime location near Stogursey Primary School and sits on a spacious corner plot with a garage and driveway. Don't miss out on this fantastic opportunity to own a home in this desirable area!

**ACCOMMODATION** - This double glazed, LPG centrally heated accommodation briefly comprises: entrance hallway, lounge and kitchen/diner to the ground floor, with three bedrooms and a bathroom accessed from the first floor landing. Outside the property is positioned on the corner of Town Close and Tower Hill, and benefits from a generously sized plot with a lawned front garden and an enclosed rear/side garden which offers seating and lawned areas, there is also a useful pod/outbuilding. Beyond the garden is a garage and driveway.

**LOCATION** - Stogursey is a pretty village in north-west Somerset, 3 miles from the A39, 9 miles from Bridgwater and between the Quantock Hills and the sea. It has a thriving community, and good amenities including an attractive church, a castle with moat, post office, shops, primary school, village hall and a pub. Hinkley point is also easily accessible by the circular HPC bus or by car.