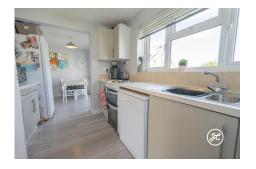

**ACCOMMODATION** - This double glazed, LPG centrally heated accommodation briefly comprises: entrance hallway, lounge and kitchen/diner to the ground floor, with three bedrooms and a bathroom accessed from the first floor landing. Outside the property is positioned on the corner of Town Close and Tower Hill, and benefits from a generously sized plot with a lawned front garden and an enclosed rear/side garden which offers seating and lawned areas, there is also a useful pod/outbuilding. Beyond the garden is a garage and driveway.

## **Additional Info**

| For Sale           | Beds: 3                                | Baths: 1                      |
|--------------------|----------------------------------------|-------------------------------|
| Type: House        | Floor Area : 904 sqft                  | 1960's Semi-Detached Property |
| Three Bedrooms     | First Floor Bathroom                   | Lounge                        |
| Kitchen/Diner      | Garage & Driveway                      | Enclosed Rear Garden          |
| Outbuilding/Pod    | Double Glazed & LPG Central<br>Heating | EPC Rating: F                 |
| Open-Plan Kitchens |                                        |                               |