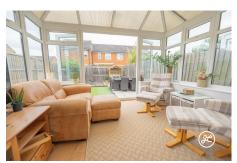

# **Property Description**

Location: Bridgwater, Somerset

Nestled in a peaceful cul-de-sac in the sought-after Bower Manor development on Bridgwater's East side, this spacious three-bedroom semi-detached home awaits. Boasting an impressive modern kitchen, a convenient cloakroom, a conservatory, and a separate living room, this property offers ample space for comfortable living. Step outside to discover a low-maintenance rear garden with several inviting seating spots, a garage, and a convenient driveway. Just a stone's throw away from Bridgwater Community Hospital, this home is perfectly positioned for both convenience and tranquillity.

**ACCOMMODATION** - This double glazed, gas centrally heated semi-detached property briefly comprises: entrance hallway, cloakroom, lounge, kitchen and conseveratory to the ground floor. Upstairs, there are three bedrooms and a bathroom accessed off the first floor landing. Externally there is a front garden with pathway to front door, an enclosed rear garden with multiple seating areas and an area of artifice lawn. Opposite the property is the garage and driveway (middle of the block).