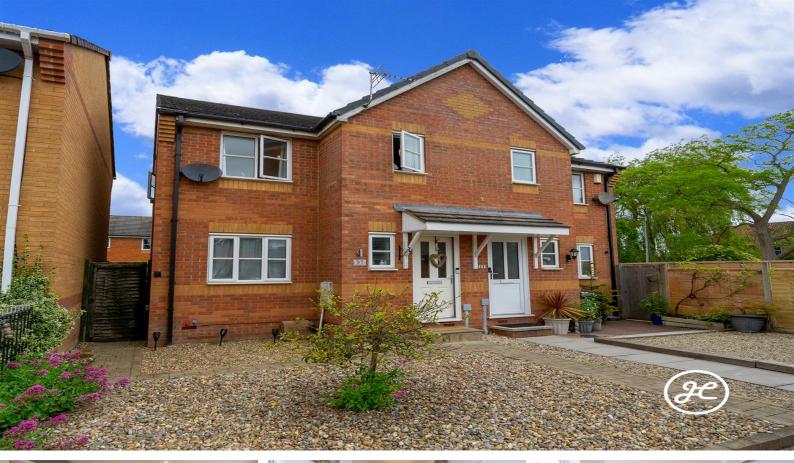

#### **Broadoak Road**

Bridgwater, Somerset

# **Property Description**

Location: Bridgwater, Somerset

Nestled in a peaceful cul-de-sac in the sought-after Bower Manor development on Bridgwater's East side, this spacious three-bedroom semi-detached home awaits. Boasting an impressive modern kitchen, a convenient cloakroom, a conservatory, and a separate living room, this property offers ample space for comfortable living. Step outside to discover a low-maintenance rear garden with several inviting seating spots, a garage, and a convenient driveway. Just a stone's throw away from Bridgwater Community Hospital, this home is perfectly positioned for both convenience and tranquillity.

**ACCOMMODATION** - This double glazed, gas centrally heated semi-detached property briefly comprises: entrance hallway, cloakroom, lounge, kitchen and conseveratory to the ground floor. Upstairs, there are three bedrooms and a bathroom accessed off the first floor landing. Externally there is a front garden with pathway to front door, an enclosed rear garden with multiple seating areas and an area of artifice lawn. Opposite the property is the garage and driveway (middle of the block).