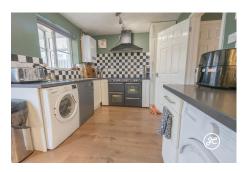

# **Property Description**

Location: Bridgwater, Somerset

Nestled in a peaceful cul-de-sac in the sought-after Bower Manor development on Bridgwater's East side, this spacious three-bedroom semi-detached home awaits. Boasting an impressive modern kitchen, a convenient cloakroom, a conservatory, and a separate living room, this property offers ample space for comfortable living. Step outside to discover a low-maintenance rear garden with several inviting seating spots, a garage, and a convenient driveway. Just a stone's throw away from Bridgwater Community Hospital, this home is perfectly positioned for both convenience and tranquillity.

**ACCOMMODATION** - This double glazed, gas centrally heated semi-detached property briefly comprises: entrance hallway, cloakroom, lounge, kitchen and conseveratory to the ground floor. Upstairs, there are three bedrooms and a bathroom accessed off the first floor landing. Externally there is a front garden with pathway to front door, an enclosed rear garden with multiple seating areas and an area of artifice lawn. Opposite the property is the garage and driveway (middle of the block).

# **Additional Info**

| For Sale              | Beds: 3               | Baths: 1                         |
|-----------------------|-----------------------|----------------------------------|
| Type: House           | Floor Area : 872 sqft | Modern Semi-Detached<br>Property |
| Three Bedrooms        | One Bathroom          | Lounge & Conservatory            |
| Modern Fitted Kitchen | Cloakroom (WC)        | Garage & Driveway                |
| Enclosed Rear Garden  | EPC Rating:           | Council Tax Band: C              |