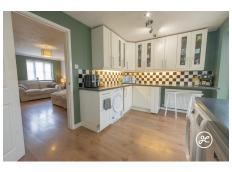

# **Property Description**

Location: Bridgwater, Somerset

Nestled in a peaceful cul-de-sac in the sought-after Bower Manor development on Bridgwater's East side, this spacious three-bedroom semi-detached home awaits. Boasting an impressive modern kitchen, a convenient cloakroom, a conservatory, and a separate living room, this property offers ample space for comfortable living. Step outside to discover a low-maintenance rear garden with several inviting seating spots, a garage, and a convenient driveway. Just a stone's throw away from Bridgwater Community Hospital, this home is perfectly positioned for both convenience and tranquillity.

**ACCOMMODATION** - This double glazed, gas centrally heated semi-detached property briefly comprises: entrance hallway, cloakroom, lounge, kitchen and conseveratory to the ground floor. Upstairs, there are three bedrooms and a bathroom accessed off the first floor landing. Externally there is a front garden with pathway to front door, an enclosed rear garden with multiple seating areas and an area of artifice lawn. Opposite the property is the garage and driveway (middle of the block).

# **Additional Info**

| For Sale              | Beds: 3               | Baths: 1                         |
|-----------------------|-----------------------|----------------------------------|
| Type: House           | Floor Area : 872 sqft | Modern Semi-Detached<br>Property |
| Three Bedrooms        | One Bathroom          | Lounge & Conservatory            |
| Modern Fitted Kitchen | Cloakroom (WC)        | Garage & Driveway                |
| Enclosed Rear Garden  | EPC Rating:           | Council Tax Band: C              |