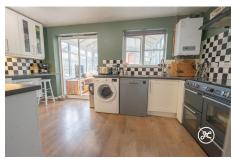

# **Property Description**

Location: Bridgwater, Somerset

Nestled in a peaceful cul-de-sac in the sought-after Bower Manor development on Bridgwater's East side, this spacious three-bedroom semi-detached home awaits. Boasting an impressive modern kitchen, a convenient cloakroom, a conservatory, and a separate living room, this property offers ample space for comfortable living. Step outside to discover a low-maintenance rear garden with several inviting seating spots, a garage, and a convenient driveway. Just a stone's throw away from Bridgwater Community Hospital, this home is perfectly positioned for both convenience and tranquillity.

**ACCOMMODATION** - This double glazed, gas centrally heated semi-detached property briefly comprises: entrance hallway, cloakroom, lounge, kitchen and conseveratory to the ground floor. Upstairs, there are three bedrooms and a bathroom accessed off the first floor landing. Externally there is a front garden with pathway to front door, an enclosed rear garden with multiple seating areas and an area of artifice lawn. Opposite the property is the garage and driveway (middle of the block).