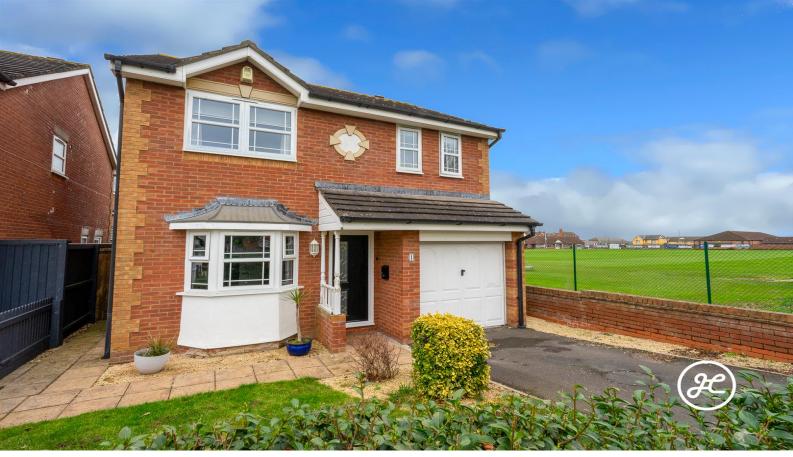

#### **Property Description**

**Location:** Bridgwater

Step right into this fabulous four-bedroom detached home, perfectly situated in a sought-after neighborhood with breathtaking views of not one, but two cricket pitches! With two reception rooms, a cloakroom, and an extended kitchen/dining room, this property has everything you need for comfortable living.

**ACCOMMODATION** - Step inside to find this welcoming double glazed and gas centralled accommodation, which briefly comprises: an entrance hall, cloakroom, lounge, sitting room, and a spacious open-plan kitchen/dining area. Upstairs, you'll find four bedrooms, including a primary bedroom with an en-suite and built-in wardrobes, as well as a family bathroom.

Outside, the house offers views of a cricket pitch from the front and side, creating a picturesque setting. The property also features front and rear gardens, a garage, and a driveway for convenient parking.

# **Additional Info**

| For Sale                     | Beds: 4                      | Baths: 2                   |
|------------------------------|------------------------------|----------------------------|
| Type: House                  | Floor Area : 1432 sqft       | Extended Detached Property |
| Four Bedrooms                | Two Bathrooms                | Two Reception Rooms        |
| Extended Kitchen/Dining Room | Cloakroom (WC)               | Front & Rear Gardens       |
| Garage & Driveway            | Views of Two Cricket Pitches | EPC Rating:                |
| Country Living               |                              |                            |