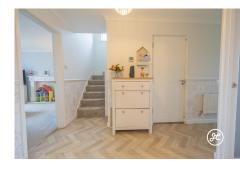

**ACCOMMODATION** - Step inside to find this welcoming double glazed and gas centralled accommodation, which briefly comprises: an entrance hall, cloakroom, lounge, sitting room, and a spacious open-plan kitchen/dining area. Upstairs, you'll find four bedrooms, including a primary bedroom with an en-suite and built-in wardrobes, as well as a family bathroom.