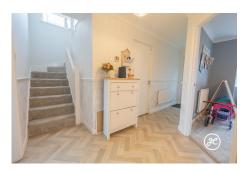

**ACCOMMODATION** - Step inside to find this welcoming double glazed and gas centralled accommodation, which briefly comprises: an entrance hall, cloakroom, lounge, sitting room, and a spacious open-plan kitchen/dining area. Upstairs, you'll find four bedrooms, including a primary bedroom with an en-suite and built-in wardrobes, as well as a family bathroom.