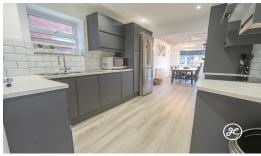

**ACCOMMODATION** - Step inside to find this welcoming double glazed and gas centralled accommodation, which briefly comprises: an entrance hall, cloakroom, lounge, sitting room, and a spacious open-plan kitchen/dining area. Upstairs, you'll find four bedrooms, including a primary bedroom with an en-suite and built-in wardrobes, as well as a family bathroom.