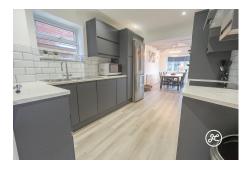

**ACCOMMODATION** - Step inside to find this welcoming double glazed and gas centralled accommodation, which briefly comprises: an entrance hall, cloakroom, lounge, sitting room, and a spacious open-plan kitchen/dining area. Upstairs, you'll find four bedrooms, including a primary bedroom with an en-suite and built-in wardrobes, as well as a family bathroom.