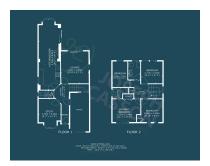

ard, you'll find the breathtaking Quantock Hills, designated as an Area of Outstanding Natural Beauty.



# **Additional Info**

| For Sale                     | Beds: 4                      | Baths: 2                   |
|------------------------------|------------------------------|----------------------------|
| Type: House                  | Floor Area : 1432 sqft       | Extended Detached Property |
| Four Bedrooms                | Two Bathrooms                | Two Reception Rooms        |
| Extended Kitchen/Dining Room | Cloakroom (WC)               | Front & Rear Gardens       |
| Garage & Driveway            | Views of Two Cricket Pitches | EPC Rating:                |
| Country Living               |                              |                            |

## **FloorPlans**