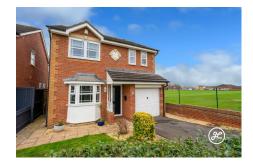

#### **Property Description**

**Location:** Bridgwater

Step right into this fabulous four-bedroom detached home, perfectly situated in a sought-after neighborhood with breathtaking views of not one, but two cricket pitches! With two reception rooms, a cloakroom, and an extended kitchen/dining room, this property has everything you need for comfortable living.

**ACCOMMODATION** - Step inside to find this welcoming double glazed and gas centralled accommodation, which briefly comprises: an entrance hall, cloakroom, lounge, sitting room, and a spacious open-plan kitchen/dining area. Upstairs, you'll find four bedrooms, including a primary bedroom with an en-suite and built-in wardrobes, as well as a family bathroom.

Outside, the house offers views of a cricket pitch from the front and side, creating a picturesque setting. The property also features front and rear gardens, a garage, and a driveway for convenient parking.

# **Additional Info**

| For Sale                     | Beds: 4                      | Baths: 2                   |
|------------------------------|------------------------------|----------------------------|
| Type: House                  | Floor Area : 1432 sqft       | Extended Detached Property |
| Four Bedrooms                | Two Bathrooms                | Two Reception Rooms        |
| Extended Kitchen/Dining Room | Cloakroom (WC)               | Front & Rear Gardens       |
| Garage & Driveway            | Views of Two Cricket Pitches | EPC Rating:                |
| Country Living               |                              |                            |