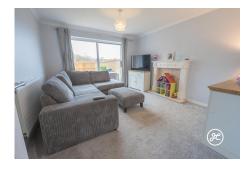

**ACCOMMODATION** - Step inside to find this welcoming double glazed and gas centralled accommodation, which briefly comprises: an entrance hall, cloakroom, lounge, sitting room, and a spacious open-plan kitchen/dining area. Upstairs, you'll find four bedrooms, including a primary bedroom with an en-suite and built-in wardrobes, as well as a family bathroom.