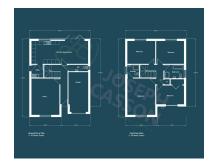

Info**

| For Sale                              | Beds: 4                           | Baths: 2                      |
|---------------------------------------|-----------------------------------|-------------------------------|
| Type: House                           | Floor Area : 1938 sqft            | New Build Detached Property   |
| Finished To A High<br>Specification   | Four Generously Sized<br>Bedrooms | Two Bathrooms                 |
| Open-Plan Kitchen/Diner               | Seperate Living Room              | Cloakroom (WC) & Utility Room |
| Underfloor Heating To Ground<br>Floor | Air Source Heat Pump              | EPC Rating: C                 |
| Open-Plan Kitchens                    |                                   |                               |

### **FloorPlans**