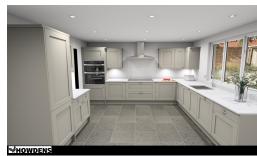

Don't miss out on the opportunity to make this beautiful new build your forever home.

**ACCOMMODATION** - This beautifully crafted new home is set to be finished in about six weeks. The layout includes an inviting entrance hallway with a turning oak staircase, a cozy living room, and a modern open-plan kitchen/diner with sleek Howdens Pebble fitted units and bifold doors leading to the garden. There is also a convenient cloakroom and utility room on the ground floor. Upstairs, you'll find four spacious bedrooms, with the primary bedroom boasting its own en-suite shower room. A luxurious bathroom completes the upstairs accommodation. Outside, there is plenty of parking, an integral single garage with EV charger, and a private enclosed rear garden.