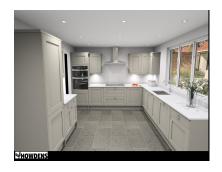

Don't miss out on the opportunity to make this beautiful new build your forever home.

**ACCOMMODATION** - This beautifully crafted new home is set to be finished in about six weeks. The layout includes an inviting entrance hallway with a turning oak staircase, a cozy living room, and a modern open-plan kitchen/diner with sleek Howdens Pebble fitted units and bifold doors leading to the garden. There is also a convenient cloakroom and utility room on the ground floor. Upstairs, you'll find four spacious bedrooms, with the primary bedroom boasting its own en-suite shower room. A luxurious bathroom completes the upstairs accommodation. Outside, there is plenty of parking, an integral single garage with EV charger, and a private enclosed rear garden.