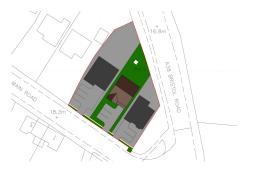

## **Old Main Road**

Pawlett, Bridgwater

£450,000

Ref: 33165231



# **Gallery**































#### **Property Description**

Location: Pawlett, Bridgwater

Welcome to the charming village of Pawlett, where this exquisite detached new build home awaits its lucky new owners.

Overflowing with space and modern luxuries, this property is a dream come true for families seeking a high-quality living experience. Situated with excellent transport links to the M5, Bridgwater, and other local amenities, convenience is key in this idyllic location.

Don't miss out on the opportunity to make this beautiful new build your forever home.

**ACCOMMODATION** - This beautifully crafted new home is set to be finished in about six weeks. The layout includes an inviting entrance hallway with a turning oak staircase, a cozy living room, and a modern open-plan kitchen/diner with