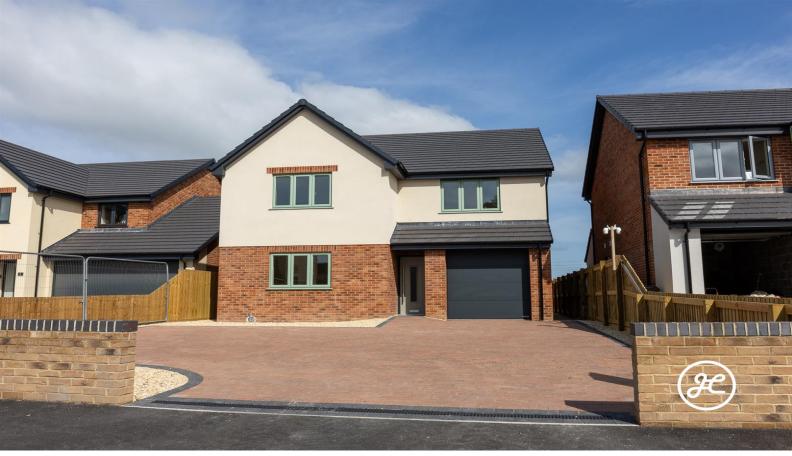

#### **Property Description**

Location: Pawlett, Bridgwater

Welcome to the charming village of Pawlett, where this exquisite detached new build home awaits its lucky new owners.

Overflowing with space and modern luxuries, this property is a dream come true for families seeking a high-quality living experience. Situated with excellent transport links to the M5, Bridgwater, and other local amenities, convenience is key in this idyllic location.

Don't miss out on the opportunity to make this beautiful new build your forever home.

**ACCOMMODATION** - This beautifully crafted new home is set to be finished in about six weeks. The layout includes an inviting entrance hallway with a turning oak staircase, a cozy living room, and a modern open-plan kitchen/diner with sleek Howdens Pebble fitted units and bifold doors leading to the garden. There is also a convenient cloakroom and utility room on the ground floor. Upstairs, you'll find four spacious bedrooms, with the primary bedroom boasting its own en-suite shower room. A luxurious bathroom completes the upstairs accommodation. Outside, there is plenty of parking, an integral single garage with EV charger, and a private enclosed rear garden.

# **Additional Info**

| For Sale                              | Beds: 4                           | Baths: 2                      |
|---------------------------------------|-----------------------------------|-------------------------------|
| Type: House                           | Floor Area : 1938 sqft            | New Build Detached Property   |
| Finished To A High<br>Specification   | Four Generously Sized<br>Bedrooms | Two Bathrooms                 |
| Open-Plan Kitchen/Diner               | Seperate Living Room              | Cloakroom (WC) & Utility Room |
| Underfloor Heating To Ground<br>Floor | Air Source Heat Pump              | EPC Rating: C                 |
| Open-Plan Kitchens                    |                                   |                               |