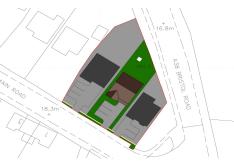

**LOCATION** - Pawlett is a charming village located on the River Parrett estuary in Somerset, just 4 miles from Bridgwater. Known for its picturesque setting and mix of beautiful properties, Pawlett offers a primary school, a hairdresser, and sports facilities including a pavilion for various activities.