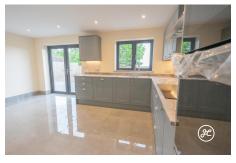

**ACCOMMODATION** - This beautifully crafted new home is set to be finished in about six weeks. The layout includes an inviting entrance hallway, a cozy living room, a study and a modern open-plan kitchen/diner with sleek fitted units and bifold doors leading to the garden. There is also a convenient cloakroom and utility room on the ground floor. Upstairs, you'll find four spacious bedrooms, with the primary bedroom boasting its own en-suite shower room. A luxurious bathroom completes the upstairs accommodation. Outside, there is plenty of parking, an integral double garage with EV charger, and a private enclosed rear garden.

# **Additional Info**

| For Sale                              | Beds: 4                           | Baths: 2                      |
|---------------------------------------|-----------------------------------|-------------------------------|
| Type: House                           | Floor Area : 1895 sqft            | New Build Detached Property   |
| Finished To A High<br>Specification   | Four Generously Sized<br>Bedrooms | Two Bathrooms                 |
| Open-Plan Kitchen/Diner               | Seperate Living Room              | Cloakroom (WC) & Utility Room |
| Underfloor Heating To Ground<br>Floor | Air Source Heat Pump              | EPC Rating: C                 |
| Open-Plan Kitchens                    |                                   |                               |