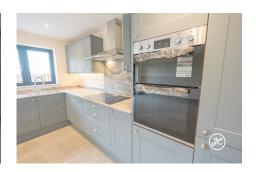

**ACCOMMODATION** - This beautifully crafted new home is set to be finished in about six weeks. The layout includes an inviting entrance hallway, a cozy living room, a study and a modern open-plan kitchen/diner with sleek fitted units and bifold doors leading to the garden. There is also a convenient cloakroom and utility room on the ground floor. Upstairs, you'll find four spacious bedrooms, with the primary bedroom boasting its own en-suite shower room. A luxurious bathroom completes the upstairs accommodation. Outside, there is plenty of parking, an integral double garage with EV charger, and a private enclosed rear garden.

# **Additional Info**

| For Sale                              | Beds: 4                           | Baths: 2                      |
|---------------------------------------|-----------------------------------|-------------------------------|
| Type: House                           | Floor Area : 1895 sqft            | New Build Detached Property   |
| Finished To A High<br>Specification   | Four Generously Sized<br>Bedrooms | Two Bathrooms                 |
| Open-Plan Kitchen/Diner               | Seperate Living Room              | Cloakroom (WC) & Utility Room |
| Underfloor Heating To Ground<br>Floor | Air Source Heat Pump              | EPC Rating: C                 |
| Open-Plan Kitchens                    |                                   |                               |