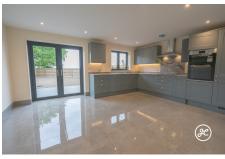

**ACCOMMODATION** - This beautifully crafted new home is set to be finished in about six weeks. The layout includes an inviting entrance hallway, a cozy living room, a study and a modern open-plan kitchen/diner with sleek fitted units and bifold doors leading to the garden. There is also a convenient cloakroom and utility room on the ground floor. Upstairs, you'll find four spacious bedrooms, with the primary bedroom boasting its own en-suite shower room. A luxurious bathroom completes the upstairs accommodation. Outside, there is plenty of parking, an integral double garage with EV charger, and a private enclosed rear garden.