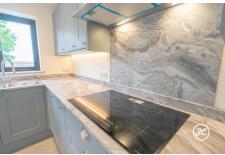

**ACCOMMODATION** - This beautifully crafted new home is set to be finished in about six weeks. The layout includes an inviting entrance hallway, a cozy living room, a study and a modern open-plan kitchen/diner with sleek fitted units and bifold doors leading to the garden. There is also a convenient cloakroom and utility room on the ground floor. Upstairs, you'll find four spacious bedrooms, with the primary bedroom boasting its own en-suite shower room. A luxurious bathroom completes the upstairs accommodation. Outside, there is plenty of parking, an integral double garage with EV charger, and a private enclosed rear garden.

# **Additional Info**

| For Sale                              | Beds: 4                           | Baths: 2                      |
|---------------------------------------|-----------------------------------|-------------------------------|
| Type: House                           | Floor Area : 1895 sqft            | New Build Detached Property   |
| Finished To A High<br>Specification   | Four Generously Sized<br>Bedrooms | Two Bathrooms                 |
| Open-Plan Kitchen/Diner               | Seperate Living Room              | Cloakroom (WC) & Utility Room |
| Underfloor Heating To Ground<br>Floor | Air Source Heat Pump              | EPC Rating: C                 |
| Open-Plan Kitchens                    |                                   |                               |