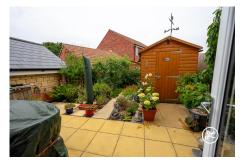

Externally, the rear garden is enclosed and landscaped, with a wooden shed to remain. To the front aspect are two parking spaces.

A grounds maintenance charge is due to be set up by the developers with the cost being in the region of £150 per annum.