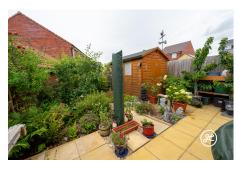

Externally, the rear garden is enclosed and landscaped, with a wooden shed to remain. To the front aspect are two parking spaces.

A grounds maintenance charge is due to be set up by the developers with the cost being in the region of £150 per annum.