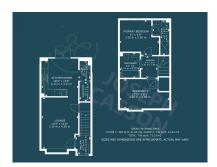

#### **FloorPlans**

Conveniently situated within the newer phase of the popular Wilstock Village development, this superior two bedroom home has excellent transport links to the M5, Taunton and Bridgwater.

**ACCOMMODATION** - This double glazed, gas centrally heated accommodation briefly comprises: entrance hallway, lounge, kitchen/diner, cloakroom and utility area to the ground floor. Accessed via a quarter-turn staircase and a spacious first-floor landing, are two double bedrooms (the primary bedroom with en-suite shower room) and a family bathroom.