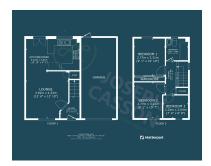

#### **FloorPlans**

## **Additional Info**

| For Sale                                     | Beds: 3                              | Baths: 1                       |
|----------------------------------------------|--------------------------------------|--------------------------------|
| Type: House                                  | Floor Area : 872 sqft                | Superb Semi-Detached Property  |
| Three Bedrooms                               | First Floor Bathroom                 | Lounge                         |
| Open-Plan Kitchen/Dining<br>Room             | Enclosed South-Facing Rear<br>Garden | Large Single Garage & Driveway |
| UPVC Double Glazing & Gas<br>Central Heating | Leased Solar Panels                  | EPC Rating: C                  |
| Open-Plan Kitchens                           |                                      |                                |