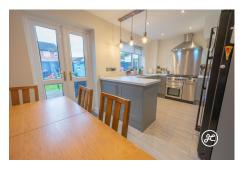

**ACCOMMODATION** - Check out this fantastic property with double-glazed windows and gas central heating. It even has leased solar panels on the roof (the documentation is available). Inside, you'll find an entrance hallway, a cozy lounge, and an open-plan kitchen/diner on the ground floor. Upstairs, there are three bedrooms and a bathroom accessible from the landing. Outside, there's a spacious single garage, private parking on the driveway, and a lovely south-facing rear garden.

## **Additional Info**

| For Sale                                     | Beds: 3                              | Baths: 1                       |
|----------------------------------------------|--------------------------------------|--------------------------------|
| Type: House                                  | Floor Area : 872 sqft                | Superb Semi-Detached Property  |
| Three Bedrooms                               | First Floor Bathroom                 | Lounge                         |
| Open-Plan Kitchen/Dining<br>Room             | Enclosed South-Facing Rear<br>Garden | Large Single Garage & Driveway |
| UPVC Double Glazing & Gas<br>Central Heating | Leased Solar Panels                  | EPC Rating: C                  |
| Open-Plan Kitchens                           |                                      |                                |