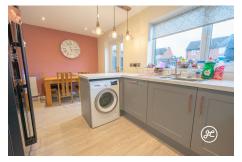

**ACCOMMODATION** - Check out this fantastic property with double-glazed windows and gas central heating. It even has leased solar panels on the roof (the documentation is available). Inside, you'll find an entrance hallway, a cozy lounge, and an open-plan kitchen/diner on the ground floor. Upstairs, there are three bedrooms and a bathroom accessible from the landing. Outside, there's a spacious single garage, private parking on the driveway, and a lovely south-facing rear garden.

## **Additional Info**

| For Sale                                     | Beds: 3                              | Baths: 1                       |
|----------------------------------------------|--------------------------------------|--------------------------------|
| Type: House                                  | Floor Area : 872 sqft                | Superb Semi-Detached Property  |
| Three Bedrooms                               | First Floor Bathroom                 | Lounge                         |
| Open-Plan Kitchen/Dining<br>Room             | Enclosed South-Facing Rear<br>Garden | Large Single Garage & Driveway |
| UPVC Double Glazing & Gas<br>Central Heating | Leased Solar Panels                  | EPC Rating: C                  |
| Open-Plan Kitchens                           |                                      |                                |