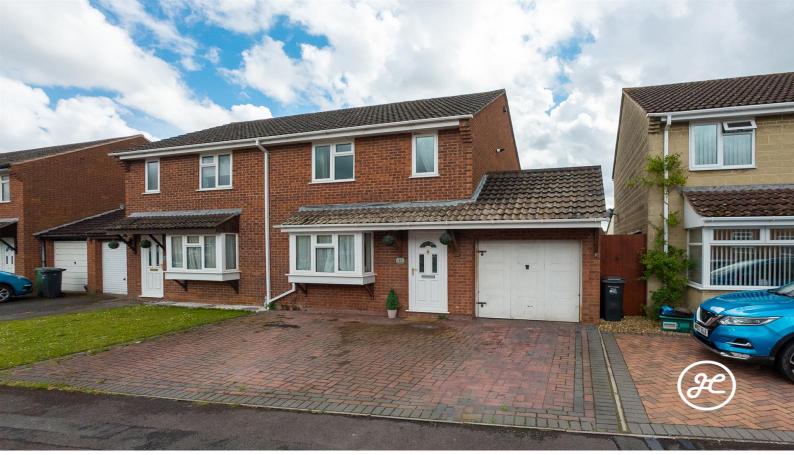

## **Windsor Road**

**Bridgwater** 

£250,000

Ref: 33171552

## **Property Description**

**Location:** Bridgwater

This impressive three-bedroom semi-detached property in Bridgwater is a true gem! The house is beautifully maintained and provides a fantastic space for modern family living. It comes with a convenient attached garage and driveway, ensuring ample parking space. Situated in a sought-after development on the East side of Bridgwater, this property boasts an impressive EPC rating of C.

**ACCOMMODATION** - Check out this fantastic property with double-glazed windows and gas central heating. It even has leased solar panels on the roof (the documentation is available). Inside, you'll find an entrance hallway, a cozy lounge, and an open-plan kitchen/diner on the ground floor. Upstairs, there are three bedrooms and a bathroom accessible from the landing. Outside, there's a spacious single garage, private parking on the driveway, and a lovely south-facing rear garden.

**LOCATION** - Bower is a popular development on the Eastern edge of Bridgwater and has a range of local facilities including: Tesco express, Bower Inn and Bridgwater Hospital. The development also offers excellent access to Bridgwater town centre, A39 and M5.