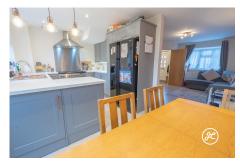

**ACCOMMODATION** - Check out this fantastic property with double-glazed windows and gas central heating. It even has leased solar panels on the roof (the documentation is available). Inside, you'll find an entrance hallway, a cozy lounge, and an open-plan kitchen/diner on the ground floor. Upstairs, there are three bedrooms and a bathroom accessible from the landing. Outside, there's a spacious single garage, private parking on the driveway, and a lovely south-facing rear garden.

## **Additional Info**

| For Sale                                     | Beds: 3                              | Baths: 1                       |
|----------------------------------------------|--------------------------------------|--------------------------------|
| Type: House                                  | Floor Area : 872 sqft                | Superb Semi-Detached Property  |
| Three Bedrooms                               | First Floor Bathroom                 | Lounge                         |
| Open-Plan Kitchen/Dining<br>Room             | Enclosed South-Facing Rear<br>Garden | Large Single Garage & Driveway |
| UPVC Double Glazing & Gas<br>Central Heating | Leased Solar Panels                  | EPC Rating: C                  |
| Open-Plan Kitchens                           |                                      |                                |