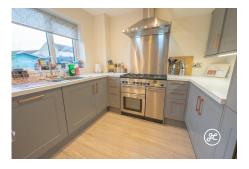

**ACCOMMODATION** - Check out this fantastic property with double-glazed windows and gas central heating. It even has leased solar panels on the roof (the documentation is available). Inside, you'll find an entrance hallway, a cozy lounge, and an open-plan kitchen/diner on the ground floor. Upstairs, there are three bedrooms and a bathroom accessible from the landing. Outside, there's a spacious single garage, private parking on the driveway, and a lovely south-facing rear garden.

## **Additional Info**

| For Sale                                     | Beds: 3                              | Baths: 1                       |
|----------------------------------------------|--------------------------------------|--------------------------------|
| Type: House                                  | Floor Area : 872 sqft                | Superb Semi-Detached Property  |
| Three Bedrooms                               | First Floor Bathroom                 | Lounge                         |
| Open-Plan Kitchen/Dining<br>Room             | Enclosed South-Facing Rear<br>Garden | Large Single Garage & Driveway |
| UPVC Double Glazing & Gas<br>Central Heating | Leased Solar Panels                  | EPC Rating: C                  |
| Open-Plan Kitchens                           |                                      |                                |