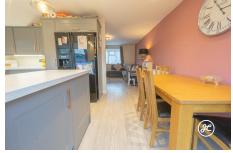

**ACCOMMODATION** - Check out this fantastic property with double-glazed windows and gas central heating. It even has leased solar panels on the roof (the documentation is available). Inside, you'll find an entrance hallway, a cozy lounge, and an open-plan kitchen/diner on the ground floor. Upstairs, there are three bedrooms and a bathroom accessible from the landing. Outside, there's a spacious single garage, private parking on the driveway, and a lovely south-facing rear garden.

## **Additional Info**

| For Sale                                     | Beds: 3                              | Baths: 1                       |
|----------------------------------------------|--------------------------------------|--------------------------------|
| Type: House                                  | Floor Area : 872 sqft                | Superb Semi-Detached Property  |
| Three Bedrooms                               | First Floor Bathroom                 | Lounge                         |
| Open-Plan Kitchen/Dining<br>Room             | Enclosed South-Facing Rear<br>Garden | Large Single Garage & Driveway |
| UPVC Double Glazing & Gas<br>Central Heating | Leased Solar Panels                  | EPC Rating: C                  |
| Open-Plan Kitchens                           |                                      |                                |