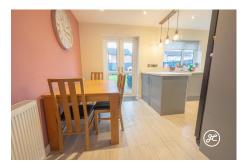

**ACCOMMODATION** - Check out this fantastic property with double-glazed windows and gas central heating. It even has leased solar panels on the roof (the documentation is available). Inside, you'll find an entrance hallway, a cozy lounge, and an open-plan kitchen/diner on the ground floor. Upstairs, there are three bedrooms and a bathroom accessible from the landing. Outside, there's a spacious single garage, private parking on the driveway, and a lovely south-facing rear garden.

## **Additional Info**

| For Sale                                     | Beds: 3                              | Baths: 1                       |
|----------------------------------------------|--------------------------------------|--------------------------------|
| Type: House                                  | Floor Area : 872 sqft                | Superb Semi-Detached Property  |
| Three Bedrooms                               | First Floor Bathroom                 | Lounge                         |
| Open-Plan Kitchen/Dining<br>Room             | Enclosed South-Facing Rear<br>Garden | Large Single Garage & Driveway |
| UPVC Double Glazing & Gas<br>Central Heating | Leased Solar Panels                  | EPC Rating: C                  |
| Open-Plan Kitchens                           |                                      |                                |