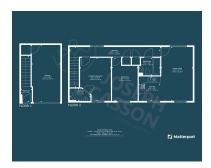

**ACCOMMODATION** - This double-glazed, gas centrally heated accommodation briefly comprises: an entrance hallway with stairs rising to the landing, two double bedrooms, (the primary bedroom with en-suite shower room), and an open-plan kitchen/living room. Externally, there is a garage with a parking space in front.

#### **FloorPlans**