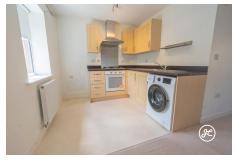

**ACCOMMODATION** - This double-glazed, gas centrally heated accommodation briefly comprises: an entrance hallway with stairs rising to the landing, two double bedrooms, (the primary bedroom with en-suite shower room), and an open-plan kitchen/living room. Externally, there is a garage with a parking space in front.

## **Additional Info**

| For Sale                                | Beds: 2               | Baths: 2             |
|-----------------------------------------|-----------------------|----------------------|
| Type: House                             | Floor Area : 861 sqft | Detached Coach House |
| Constructed in 2011                     | Two Bedrooms          | Two Bathrooms        |
| Open-Plan Living Accommodation          | Fitted Kitchen        | Garage & Driveway    |
| Double Glazing & Gas Central<br>Heating | No Onward Chain       | Open-Plan Kitchens   |