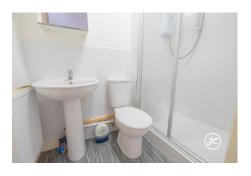

**ACCOMMODATION** - This double-glazed, gas centrally heated accommodation briefly comprises: an entrance hallway with stairs rising to the landing, two double bedrooms, (the primary bedroom with en-suite shower room), and an open-plan kitchen/living room. Externally, there is a garage with a parking space in front.