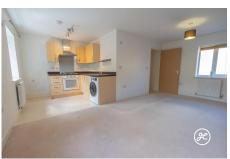

**ACCOMMODATION** - This double-glazed, gas centrally heated accommodation briefly comprises: an entrance hallway with stairs rising to the landing, two double bedrooms, (the primary bedroom with en-suite shower room), and an open-plan kitchen/living room. Externally, there is a garage with a parking space in front.

## **Additional Info**

| For Sale                                | Beds: 2               | Baths: 2             |
|-----------------------------------------|-----------------------|----------------------|
| Type: House                             | Floor Area : 861 sqft | Detached Coach House |
| Constructed in 2011                     | Two Bedrooms          | Two Bathrooms        |
| Open-Plan Living Accommodation          | Fitted Kitchen        | Garage & Driveway    |
| Double Glazing & Gas Central<br>Heating | No Onward Chain       | Open-Plan Kitchens   |