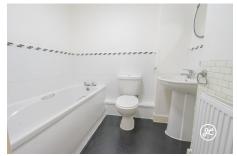

**ACCOMMODATION** - This double-glazed, gas centrally heated accommodation briefly comprises: an entrance hallway with stairs rising to the landing, two double bedrooms, (the primary bedroom with en-suite shower room), and an open-plan kitchen/living room. Externally, there is a garage with a parking space in front.

## **Additional Info**

| For Sale                                | Beds: 2               | Baths: 2             |
|-----------------------------------------|-----------------------|----------------------|
| Type: House                             | Floor Area : 861 sqft | Detached Coach House |
| Constructed in 2011                     | Two Bedrooms          | Two Bathrooms        |
| Open-Plan Living Accommodation          | Fitted Kitchen        | Garage & Driveway    |
| Double Glazing & Gas Central<br>Heating | No Onward Chain       | Open-Plan Kitchens   |