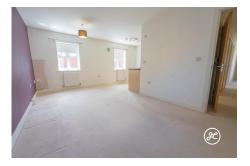

**ACCOMMODATION** - This double-glazed, gas centrally heated accommodation briefly comprises: an entrance hallway with stairs rising to the landing, two double bedrooms, (the primary bedroom with en-suite shower room), and an open-plan kitchen/living room. Externally, there is a garage with a parking space in front.