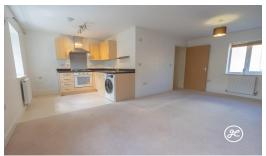

**ACCOMMODATION** - This double-glazed, gas centrally heated accommodation briefly comprises: an entrance hallway with stairs rising to the landing, two double bedrooms, (the primary bedroom with en-suite shower room), and an open-plan kitchen/living room. Externally, there is a garage with a parking space in front.