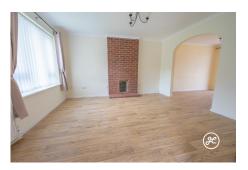

**ACCOMMODATION** - This double glazed, gas central heating accommodation briefly comprises: an entrance hallway, lounge, dining room, conservatory, and kitchen/breakfast room to the ground floor. Upstairs there are three bedrooms and a bathroom accessed from the landing. Externally, there are gardens to the front, side, and rear aspects, and an attached carport providing parking.