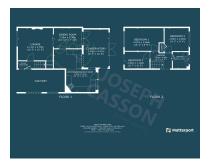

## **FloorPlans**

## **Additional Info**

| For Sale               | Beds: 3               | Baths: 1                           |
|------------------------|-----------------------|------------------------------------|
| Type: House            | Floor Area : 969 sqft | Spacious Semi-Detached Property    |
| Three Bedrooms         | First Floor Bathroom  | Two Reception Rooms & Conservatory |
| Kitchen/Breakfast Room | Gardens To Front      | Side & Rear Aspects                |
| Double Glazing         | Gas Central Heating   | No Onward Chain                    |