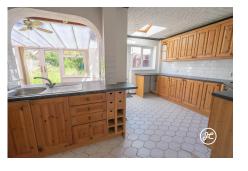

## **Property Description**

**Location:** Bridgwater

Don't miss out on this fantastic opportunity to own a spacious semi-detached property in Bridgwater! This home features two reception rooms, a kitchen/diner, a conservatory, three bedrooms, and a bathroom. While some updating is needed, the potential is endless. Located in a sought-after residential area, this property is the perfect place to make your own. Plus, it's available with no onward chain, making the buying process even easier.

**ACCOMMODATION** - This double glazed, gas central heating accommodation briefly comprises: an entrance hallway, lounge, dining room, conservatory, and kitchen/breakfast room to the ground floor. Upstairs there are three bedrooms and a bathroom accessed from the landing. Externally, there are gardens to the front, side, and rear aspects, and an attached carport providing parking.

## **Additional Info**

| For Sale               | Beds: 3               | Baths: 1                           |
|------------------------|-----------------------|------------------------------------|
| Type: House            | Floor Area : 969 sqft | Spacious Semi-Detached Property    |
| Three Bedrooms         | First Floor Bathroom  | Two Reception Rooms & Conservatory |
| Kitchen/Breakfast Room | Gardens To Front      | Side & Rear Aspects                |
| Double Glazing         | Gas Central Heating   | No Onward Chain                    |