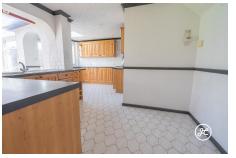

## **Property Description**

**Location:** Bridgwater

Don't miss out on this fantastic opportunity to own a spacious semi-detached property in Bridgwater! This home features two reception rooms, a kitchen/diner, a conservatory, three bedrooms, and a bathroom. While some updating is needed, the potential is endless. Located in a sought-after residential area, this property is the perfect place to make your own. Plus, it's available with no onward chain, making the buying process even easier.

**ACCOMMODATION** - This double glazed, gas central heating accommodation briefly comprises: an entrance hallway, lounge, dining room, conservatory, and kitchen/breakfast room to the ground floor. Upstairs there are three bedrooms and a bathroom accessed from the landing. Externally, there are gardens to the front, side, and rear aspects, and an attached carport providing parking.

## **Additional Info**

| For Sale               | Beds: 3               | Baths: 1                           |
|------------------------|-----------------------|------------------------------------|
| Type: House            | Floor Area : 969 sqft | Spacious Semi-Detached Property    |
| Three Bedrooms         | First Floor Bathroom  | Two Reception Rooms & Conservatory |
| Kitchen/Breakfast Room | Gardens To Front      | Side & Rear Aspects                |
| Double Glazing         | Gas Central Heating   | No Onward Chain                    |