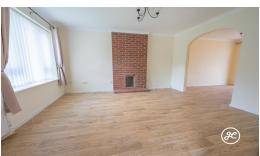

**ACCOMMODATION** - This double glazed, gas central heating accommodation briefly comprises: an entrance hallway, lounge, dining room, conservatory, and kitchen/breakfast room to the ground floor. Upstairs there are three bedrooms and a bathroom accessed from the landing. Externally, there are gardens to the front, side, and rear aspects, and an attached carport providing parking.