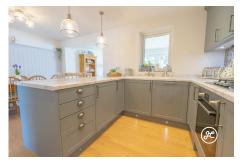

### **Property Description**

**Location:** Bridgwater

This beautifully presented and significantly improved three-bedroom semi-detached house is a gem in the highly desirable west side of Bridgwater. With a garage and plenty of parking space, this property is perfect for those looking for convenience and style. The open-plan layout includes a cozy sitting room, a spacious living room, a utility room, a cloakroom, and a modern kitchen/diner, making it ideal for entertaining guests or relaxing with family.

**ACCOMMODATION** - This double glazed, gas centrally heated accommodation briefly comprises: an entrance hallway, sitting room, open-plan kitchen/diner, living room, cloakroom, and utility room to the ground floor. Upstairs there are three bedrooms and a bathroom all accessed from the landing. Outside, there is ample parking to the front aspect, a garage, and an enclosed rear garden which is predominately lawned.

# **Additional Info**

| For Sale                | Beds: 3                              | Baths: 1                        |
|-------------------------|--------------------------------------|---------------------------------|
| Type: House             | Floor Area : 1076 sqft               | Extended Semi-Detached Property |
| Three Bedrooms          | First Floor Bathroom                 | Two Reception Rooms             |
| Open-Plan Kitchen/Diner | Utility Room & Cloakroom             | Garage & Driveway               |
| Enclosed Rear Garden    | Gas Central Heating & Double Glazing | EPC Rating: D                   |
| Open-Plan Kitchens      |                                      |                                 |