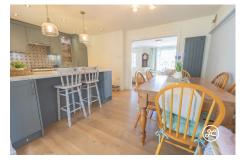

### **Property Description**

**Location:** Bridgwater

This beautifully presented and significantly improved three-bedroom semi-detached house is a gem in the highly desirable west side of Bridgwater. With a garage and plenty of parking space, this property is perfect for those looking for convenience and style. The open-plan layout includes a cozy sitting room, a spacious living room, a utility room, a cloakroom, and a modern kitchen/diner, making it ideal for entertaining guests or relaxing with family.

**ACCOMMODATION** - This double glazed, gas centrally heated accommodation briefly comprises: an entrance hallway, sitting room, open-plan kitchen/diner, living room, cloakroom, and utility room to the ground floor. Upstairs there are three bedrooms and a bathroom all accessed from the landing. Outside, there is ample parking to the front aspect, a garage, and an enclosed rear garden which is predominately lawned.

# **Additional Info**

| For Sale                | Beds: 3                              | Baths: 1                        |
|-------------------------|--------------------------------------|---------------------------------|
| Type: House             | Floor Area : 1076 sqft               | Extended Semi-Detached Property |
| Three Bedrooms          | First Floor Bathroom                 | Two Reception Rooms             |
| Open-Plan Kitchen/Diner | Utility Room & Cloakroom             | Garage & Driveway               |
| Enclosed Rear Garden    | Gas Central Heating & Double Glazing | EPC Rating: D                   |
| Open-Plan Kitchens      |                                      |                                 |