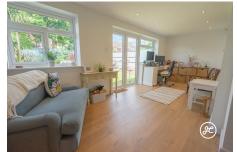

### **Property Description**

**Location:** Bridgwater

This beautifully presented and significantly improved three-bedroom semi-detached house is a gem in the highly desirable west side of Bridgwater. With a garage and plenty of parking space, this property is perfect for those looking for convenience and style. The open-plan layout includes a cozy sitting room, a spacious living room, a utility room, a cloakroom, and a modern kitchen/diner, making it ideal for entertaining guests or relaxing with family.

**ACCOMMODATION** - This double glazed, gas centrally heated accommodation briefly comprises: an entrance hallway, sitting room, open-plan kitchen/diner, living room, cloakroom, and utility room to the ground floor. Upstairs there are three bedrooms and a bathroom all accessed from the landing. Outside, there is ample parking to the front aspect, a garage, and an enclosed rear garden which is predominately lawned.