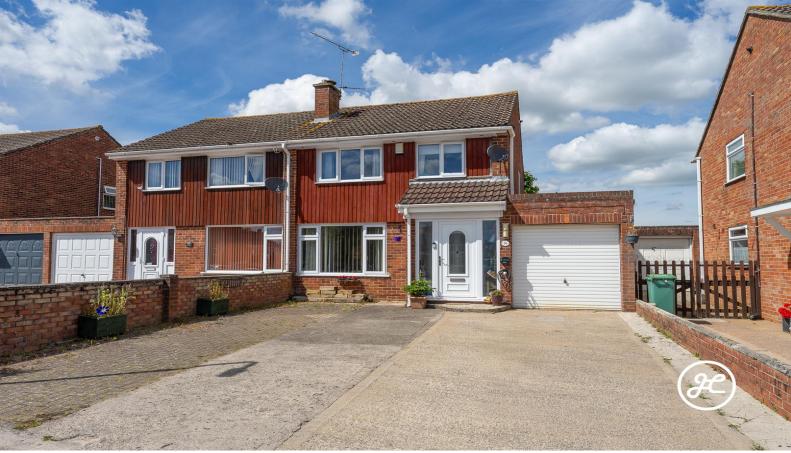

# **Holford Road**

**Bridgwater** 

£310,000

Ref: 33185426

1 Friarn Lawn, Bridgwater, Somerset, TA6 3LL

**Taunton** 

### **Property Description**

**Location:** Bridgwater

This beautifully presented and significantly improved three-bedroom semi-detached house is a gem in the highly desirable west side of Bridgwater. With a garage and plenty of parking space, this property is perfect for those looking for convenience and style. The open-plan layout includes a cozy sitting room, a spacious living room, a utility room, a cloakroom, and a modern kitchen/diner, making it ideal for entertaining guests or relaxing with family.

**ACCOMMODATION** - This double glazed, gas centrally heated accommodation briefly comprises: an entrance hallway, sitting room, open-plan kitchen/diner, living room, cloakroom, and utility room to the ground floor. Upstairs there are three bedrooms and a bathroom all accessed from the landing. Outside, there is ample parking to the front aspect, a garage, and an enclosed rear garden which is predominately lawned.

**LOCATION** - Positioned to West of Bridgwater Town Centre, this sought-after residential area has a few local amenities including a convenience store, post office, and hairdressers. The location is particularly popular with families as Haygrove School, located off Durleigh Road, is one of Bridgwater's premier secondary schools.