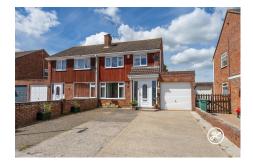

# **Holford Road**

**Bridgwater** 

£310,000

Ref: 33185426

1 Friarn Lawn, Bridgwater, Somerset, TA6 3LL

**Taunton** 

### **Property Description**

**Location:** Bridgwater

This beautifully presented and significantly improved three-bedroom semi-detached house is a gem in the highly desirable west side of Bridgwater. With a garage and plenty of parking space, this property is perfect for those looking for convenience and style. The open-plan layout includes a cozy sitting room, a spacious living room, a utility room, a cloakroom, and a modern kitchen/diner, making it ideal for entertaining guests or relaxing with family.

**ACCOMMODATION** - This double glazed, gas centrally heated accommodation briefly comprises: an entrance hallway, sitting room, open-plan kitchen/diner, living room, cloakroom, and utility room to the ground floor. Upstairs there are three bedrooms and a bathroom all accessed from the landing. Outside, there is ample parking to the front aspect, a garage, and an enclosed rear garden which is predominately lawned.