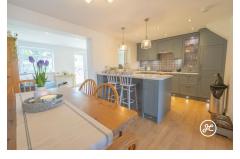

### **Property Description**

**Location:** Bridgwater

This beautifully presented and significantly improved three-bedroom semi-detached house is a gem in the highly desirable west side of Bridgwater. With a garage and plenty of parking space, this property is perfect for those looking for convenience and style. The open-plan layout includes a cozy sitting room, a spacious living room, a utility room, a cloakroom, and a modern kitchen/diner, making it ideal for entertaining guests or relaxing with family.

**ACCOMMODATION** - This double glazed, gas centrally heated accommodation briefly comprises: an entrance hallway, sitting room, open-plan kitchen/diner, living room, cloakroom, and utility room to the ground floor. Upstairs there are three bedrooms and a bathroom all accessed from the landing. Outside, there is ample parking to the front aspect, a garage, and an enclosed rear garden which is predominately lawned.

# **Additional Info**

| For Sale                | Beds: 3                              | Baths: 1                        |
|-------------------------|--------------------------------------|---------------------------------|
| Type: House             | Floor Area : 1076 sqft               | Extended Semi-Detached Property |
| Three Bedrooms          | First Floor Bathroom                 | Two Reception Rooms             |
| Open-Plan Kitchen/Diner | Utility Room & Cloakroom             | Garage & Driveway               |
| Enclosed Rear Garden    | Gas Central Heating & Double Glazing | EPC Rating: D                   |
| Open-Plan Kitchens      |                                      |                                 |