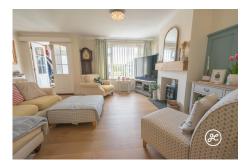

### **Property Description**

**Location:** Bridgwater

This beautifully presented and significantly improved three-bedroom semi-detached house is a gem in the highly desirable west side of Bridgwater. With a garage and plenty of parking space, this property is perfect for those looking for convenience and style. The open-plan layout includes a cozy sitting room, a spacious living room, a utility room, a cloakroom, and a modern kitchen/diner, making it ideal for entertaining guests or relaxing with family.

**ACCOMMODATION** - This double glazed, gas centrally heated accommodation briefly comprises: an entrance hallway, sitting room, open-plan kitchen/diner, living room, cloakroom, and utility room to the ground floor. Upstairs there are three bedrooms and a bathroom all accessed from the landing. Outside, there is ample parking to the front aspect, a garage, and an enclosed rear garden which is predominately lawned.