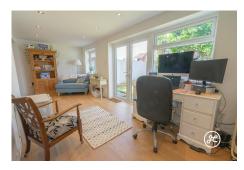

### **Property Description**

**Location:** Bridgwater

This beautifully presented and significantly improved three-bedroom semi-detached house is a gem in the highly desirable west side of Bridgwater. With a garage and plenty of parking space, this property is perfect for those looking for convenience and style. The open-plan layout includes a cozy sitting room, a spacious living room, a utility room, a cloakroom, and a modern kitchen/diner, making it ideal for entertaining guests or relaxing with family.

**ACCOMMODATION** - This double glazed, gas centrally heated accommodation briefly comprises: an entrance hallway, sitting room, open-plan kitchen/diner, living room, cloakroom, and utility room to the ground floor. Upstairs there are three bedrooms and a bathroom all accessed from the landing. Outside, there is ample parking to the front aspect, a garage, and an enclosed rear garden which is predominately lawned.