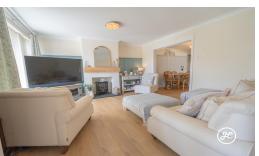

# **Gallery**

### **Property Description**

**Location:** Bridgwater

This beautifully presented and significantly improved three-bedroom semi-detached house is a gem in the highly desirable west side of Bridgwater. With a garage and plenty of parking space, this property is perfect for those looking for convenience and style. The open-plan layout includes a cozy sitting room, a spacious living room, a utility room, a cloakroom, and a modern kitchen/diner, making it ideal for entertaining guests or relaxing with family.

**ACCOMMODATION** - This double glazed, gas centrally heated accommodation briefly comprises: an entrance hallway, sitting room, open-plan kitchen/diner, living room, cloakroom, and utility room to the ground floor. Upstairs there are three bedrooms and a bathroom all accessed from the landing. Outside, there is ample parking to the front aspect, a garage, and an enclosed rear garden which is predominately lawned.