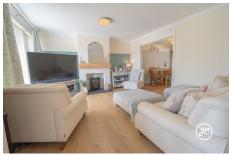

### **Property Description**

**Location:** Bridgwater

This beautifully presented and significantly improved three-bedroom semi-detached house is a gem in the highly desirable west side of Bridgwater. With a garage and plenty of parking space, this property is perfect for those looking for convenience and style. The open-plan layout includes a cozy sitting room, a spacious living room, a utility room, a cloakroom, and a modern kitchen/diner, making it ideal for entertaining guests or relaxing with family.

**ACCOMMODATION** - This double glazed, gas centrally heated accommodation briefly comprises: an entrance hallway, sitting room, open-plan kitchen/diner, living room, cloakroom, and utility room to the ground floor. Upstairs there are three bedrooms and a bathroom all accessed from the landing. Outside, there is ample parking to the front aspect, a garage, and an enclosed rear garden which is predominately lawned.