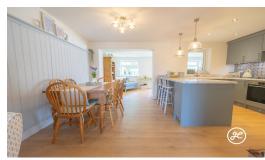

# **Gallery**

### **Property Description**

**Location:** Bridgwater

This beautifully presented and significantly improved three-bedroom semi-detached house is a gem in the highly desirable west side of Bridgwater. With a garage and plenty of parking space, this property is perfect for those looking for convenience and style. The open-plan layout includes a cozy sitting room, a spacious living room, a utility room, a cloakroom, and a modern kitchen/diner, making it ideal for entertaining guests or relaxing with family.

**ACCOMMODATION** - This double glazed, gas centrally heated accommodation briefly comprises: an entrance hallway, sitting room, open-plan kitchen/diner, living room, cloakroom, and utility room to the ground floor. Upstairs there are three bedrooms and a bathroom all accessed from the landing. Outside, there is ample parking to the front aspect, a garage, and an enclosed rear garden which is predominately lawned.