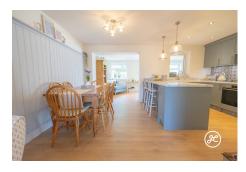

### **Property Description**

**Location:** Bridgwater

This beautifully presented and significantly improved three-bedroom semi-detached house is a gem in the highly desirable west side of Bridgwater. With a garage and plenty of parking space, this property is perfect for those looking for convenience and style. The open-plan layout includes a cozy sitting room, a spacious living room, a utility room, a cloakroom, and a modern kitchen/diner, making it ideal for entertaining guests or relaxing with family.

**ACCOMMODATION** - This double glazed, gas centrally heated accommodation briefly comprises: an entrance hallway, sitting room, open-plan kitchen/diner, living room, cloakroom, and utility room to the ground floor. Upstairs there are three bedrooms and a bathroom all accessed from the landing. Outside, there is ample parking to the front aspect, a garage, and an enclosed rear garden which is predominately lawned.