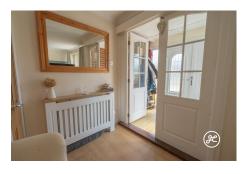

**ACCOMMODATION** - This double glazed, gas centrally heated accommodation briefly comprises: an entrance hallway, sitting room, open-plan kitchen/diner, living room, cloakroom, and utility room to the ground floor. Upstairs there are three bedrooms and a bathroom all accessed from the landing. Outside, there is ample parking to the front aspect, a garage, and an enclosed rear garden which is predominately lawned.