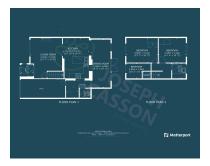

ills, an Area of Outstanding Natural Beauty.



# **Additional Info**

| For Sale                | Beds: 3                              | Baths: 1                        |
|-------------------------|--------------------------------------|---------------------------------|
| Type: House             | Floor Area : 1076 sqft               | Extended Semi-Detached Property |
| Three Bedrooms          | First Floor Bathroom                 | Two Reception Rooms             |
| Open-Plan Kitchen/Diner | Utility Room & Cloakroom             | Garage & Driveway               |
| Enclosed Rear Garden    | Gas Central Heating & Double Glazing | EPC Rating: D                   |
| Open-Plan Kitchens      |                                      |                                 |

#### **FloorPlans**