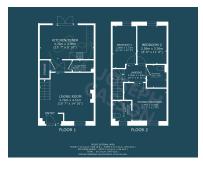

### **FloorPlans**

Bridgwater Telephone: 01278 258005 Email: office@josephcasson.co.uk 1 Friarn Lawn, Bridgwater, Somerset, TA6 3LL

# **Additional Info**

| For Sale                                      | Beds: 3                | Baths: 2                         |
|-----------------------------------------------|------------------------|----------------------------------|
| Type: House                                   | Floor Area : 1033 sqft | Modern Semi-Detached<br>Property |
| Constructed By Taylor Wimpey<br>Homes in 2014 | Three Bedrooms         | Two Bathrooms                    |
| Living Room                                   | Kitchen/Diner          | Cloakroom                        |
| Enclosed Rear Garden                          | Driveway               | Open-Plan Kitchens               |