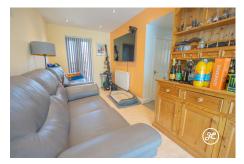

**ACCOMMODATION** - This double-glazed, gas centrally heated property briefly comprises: an entrance hallway, lounge (currently used as a bedroom), modern fitted kitchen, sitting room, cloakroom, and a conservatory to the ground floor. Arranged on the first floor and accessed from the landing are three double bedrooms and a bathroom.

### **Additional Info**

| For Sale                | Beds: 3                                | Baths: 1                           |
|-------------------------|----------------------------------------|------------------------------------|
| Type: House             | Floor Area : 1043 sqft                 | Extended Semi-Detached Property    |
| Three Double Bedrooms   | First Floor Bathroom                   | Two Reception Rooms & Conservatory |
| Modern Fitted Kitchen   | Cloakroom                              | Front & Rear Gardens               |
| Parking On Own Driveway | Double Glazed & Gas Central<br>Heating |                                    |