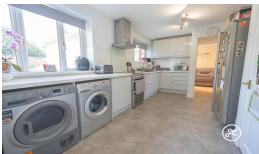

**ACCOMMODATION** - This double-glazed, gas centrally heated property briefly comprises: an entrance hallway, lounge (currently used as a bedroom), modern fitted kitchen, sitting room, cloakroom, and a conservatory to the ground floor. Arranged on the first floor and accessed from the landing are three double bedrooms and a bathroom.

### **Additional Info**

| For Sale                | Beds: 3                                | Baths: 1                           |
|-------------------------|----------------------------------------|------------------------------------|
| Type: House             | Floor Area : 1043 sqft                 | Extended Semi-Detached Property    |
| Three Double Bedrooms   | First Floor Bathroom                   | Two Reception Rooms & Conservatory |
| Modern Fitted Kitchen   | Cloakroom                              | Front & Rear Gardens               |
| Parking On Own Driveway | Double Glazed & Gas Central<br>Heating |                                    |