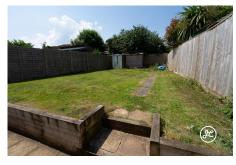

Externally there is a lawned front garden and parking on own driveway. To the rear is a generously sized lawned garden.

**LOCATION** - North Petherton has a good range of amenities, including primary school, church, public houses, shops, restaurant, library, doctors & dentist surgeries. It is also within easy reach of Junction 24 of the M5, and the larger towns of Bridgwater and Taunton.