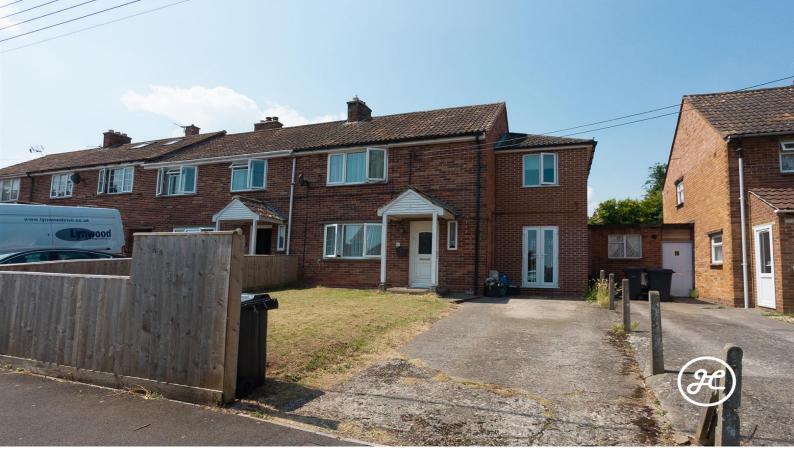

#### **Portman Road**

North Petherton, Bridgwater, Somerset

£250,000

Ref: 33203750

1 Friarn Lawn, Bridgwater, Somerset, TA6 3LL

**Taunton** 

#### **Property Description**

Location: North Petherton, Bridgwater, Somerset

Situated within the sought-after town of North Petherton, this three bedroom semi-property boasts an impressive double-storey extension, a delightful conservatory, a spacious rear garden, and convenient parking on your very own driveway.

**ACCOMMODATION** - This double-glazed, gas centrally heated property briefly comprises: an entrance hallway, lounge (currently used as a bedroom), modern fitted kitchen, sitting room, cloakroom, and a conservatory to the ground floor. Arranged on the first floor and accessed from the landing are three double bedrooms and a bathroom.

Externally there is a lawned front garden and parking on own driveway. To the rear is a generously sized lawned garden.

**LOCATION** - North Petherton has a good range of amenities, including primary school, church, public houses, shops, restaurant, library, doctors & dentist surgeries. It is also within easy reach of Junction 24 of the M5, and the larger towns of Bridgwater and Taunton.