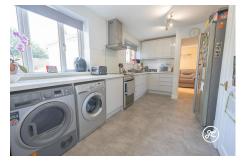

**ACCOMMODATION** - This double-glazed, gas centrally heated property briefly comprises: an entrance hallway, lounge (currently used as a bedroom), modern fitted kitchen, sitting room, cloakroom, and a conservatory to the ground floor. Arranged on the first floor and accessed from the landing are three double bedrooms and a bathroom.

### **Additional Info**

| For Sale                | Beds: 3                                | Baths: 1                           |
|-------------------------|----------------------------------------|------------------------------------|
| Type: House             | Floor Area : 1043 sqft                 | Extended Semi-Detached Property    |
| Three Double Bedrooms   | First Floor Bathroom                   | Two Reception Rooms & Conservatory |
| Modern Fitted Kitchen   | Cloakroom                              | Front & Rear Gardens               |
| Parking On Own Driveway | Double Glazed & Gas Central<br>Heating |                                    |