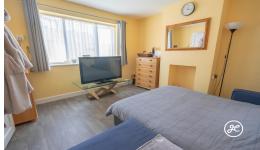

**ACCOMMODATION** - This double-glazed, gas centrally heated property briefly comprises: an entrance hallway, lounge (currently used as a bedroom), modern fitted kitchen, sitting room, cloakroom, and a conservatory to the ground floor. Arranged on the first floor and accessed from the landing are three double bedrooms and a bathroom.

### **Additional Info**

| For Sale                | Beds: 3                                | Baths: 1                           |
|-------------------------|----------------------------------------|------------------------------------|
| Type: House             | Floor Area : 1043 sqft                 | Extended Semi-Detached Property    |
| Three Double Bedrooms   | First Floor Bathroom                   | Two Reception Rooms & Conservatory |
| Modern Fitted Kitchen   | Cloakroom                              | Front & Rear Gardens               |
| Parking On Own Driveway | Double Glazed & Gas Central<br>Heating |                                    |