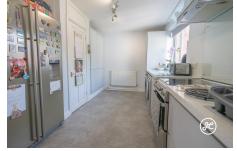

**ACCOMMODATION** - This double-glazed, gas centrally heated property briefly comprises: an entrance hallway, lounge (currently used as a bedroom), modern fitted kitchen, sitting room, cloakroom, and a conservatory to the ground floor. Arranged on the first floor and accessed from the landing are three double bedrooms and a bathroom.

### **Additional Info**

| For Sale                | Beds: 3                                | Baths: 1                           |
|-------------------------|----------------------------------------|------------------------------------|
| Type: House             | Floor Area : 1043 sqft                 | Extended Semi-Detached Property    |
| Three Double Bedrooms   | First Floor Bathroom                   | Two Reception Rooms & Conservatory |
| Modern Fitted Kitchen   | Cloakroom                              | Front & Rear Gardens               |
| Parking On Own Driveway | Double Glazed & Gas Central<br>Heating |                                    |