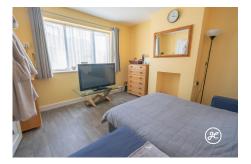

**ACCOMMODATION** - This double-glazed, gas centrally heated property briefly comprises: an entrance hallway, lounge (currently used as a bedroom), modern fitted kitchen, sitting room, cloakroom, and a conservatory to the ground floor. Arranged on the first floor and accessed from the landing are three double bedrooms and a bathroom.