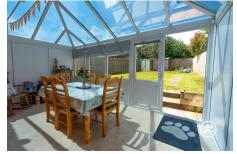

#### **Property Description**

Location: North Petherton, Bridgwater, Somerset

Situated within the sought-after town of North Petherton, this three bedroom semi-property boasts an impressive double-storey extension, a delightful conservatory, a spacious rear garden, and convenient parking on your very own driveway.

**ACCOMMODATION** - This double-glazed, gas centrally heated property briefly comprises: an entrance hallway, lounge (currently used as a bedroom), modern fitted kitchen, sitting room, cloakroom, and a conservatory to the ground floor. Arranged on the first floor and accessed from the landing are three double bedrooms and a bathroom.

Externally there is a lawned front garden and parking on own driveway. To the rear is a generously sized lawned garden.

**LOCATION** - North Petherton has a good range of amenities, including primary school, church, public houses, shops, restaurant, library, doctors & dentist surgeries. It is also within easy reach of Junction 24 of the M5, and the larger towns of Bridgwater and Taunton.