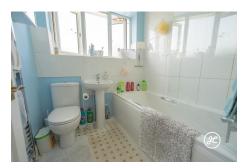

**ACCOMMODATION** - This double-glazed, gas centrally heated property briefly comprises: an entrance hallway, lounge (currently used as a bedroom), modern fitted kitchen, sitting room, cloakroom, and a conservatory to the ground floor. Arranged on the first floor and accessed from the landing are three double bedrooms and a bathroom.