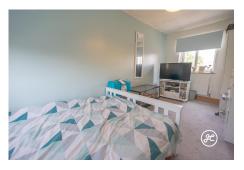

**ACCOMMODATION** - This double-glazed, gas centrally heated property briefly comprises: an entrance hallway, lounge (currently used as a bedroom), modern fitted kitchen, sitting room, cloakroom, and a conservatory to the ground floor. Arranged on the first floor and accessed from the landing are three double bedrooms and a bathroom.

### **Additional Info**

| For Sale                | Beds: 3                                | Baths: 1                           |
|-------------------------|----------------------------------------|------------------------------------|
| Type: House             | Floor Area : 1043 sqft                 | Extended Semi-Detached Property    |
| Three Double Bedrooms   | First Floor Bathroom                   | Two Reception Rooms & Conservatory |
| Modern Fitted Kitchen   | Cloakroom                              | Front & Rear Gardens               |
| Parking On Own Driveway | Double Glazed & Gas Central<br>Heating |                                    |