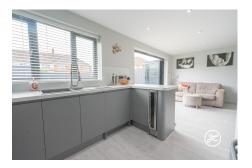

**ACCOMMODATION** - Step inside this spacious semi-detached home featuring an inviting entrance hallway, a generous open-plan living and dining area, and a sleek modern kitchen. The ground floor also includes a convenient utility room and a stylish shower room. Upstairs, you'll find three bedrooms and a well-appointed bathroom accessible from the landing.

# **Additional Info**

| For Sale                          | Beds: 3                | Baths: 2                           |
|-----------------------------------|------------------------|------------------------------------|
| Type: House                       | Floor Area : 1055 sqft | Spacious Semi-Detached<br>Property |
| Extended To The Ground Floor      | Three Bedrooms         | Two Bathrooms                      |
| Open-Plan Living<br>Accommodation | Modern Fitted Kitchen  | Utility Room                       |
| Enclosed Rear Garden              | Garage & Driveway      | Open-Plan Kitchens                 |