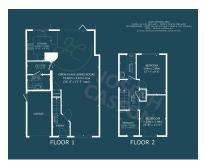

# **Additional Info**

| For Sale                          | Beds: 3                | Baths: 2                           |
|-----------------------------------|------------------------|------------------------------------|
| Type: House                       | Floor Area : 1055 sqft | Spacious Semi-Detached<br>Property |
| Extended To The Ground Floor      | Three Bedrooms         | Two Bathrooms                      |
| Open-Plan Living<br>Accommodation | Modern Fitted Kitchen  | Utility Room                       |
| Enclosed Rear Garden              | Garage & Driveway      | Open-Plan Kitchens                 |

#### **FloorPlans**

Bridgwater Telephone: 01278 258005 Email: office@josephcasson.co.uk 1 Friarn Lawn, Bridgwater, Somerset, TA6 3LL