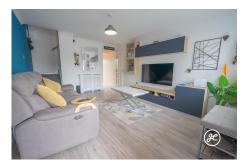

# **Gallery**

**ACCOMMODATION** - This double glazed, gas centrally heated property briefly comprises: an entrance porch, living room, and kitchen to the ground floor, with two double bedrooms and a bathroom on the first floor. Outside, there are low-maintenance gardens to the front, side, and rear aspects, with the rear being fully enclosed. Beyond the rear garden is a driveway providing parking for a couple of vehicles.