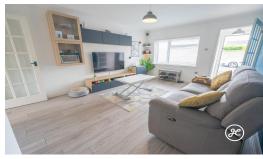

**ACCOMMODATION** - This double glazed, gas centrally heated property briefly comprises: an entrance porch, living room, and kitchen to the ground floor, with two double bedrooms and a bathroom on the first floor. Outside, there are low-maintenance gardens to the front, side, and rear aspects, with the rear being fully enclosed. Beyond the rear garden is a driveway providing parking for a couple of vehicles.

## **Additional Info**

| For Sale                             | Beds: 2               | Baths: 1                         |
|--------------------------------------|-----------------------|----------------------------------|
| Type: House                          | Floor Area : 710 sqft | Modern Semi-Detached<br>Property |
| Two Bedrooms                         | One Bathroom          | Living Room                      |
| Fitted Kitchen                       | Enclosed Rear Garden  | Parking                          |
| Gas Central Heating & Double Glazing |                       |                                  |