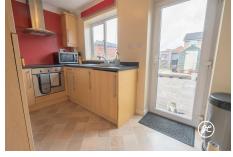

**ACCOMMODATION** - This double glazed, gas centrally heated property briefly comprises: an entrance porch, living room, and kitchen to the ground floor, with two double bedrooms and a bathroom on the first floor. Outside, there are low-maintenance gardens to the front, side, and rear aspects, with the rear being fully enclosed. Beyond the rear garden is a driveway providing parking for a couple of vehicles.

## **Additional Info**

| For Sale                             | Beds: 2               | Baths: 1                         |
|--------------------------------------|-----------------------|----------------------------------|
| Type: House                          | Floor Area : 710 sqft | Modern Semi-Detached<br>Property |
| Two Bedrooms                         | One Bathroom          | Living Room                      |
| Fitted Kitchen                       | Enclosed Rear Garden  | Parking                          |
| Gas Central Heating & Double Glazing |                       |                                  |