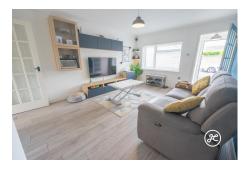

# **Gallery**

**ACCOMMODATION** - This double glazed, gas centrally heated property briefly comprises: an entrance porch, living room, and kitchen to the ground floor, with two double bedrooms and a bathroom on the first floor. Outside, there are low-maintenance gardens to the front, side, and rear aspects, with the rear being fully enclosed. Beyond the rear garden is a driveway providing parking for a couple of vehicles.