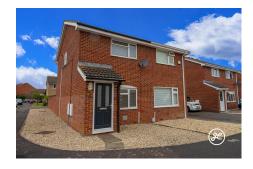

## **Carlton Drive**

**Bridgwater** 

£190,000

Ref: 33218914

1 Friarn Lawn, Bridgwater, Somerset, TA6 3LL

**Taunton** 

## **Property Description**

**Location:** Bridgwater

Nestled in 'The Cloisters' near the NDR, is this well presented, two bedroom semi-detached property with low maintenance gardens to the front, side and rear aspects, and parking on own driveway.

**ACCOMMODATION** - This double glazed, gas centrally heated property briefly comprises: an entrance porch, living room, and kitchen to the ground floor, with two double bedrooms and a bathroom on the first floor. Outside, there are low-maintenance gardens to the front, side, and rear aspects, with the rear being fully enclosed. Beyond the rear garden is a driveway providing parking for a couple of vehicles.