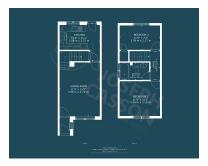

n line links via Bridgwater Railway station.- A short distance to the West is the Quantock Hills, an Area of Outstanding Natural Beauty.

**Taunton** 



## **Additional Info**

| For Sale                             | Beds: 2               | Baths: 1                         |
|--------------------------------------|-----------------------|----------------------------------|
| Type: House                          | Floor Area : 710 sqft | Modern Semi-Detached<br>Property |
| Two Bedrooms                         | One Bathroom          | Living Room                      |
| Fitted Kitchen                       | Enclosed Rear Garden  | Parking                          |
| Gas Central Heating & Double Glazing |                       |                                  |

#### **FloorPlans**