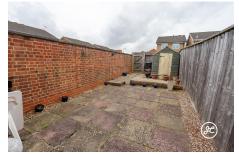

**ACCOMMODATION** - This double glazed, gas centrally heated property briefly comprises: an entrance porch, living room, and kitchen to the ground floor, with two double bedrooms and a bathroom on the first floor. Outside, there are low-maintenance gardens to the front, side, and rear aspects, with the rear being fully enclosed. Beyond the rear garden is a driveway providing parking for a couple of vehicles.