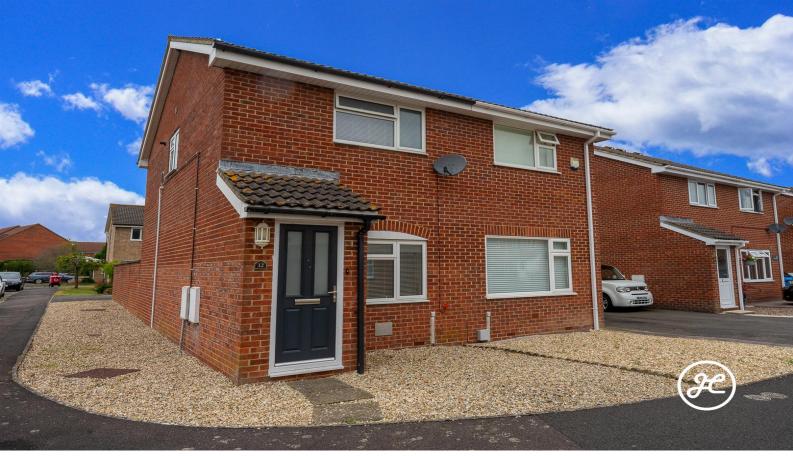

## **Carlton Drive**

**Bridgwater** 

£190,000

Ref: 33218914

1 Friarn Lawn, Bridgwater, Somerset, TA6 3LL

**Taunton** 

## **Property Description**

**Location:** Bridgwater

Nestled in 'The Cloisters' near the NDR, is this well presented, two bedroom semi-detached property with low maintenance gardens to the front, side and rear aspects, and parking on own driveway.

**ACCOMMODATION** - This double glazed, gas centrally heated property briefly comprises: an entrance porch, living room, and kitchen to the ground floor, with two double bedrooms and a bathroom on the first floor. Outside, there are low-maintenance gardens to the front, side, and rear aspects, with the rear being fully enclosed. Beyond the rear garden is a driveway providing parking for a couple of vehicles.

LOCATION - This popular development is accessed off Western Way (NDR) and is ideally situated for access to both Bridgwater Town Centre and the M5.- Chilton Trinity Secondary School, 1610 Sports Centre (including swimming pool) and The Green is a short distance away, as are a wide range of other local amenities .--