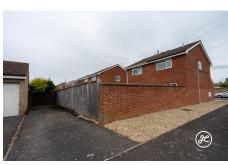

## **Property Description**

**Location:** Bridgwater

Nestled in 'The Cloisters' near the NDR, is this well presented, two bedroom semi-detached property with low maintenance gardens to the front, side and rear aspects, and parking on own driveway.

**ACCOMMODATION** - This double glazed, gas centrally heated property briefly comprises: an entrance porch, living room, and kitchen to the ground floor, with two double bedrooms and a bathroom on the first floor. Outside, there are low-maintenance gardens to the front, side, and rear aspects, with the rear being fully enclosed. Beyond the rear garden is a driveway providing parking for a couple of vehicles.