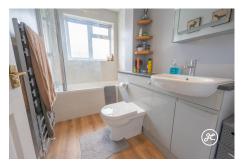

**ACCOMMODATION** - This double glazed, gas centrally heated property briefly comprises: an entrance porch, living room, and kitchen to the ground floor, with two double bedrooms and a bathroom on the first floor. Outside, there are low-maintenance gardens to the front, side, and rear aspects, with the rear being fully enclosed. Beyond the rear garden is a driveway providing parking for a couple of vehicles.

## **Additional Info**

| For Sale                             | Beds: 2               | Baths: 1                         |
|--------------------------------------|-----------------------|----------------------------------|
| Type: House                          | Floor Area : 710 sqft | Modern Semi-Detached<br>Property |
| Two Bedrooms                         | One Bathroom          | Living Room                      |
| Fitted Kitchen                       | Enclosed Rear Garden  | Parking                          |
| Gas Central Heating & Double Glazing |                       |                                  |