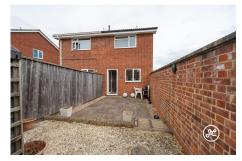

**ACCOMMODATION** - This double glazed, gas centrally heated property briefly comprises: an entrance porch, living room, and kitchen to the ground floor, with two double bedrooms and a bathroom on the first floor. Outside, there are low-maintenance gardens to the front, side, and rear aspects, with the rear being fully enclosed. Beyond the rear garden is a driveway providing parking for a couple of vehicles.