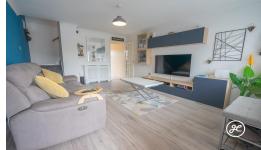

**ACCOMMODATION** - This double glazed, gas centrally heated property briefly comprises: an entrance porch, living room, and kitchen to the ground floor, with two double bedrooms and a bathroom on the first floor. Outside, there are low-maintenance gardens to the front, side, and rear aspects, with the rear being fully enclosed. Beyond the rear garden is a driveway providing parking for a couple of vehicles.

## **Additional Info**

| For Sale                             | Beds: 2               | Baths: 1                         |
|--------------------------------------|-----------------------|----------------------------------|
| Type: House                          | Floor Area : 710 sqft | Modern Semi-Detached<br>Property |
| Two Bedrooms                         | One Bathroom          | Living Room                      |
| Fitted Kitchen                       | Enclosed Rear Garden  | Parking                          |
| Gas Central Heating & Double Glazing |                       |                                  |