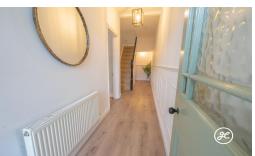

**ACCOMMODATION** - This attractive Victorian property briefly comprises: an entrance vestibule, hallway, lounge with bay window and fireplace, dining room, and open-plan kitchen/breakfast room to the ground floor. Accessed from the turning staircase and landing are two double bedrooms and a bathroom. Externally, there is a small front garden which is predominantly paved with established hedges. The rear garden is elevated and beautifully landscaped with seating and lawned areas.