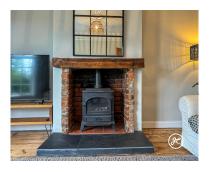

**ACCOMMODATION** - This attractive Victorian property briefly comprises: an entrance vestibule, hallway, lounge with bay window and fireplace, dining room, and open-plan kitchen/breakfast room to the ground floor. Accessed from the turning staircase and landing are two double bedrooms and a bathroom. Externally, there is a small front garden which is predominantly paved with established hedges. The rear garden is elevated and beautifully landscaped with seating and lawned areas.