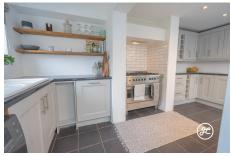

#### **Property Description**

**Location:** Taunton

UNEXPECTEDLY RE-AVAILABLE 04/09/2024. This charming bay-fronted terraced property is conveniently located just north of Taunton town centre, close to the train station. Boasting beautifully presented interiors, this home features two spacious bedrooms, a modern bathroom with a separate shower enclosure, two independent reception rooms, and an expansive open-plan kitchen/breakfast room. Step outside to enjoy the landscaped rear garden, perfect for relaxing or entertaining guests. Don't miss out on the opportunity to make this delightful property your new home!

**ACCOMMODATION** - This attractive Victorian property briefly comprises: an entrance vestibule, hallway, lounge with bay window and fireplace, dining room, and open-plan kitchen/breakfast room to the ground floor. Accessed from the turning staircase and landing are two double bedrooms and a bathroom. Externally, there is a small front garden which is predominantly paved with established hedges. The rear garden is elevated and beautifully landscaped with seating and lawned areas.