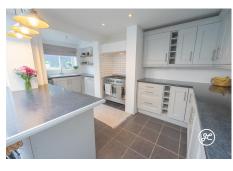

#### **Property Description**

**Location:** Taunton

UNEXPECTEDLY RE-AVAILABLE 04/09/2024. This charming bay-fronted terraced property is conveniently located just north of Taunton town centre, close to the train station. Boasting beautifully presented interiors, this home features two spacious bedrooms, a modern bathroom with a separate shower enclosure, two independent reception rooms, and an expansive open-plan kitchen/breakfast room. Step outside to enjoy the landscaped rear garden, perfect for relaxing or entertaining guests. Don't miss out on the opportunity to make this delightful property your new home!

**ACCOMMODATION** - This attractive Victorian property briefly comprises: an entrance vestibule, hallway, lounge with bay window and fireplace, dining room, and open-plan kitchen/breakfast room to the ground floor. Accessed from the turning staircase and landing are two double bedrooms and a bathroom. Externally, there is a small front garden which is predominantly paved with established hedges. The rear garden is elevated and beautifully landscaped with seating and lawned areas.