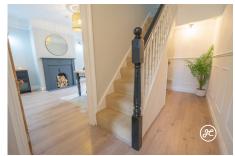

**ACCOMMODATION** - This attractive Victorian property briefly comprises: an entrance vestibule, hallway, lounge with bay window and fireplace, dining room, and open-plan kitchen/breakfast room to the ground floor. Accessed from the turning staircase and landing are two double bedrooms and a bathroom. Externally, there is a small front garden which is predominantly paved with established hedges. The rear garden is elevated and beautifully landscaped with seating and lawned areas.