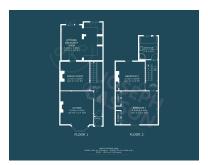

* 



### **Additional Info**

| For Sale                            | Beds: 2                | Baths: 1                                |
|-------------------------------------|------------------------|-----------------------------------------|
| Type: House                         | Floor Area : 1449 sqft | Bay-Fronted Victorian Terraced Property |
| Two Double Bedrooms                 | First Floor Bathroom   | Two Reception Rooms                     |
| Open-Plan Kitchen/Breakfast<br>Room | Landscaped Rear Garden | Gas Central Heating                     |
| Central Location                    | Council Tax Band: B    | EPC Rating:                             |
| Character Features                  | Open-Plan Kitchens     | Beautiful Gardens                       |

## **FloorPlans**