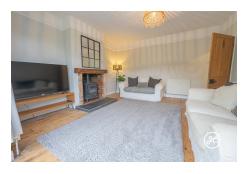

#### **Property Description**

**Location:** Taunton

UNEXPECTEDLY RE-AVAILABLE 04/09/2024. This charming bay-fronted terraced property is conveniently located just north of Taunton town centre, close to the train station. Boasting beautifully presented interiors, this home features two spacious bedrooms, a modern bathroom with a separate shower enclosure, two independent reception rooms, and an expansive open-plan kitchen/breakfast room. Step outside to enjoy the landscaped rear garden, perfect for relaxing or entertaining guests. Don't miss out on the opportunity to make this delightful property your new home!

**ACCOMMODATION** - This attractive Victorian property briefly comprises: an entrance vestibule, hallway, lounge with bay window and fireplace, dining room, and open-plan kitchen/breakfast room to the ground floor. Accessed from the turning staircase and landing are two double bedrooms and a bathroom. Externally, there is a small front garden which is predominantly paved with established hedges. The rear garden is elevated and beautifully landscaped with seating and lawned areas.