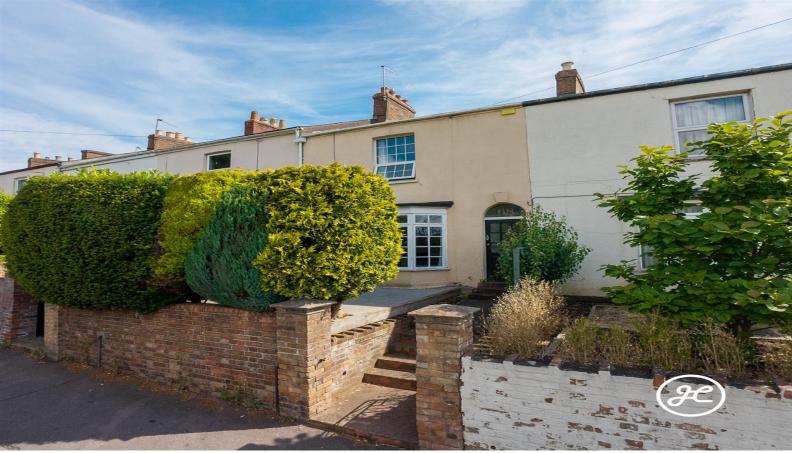

#### **Property Description**

**Location:** Taunton

UNEXPECTEDLY RE-AVAILABLE 04/09/2024. This charming bay-fronted terraced property is conveniently located just north of Taunton town centre, close to the train station. Boasting beautifully presented interiors, this home features two spacious bedrooms, a modern bathroom with a separate shower enclosure, two independent reception rooms, and an expansive open-plan kitchen/breakfast room. Step outside to enjoy the landscaped rear garden, perfect for relaxing or entertaining guests. Don't miss out on the opportunity to make this delightful property your new home!

**ACCOMMODATION** - This attractive Victorian property briefly comprises: an entrance vestibule, hallway, lounge with bay window and fireplace, dining room, and open-plan kitchen/breakfast room to the ground floor. Accessed from the turning staircase and landing are two double bedrooms and a bathroom. Externally, there is a small front garden which is predominantly paved with established hedges. The rear garden is elevated and beautifully landscaped with seating and lawned areas.