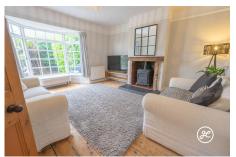

**ACCOMMODATION** - This attractive Victorian property briefly comprises: an entrance vestibule, hallway, lounge with bay window and fireplace, dining room, and open-plan kitchen/breakfast room to the ground floor. Accessed from the turning staircase and landing are two double bedrooms and a bathroom. Externally, there is a small front garden which is predominantly paved with established hedges. The rear garden is elevated and beautifully landscaped with seating and lawned areas.