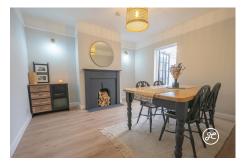

**ACCOMMODATION** - This attractive Victorian property briefly comprises: an entrance vestibule, hallway, lounge with bay window and fireplace, dining room, and open-plan kitchen/breakfast room to the ground floor. Accessed from the turning staircase and landing are two double bedrooms and a bathroom. Externally, there is a small front garden which is predominantly paved with established hedges. The rear garden is elevated and beautifully landscaped with seating and lawned areas.