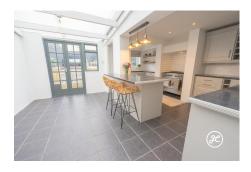

#### **Property Description**

**Location:** Taunton

UNEXPECTEDLY RE-AVAILABLE 04/09/2024. This charming bay-fronted terraced property is conveniently located just north of Taunton town centre, close to the train station. Boasting beautifully presented interiors, this home features two spacious bedrooms, a modern bathroom with a separate shower enclosure, two independent reception rooms, and an expansive open-plan kitchen/breakfast room. Step outside to enjoy the landscaped rear garden, perfect for relaxing or entertaining guests. Don't miss out on the opportunity to make this delightful property your new home!

**ACCOMMODATION** - This attractive Victorian property briefly comprises: an entrance vestibule, hallway, lounge with bay window and fireplace, dining room, and open-plan kitchen/breakfast room to the ground floor. Accessed from the turning staircase and landing are two double bedrooms and a bathroom. Externally, there is a small front garden which is predominantly paved with established hedges. The rear garden is elevated and beautifully landscaped with seating and lawned areas.