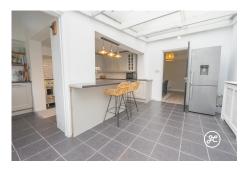

#### **Property Description**

**Location:** Taunton

UNEXPECTEDLY RE-AVAILABLE 04/09/2024. This charming bay-fronted terraced property is conveniently located just north of Taunton town centre, close to the train station. Boasting beautifully presented interiors, this home features two spacious bedrooms, a modern bathroom with a separate shower enclosure, two independent reception rooms, and an expansive open-plan kitchen/breakfast room. Step outside to enjoy the landscaped rear garden, perfect for relaxing or entertaining guests. Don't miss out on the opportunity to make this delightful property your new home!

**ACCOMMODATION** - This attractive Victorian property briefly comprises: an entrance vestibule, hallway, lounge with bay window and fireplace, dining room, and open-plan kitchen/breakfast room to the ground floor. Accessed from the turning staircase and landing are two double bedrooms and a bathroom. Externally, there is a small front garden which is predominantly paved with established hedges. The rear garden is elevated and beautifully landscaped with seating and lawned areas.