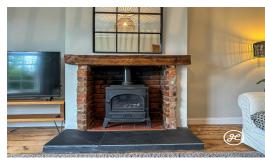

**ACCOMMODATION** - This attractive Victorian property briefly comprises: an entrance vestibule, hallway, lounge with bay window and fireplace, dining room, and open-plan kitchen/breakfast room to the ground floor. Accessed from the turning staircase and landing are two double bedrooms and a bathroom. Externally, there is a small front garden which is predominantly paved with established hedges. The rear garden is elevated and beautifully landscaped with seating and lawned areas.