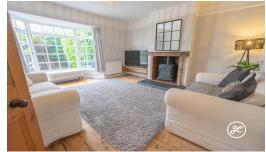

**ACCOMMODATION** - This attractive Victorian property briefly comprises: an entrance vestibule, hallway, lounge with bay window and fireplace, dining room, and open-plan kitchen/breakfast room to the ground floor. Accessed from the turning staircase and landing are two double bedrooms and a bathroom. Externally, there is a small front garden which is predominantly paved with established hedges. The rear garden is elevated and beautifully landscaped with seating and lawned areas.