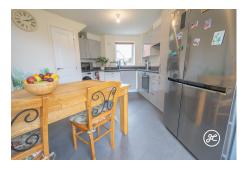

**ACCOMMODATION** - Overlooking this modern developments' park, this impressive home briefly comprises: an entrance hallway, cloakroom, kitchen/diner, and lounge to the ground floor, with five bedrooms and two bathrooms arranged over the top two floors. Externally, there is parking to both the front and side aspects, and an enclosed rear garden with side access.

#### **Additional Info**

| For Sale                           | Beds: 5                | Baths: 2                         |
|------------------------------------|------------------------|----------------------------------|
| Type: House                        | Floor Area : 1238 sqft | Modern Semi-Detached<br>Property |
| Arranged Over Three Floors         | Five Bedrooms          | Two Bathrooms                    |
| Kitchen/Diner                      | Lounge                 | Ground Floor Cloakroom (WC)      |
| Parking To Front & Side<br>Aspects | EPC Rating: B          | Council Tax Band: C              |
| Open-Plan Kitchens                 |                        |                                  |