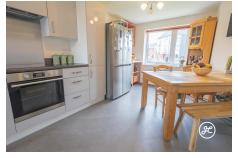

**ACCOMMODATION** - Overlooking this modern developments' park, this impressive home briefly comprises: an entrance hallway, cloakroom, kitchen/diner, and lounge to the ground floor, with five bedrooms and two bathrooms arranged over the top two floors. Externally, there is parking to both the front and side aspects, and an enclosed rear garden with side access.

#### **Additional Info**

| For Sale                           | Beds: 5                | Baths: 2                         |
|------------------------------------|------------------------|----------------------------------|
| Type: House                        | Floor Area : 1238 sqft | Modern Semi-Detached<br>Property |
| Arranged Over Three Floors         | Five Bedrooms          | Two Bathrooms                    |
| Kitchen/Diner                      | Lounge                 | Ground Floor Cloakroom (WC)      |
| Parking To Front & Side<br>Aspects | EPC Rating: B          | Council Tax Band: C              |
| Open-Plan Kitchens                 |                        |                                  |