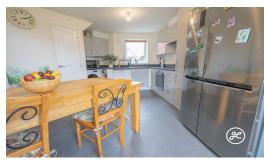

**ACCOMMODATION** - Overlooking this modern developments' park, this impressive home briefly comprises: an entrance hallway, cloakroom, kitchen/diner, and lounge to the ground floor, with five bedrooms and two bathrooms arranged over the top two floors. Externally, there is parking to both the front and side aspects, and an enclosed rear garden with side access.

#### **Additional Info**

| For Sale                           | Beds: 5                | Baths: 2                         |
|------------------------------------|------------------------|----------------------------------|
| Type: House                        | Floor Area : 1238 sqft | Modern Semi-Detached<br>Property |
| Arranged Over Three Floors         | Five Bedrooms          | Two Bathrooms                    |
| Kitchen/Diner                      | Lounge                 | Ground Floor Cloakroom (WC)      |
| Parking To Front & Side<br>Aspects | EPC Rating: B          | Council Tax Band: C              |
| Open-Plan Kitchens                 |                        |                                  |