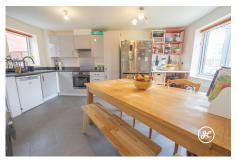

**ACCOMMODATION** - Overlooking this modern developments' park, this impressive home briefly comprises: an entrance hallway, cloakroom, kitchen/diner, and lounge to the ground floor, with five bedrooms and two bathrooms arranged over the top two floors. Externally, there is parking to both the front and side aspects, and an enclosed rear garden with side access.

#### **Additional Info**

| For Sale                           | Beds: 5                | Baths: 2                         |
|------------------------------------|------------------------|----------------------------------|
| Type: House                        | Floor Area : 1238 sqft | Modern Semi-Detached<br>Property |
| Arranged Over Three Floors         | Five Bedrooms          | Two Bathrooms                    |
| Kitchen/Diner                      | Lounge                 | Ground Floor Cloakroom (WC)      |
| Parking To Front & Side<br>Aspects | EPC Rating: B          | Council Tax Band: C              |
| Open-Plan Kitchens                 |                        |                                  |