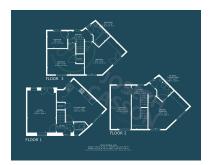

#### **Additional Info**

| For Sale                           | Beds: 5                | Baths: 2                         |
|------------------------------------|------------------------|----------------------------------|
| Type: House                        | Floor Area : 1238 sqft | Modern Semi-Detached<br>Property |
| Arranged Over Three Floors         | Five Bedrooms          | Two Bathrooms                    |
| Kitchen/Diner                      | Lounge                 | Ground Floor Cloakroom (WC)      |
| Parking To Front & Side<br>Aspects | EPC Rating: B          | Council Tax Band: C              |
| Open-Plan Kitchens                 |                        |                                  |

## **FloorPlans**

Taunton
Telephone: 01823 740051
Email: taunton@josephcasson.co.uk
2 The Crescent, Taunton, Somerset, TA1 4EA