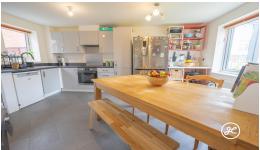

**ACCOMMODATION** - Overlooking this modern developments' park, this impressive home briefly comprises: an entrance hallway, cloakroom, kitchen/diner, and lounge to the ground floor, with five bedrooms and two bathrooms arranged over the top two floors. Externally, there is parking to both the front and side aspects, and an enclosed rear garden with side access.

#### **Additional Info**

| For Sale                           | Beds: 5                | Baths: 2                         |
|------------------------------------|------------------------|----------------------------------|
| Type: House                        | Floor Area : 1238 sqft | Modern Semi-Detached<br>Property |
| Arranged Over Three Floors         | Five Bedrooms          | Two Bathrooms                    |
| Kitchen/Diner                      | Lounge                 | Ground Floor Cloakroom (WC)      |
| Parking To Front & Side<br>Aspects | EPC Rating: B          | Council Tax Band: C              |
| Open-Plan Kitchens                 |                        |                                  |