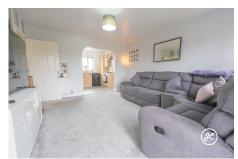

**ACCOMMODATION** - This modern apartment benefits from gas central heating and double glazing. The layout includes a communal entrance with stairs leading up to the first floor, an entrance hallway, a spacious living room, a well-equipped kitchen, two bedrooms, and a bathroom. Plus, you'll have a convenient parking spot for one vehicle in the rear.

### **Additional Info**

| For Sale            | Beds: 2               | Baths: 1                             |
|---------------------|-----------------------|--------------------------------------|
| Type: Flat          | Floor Area : 649 sqft | Modern First Floor Apartment         |
| Two Double Bedrooms | Bathroom              | Spacious Living Room                 |
| Kitchen             | Balcony               | Gas Central Heating & Double Glazing |
| Allocated Parking   | EPC Rating: TBC       | Council Tax Band: A                  |