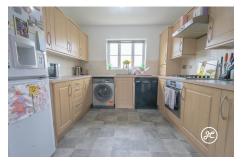

**ACCOMMODATION** - This modern apartment benefits from gas central heating and double glazing. The layout includes a communal entrance with stairs leading up to the first floor, an entrance hallway, a spacious living room, a well-equipped kitchen, two bedrooms, and a bathroom. Plus, you'll have a convenient parking spot for one vehicle in the rear.