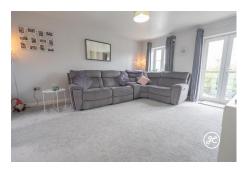

**ACCOMMODATION** - This modern apartment benefits from gas central heating and double glazing. The layout includes a communal entrance with stairs leading up to the first floor, an entrance hallway, a spacious living room, a well-equipped kitchen, two bedrooms, and a bathroom. Plus, you'll have a convenient parking spot for one vehicle in the rear.

### **Additional Info**

| For Sale            | Beds: 2               | Baths: 1                             |
|---------------------|-----------------------|--------------------------------------|
| Type: Flat          | Floor Area : 649 sqft | Modern First Floor Apartment         |
| Two Double Bedrooms | Bathroom              | Spacious Living Room                 |
| Kitchen             | Balcony               | Gas Central Heating & Double Glazing |
| Allocated Parking   | EPC Rating: TBC       | Council Tax Band: A                  |