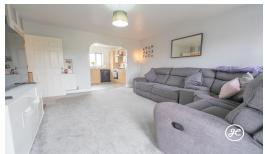

**ACCOMMODATION** - This modern apartment benefits from gas central heating and double glazing. The layout includes a communal entrance with stairs leading up to the first floor, an entrance hallway, a spacious living room, a well-equipped kitchen, two bedrooms, and a bathroom. Plus, you'll have a convenient parking spot for one vehicle in the rear.