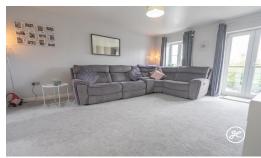

**ACCOMMODATION** - This modern apartment benefits from gas central heating and double glazing. The layout includes a communal entrance with stairs leading up to the first floor, an entrance hallway, a spacious living room, a well-equipped kitchen, two bedrooms, and a bathroom. Plus, you'll have a convenient parking spot for one vehicle in the rear.