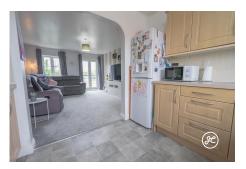

**ACCOMMODATION** - This modern apartment benefits from gas central heating and double glazing. The layout includes a communal entrance with stairs leading up to the first floor, an entrance hallway, a spacious living room, a well-equipped kitchen, two bedrooms, and a bathroom. Plus, you'll have a convenient parking spot for one vehicle in the rear.