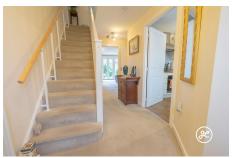

**ACCOMMODATION** - This UPVC double-glazed, gas centrally heated accommodation briefly comprises: an entrance hallway, cloakroom, kitchen/breakfast room, and lounge/diner to the ground floor.- Arranged over the first and second floors, is a family bathroom and four bedrooms - the primary bedroom occupies the top floor with plenty of space for a super king bed & wardrobes, and benefits from an en-suite shower room.-