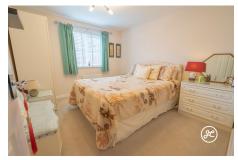

**ACCOMMODATION** - This UPVC double-glazed, gas centrally heated accommodation briefly comprises: an entrance hallway, cloakroom, kitchen/breakfast room, and lounge/diner to the ground floor.- Arranged over the first and second floors, is a family bathroom and four bedrooms - the primary bedroom occupies the top floor with plenty of space for a super king bed & wardrobes, and benefits from an en-suite shower room.-