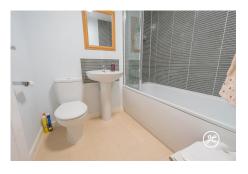

**ACCOMMODATION** - This UPVC double-glazed, gas centrally heated accommodation briefly comprises: an entrance hallway, cloakroom, kitchen/breakfast room, and lounge/diner to the ground floor.- Arranged over the first and second floors, is a family bathroom and four bedrooms - the primary bedroom occupies the top floor with plenty of space for a super king bed & wardrobes, and benefits from an en-suite shower room.-