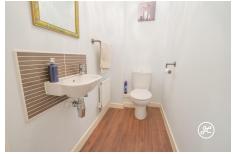

**ACCOMMODATION** - This UPVC double-glazed, gas centrally heated accommodation briefly comprises: an entrance hallway, cloakroom, kitchen/breakfast room, and lounge/diner to the ground floor.- Arranged over the first and second floors, is a family bathroom and four bedrooms - the primary bedroom occupies the top floor with plenty of space for a super king bed & wardrobes, and benefits from an en-suite shower room.-