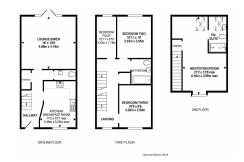

#### **FloorPlans**

### **Additional Info**

| For Sale                           | Beds: 4                 | Baths: 2                                |
|------------------------------------|-------------------------|-----------------------------------------|
| Type: House                        | Floor Area : 1292 sqft  | Semi-Detached Townhouse                 |
| Constructed In 2017                | Four Bedrooms           | Large Primary Bedroom With En-<br>Suite |
| Kitchen / Breakfast Room           | Lounge / Dining Room    | Garage & Driveway                       |
| Enclosed Landscaped Rear<br>Garden | NHBC Buildmark Warranty | EPC Rating: B                           |
| Beautiful Gardens                  |                         |                                         |