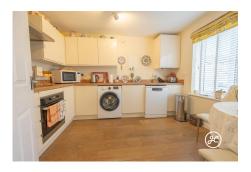

**ACCOMMODATION** - This UPVC double-glazed, gas centrally heated accommodation briefly comprises: an entrance hallway, cloakroom, kitchen/breakfast room, and lounge/diner to the ground floor.- Arranged over the first and second floors, is a family bathroom and four bedrooms - the primary bedroom occupies the top floor with plenty of space for a super king bed & wardrobes, and benefits from an en-suite shower room.-

### **Additional Info**

| For Sale                           | Beds: 4                 | Baths: 2                                |
|------------------------------------|-------------------------|-----------------------------------------|
| Type: House                        | Floor Area : 1292 sqft  | Semi-Detached Townhouse                 |
| Constructed In 2017                | Four Bedrooms           | Large Primary Bedroom With En-<br>Suite |
| Kitchen / Breakfast Room           | Lounge / Dining Room    | Garage & Driveway                       |
| Enclosed Landscaped Rear<br>Garden | NHBC Buildmark Warranty | EPC Rating: B                           |
| Beautiful Gardens                  |                         |                                         |