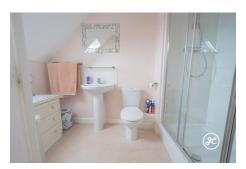

**ACCOMMODATION** - This UPVC double-glazed, gas centrally heated accommodation briefly comprises: an entrance hallway, cloakroom, kitchen/breakfast room, and lounge/diner to the ground floor.- Arranged over the first and second floors, is a family bathroom and four bedrooms - the primary bedroom occupies the top floor with plenty of space for a super king bed & wardrobes, and benefits from an en-suite shower room.-