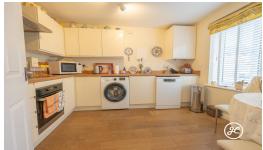

**ACCOMMODATION** - This UPVC double-glazed, gas centrally heated accommodation briefly comprises: an entrance hallway, cloakroom, kitchen/breakfast room, and lounge/diner to the ground floor.- Arranged over the first and second floors, is a family bathroom and four bedrooms - the primary bedroom occupies the top floor with plenty of space for a super king bed & wardrobes, and benefits from an en-suite shower room.-

### **Additional Info**

| For Sale                           | Beds: 4                 | Baths: 2                                |
|------------------------------------|-------------------------|-----------------------------------------|
| Type: House                        | Floor Area : 1292 sqft  | Semi-Detached Townhouse                 |
| Constructed In 2017                | Four Bedrooms           | Large Primary Bedroom With En-<br>Suite |
| Kitchen / Breakfast Room           | Lounge / Dining Room    | Garage & Driveway                       |
| Enclosed Landscaped Rear<br>Garden | NHBC Buildmark Warranty | EPC Rating: B                           |
| Beautiful Gardens                  |                         |                                         |