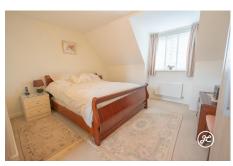

**ACCOMMODATION** - This UPVC double-glazed, gas centrally heated accommodation briefly comprises: an entrance hallway, cloakroom, kitchen/breakfast room, and lounge/diner to the ground floor.- Arranged over the first and second floors, is a family bathroom and four bedrooms - the primary bedroom occupies the top floor with plenty of space for a super king bed & wardrobes, and benefits from an en-suite shower room.-