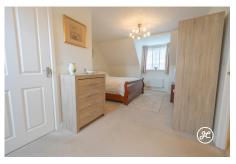

**ACCOMMODATION** - This UPVC double-glazed, gas centrally heated accommodation briefly comprises: an entrance hallway, cloakroom, kitchen/breakfast room, and lounge/diner to the ground floor.- Arranged over the first and second floors, is a family bathroom and four bedrooms - the primary bedroom occupies the top floor with plenty of space for a super king bed & wardrobes, and benefits from an en-suite shower room.-