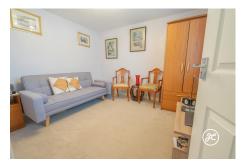

**ACCOMMODATION** - This UPVC double-glazed, gas centrally heated accommodation briefly comprises: an entrance hallway, cloakroom, kitchen/breakfast room, and lounge/diner to the ground floor.- Arranged over the first and second floors, is a family bathroom and four bedrooms - the primary bedroom occupies the top floor with plenty of space for a super king bed & wardrobes, and benefits from an en-suite shower room.-