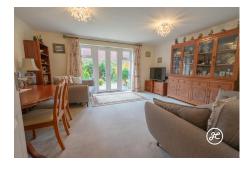

**ACCOMMODATION** - This UPVC double-glazed, gas centrally heated accommodation briefly comprises: an entrance hallway, cloakroom, kitchen/breakfast room, and lounge/diner to the ground floor.- Arranged over the first and second floors, is a family bathroom and four bedrooms - the primary bedroom occupies the top floor with plenty of space for a super king bed & wardrobes, and benefits from an en-suite shower room.-

### **Additional Info**

| For Sale                           | Beds: 4                 | Baths: 2                                |
|------------------------------------|-------------------------|-----------------------------------------|
| Type: House                        | Floor Area : 1292 sqft  | Semi-Detached Townhouse                 |
| Constructed In 2017                | Four Bedrooms           | Large Primary Bedroom With En-<br>Suite |
| Kitchen / Breakfast Room           | Lounge / Dining Room    | Garage & Driveway                       |
| Enclosed Landscaped Rear<br>Garden | NHBC Buildmark Warranty | EPC Rating: B                           |
| Beautiful Gardens                  |                         |                                         |