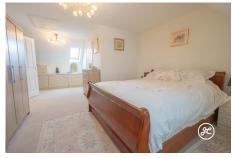

**ACCOMMODATION** - This UPVC double-glazed, gas centrally heated accommodation briefly comprises: an entrance hallway, cloakroom, kitchen/breakfast room, and lounge/diner to the ground floor.- Arranged over the first and second floors, is a family bathroom and four bedrooms - the primary bedroom occupies the top floor with plenty of space for a super king bed & wardrobes, and benefits from an en-suite shower room.-