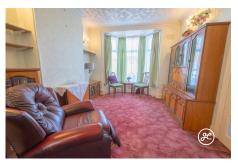

**ACCOMMODATION** - This double glazed and gas centrally heated accommodation briefly comprises: entrance hallway, through lounge/diner, kitchen, utility area, WC and lean to, to the ground floor. Arrnaged on the first floor are three bedrooms and a shower room. Outside, there is a small front garden and a hard landscaped rear garden with side access.

### **Additional Info**

| For Sale                 | Beds: 3                | Baths: 1                      |
|--------------------------|------------------------|-------------------------------|
| Type: House              | Floor Area : 1051 sqft | Traditional Terraced Property |
| In need of Refurbishment | Three Bedrooms         | Shower Room                   |
| Two Reception Rooms      | Kitchen & Utility      | Ground Floor WC               |
| Gas Central Heating      | Double Glazing         | No Onward Chain               |
| Character Features       |                        |                               |