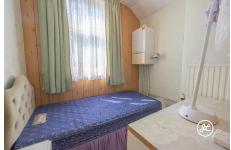

**ACCOMMODATION** - This double glazed and gas centrally heated accommodation briefly comprises: entrance hallway, through lounge/diner, kitchen, utility area, WC and lean to, to the ground floor. Arrnaged on the first floor are three bedrooms and a shower room. Outside, there is a small front garden and a hard landscaped rear garden with side access.

### **Additional Info**

| For Sale                 | Beds: 3                | Baths: 1                      |
|--------------------------|------------------------|-------------------------------|
| Type: House              | Floor Area : 1051 sqft | Traditional Terraced Property |
| In need of Refurbishment | Three Bedrooms         | Shower Room                   |
| Two Reception Rooms      | Kitchen & Utility      | Ground Floor WC               |
| Gas Central Heating      | Double Glazing         | No Onward Chain               |
| Character Features       |                        |                               |