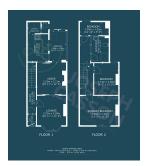

#### **FloorPlans**

### **Additional Info**

| For Sale                 | Beds: 3                | Baths: 1                      |
|--------------------------|------------------------|-------------------------------|
| Type: House              | Floor Area : 1051 sqft | Traditional Terraced Property |
| In need of Refurbishment | Three Bedrooms         | Shower Room                   |
| Two Reception Rooms      | Kitchen & Utility      | Ground Floor WC               |
| Gas Central Heating      | Double Glazing         | No Onward Chain               |
| Character Features       |                        |                               |