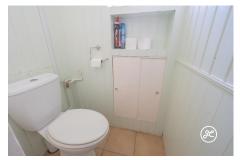

**ACCOMMODATION** - This double glazed and gas centrally heated accommodation briefly comprises: entrance hallway, through lounge/diner, kitchen, utility area, WC and lean to, to the ground floor. Arrnaged on the first floor are three bedrooms and a shower room. Outside, there is a small front garden and a hard landscaped rear garden with side access.

### **Additional Info**

| For Sale                 | Beds: 3                | Baths: 1                      |
|--------------------------|------------------------|-------------------------------|
| Type: House              | Floor Area : 1051 sqft | Traditional Terraced Property |
| In need of Refurbishment | Three Bedrooms         | Shower Room                   |
| Two Reception Rooms      | Kitchen & Utility      | Ground Floor WC               |
| Gas Central Heating      | Double Glazing         | No Onward Chain               |
| Character Features       |                        |                               |