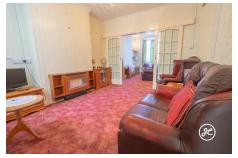

**ACCOMMODATION** - This double glazed and gas centrally heated accommodation briefly comprises: entrance hallway, through lounge/diner, kitchen, utility area, WC and lean to, to the ground floor. Arrnaged on the first floor are three bedrooms and a shower room. Outside, there is a small front garden and a hard landscaped rear garden with side access.

### **Additional Info**

| For Sale                 | Beds: 3                | Baths: 1                      |
|--------------------------|------------------------|-------------------------------|
| Type: House              | Floor Area : 1051 sqft | Traditional Terraced Property |
| In need of Refurbishment | Three Bedrooms         | Shower Room                   |
| Two Reception Rooms      | Kitchen & Utility      | Ground Floor WC               |
| Gas Central Heating      | Double Glazing         | No Onward Chain               |
| Character Features       |                        |                               |