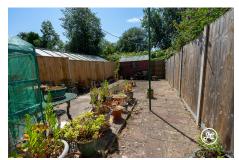

**ACCOMMODATION** - This double glazed and gas centrally heated accommodation briefly comprises: entrance hallway, through lounge/diner, kitchen, utility area, WC and lean to, to the ground floor. Arrnaged on the first floor are three bedrooms and a shower room. Outside, there is a small front garden and a hard landscaped rear garden with side access.