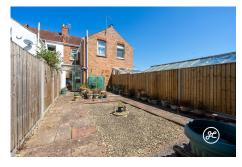

**ACCOMMODATION** - This double glazed and gas centrally heated accommodation briefly comprises: entrance hallway, through lounge/diner, kitchen, utility area, WC and lean to, to the ground floor. Arrnaged on the first floor are three bedrooms and a shower room. Outside, there is a small front garden and a hard landscaped rear garden with side access.