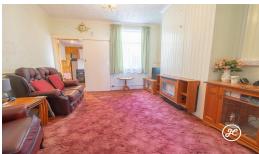

**ACCOMMODATION** - This double glazed and gas centrally heated accommodation briefly comprises: entrance hallway, through lounge/diner, kitchen, utility area, WC and lean to, to the ground floor. Arrnaged on the first floor are three bedrooms and a shower room. Outside, there is a small front garden and a hard landscaped rear garden with side access.