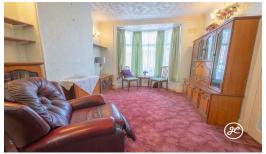

**ACCOMMODATION** - This double glazed and gas centrally heated accommodation briefly comprises: entrance hallway, through lounge/diner, kitchen, utility area, WC and lean to, to the ground floor. Arrnaged on the first floor are three bedrooms and a shower room. Outside, there is a small front garden and a hard landscaped rear garden with side access.