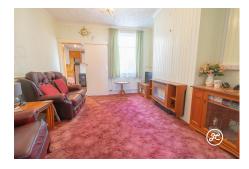

**ACCOMMODATION** - This double glazed and gas centrally heated accommodation briefly comprises: entrance hallway, through lounge/diner, kitchen, utility area, WC and lean to, to the ground floor. Arrnaged on the first floor are three bedrooms and a shower room. Outside, there is a small front garden and a hard landscaped rear garden with side access.

### **Additional Info**

| For Sale                 | Beds: 3                | Baths: 1                      |
|--------------------------|------------------------|-------------------------------|
| Type: House              | Floor Area : 1051 sqft | Traditional Terraced Property |
| In need of Refurbishment | Three Bedrooms         | Shower Room                   |
| Two Reception Rooms      | Kitchen & Utility      | Ground Floor WC               |
| Gas Central Heating      | Double Glazing         | No Onward Chain               |
| Character Features       |                        |                               |