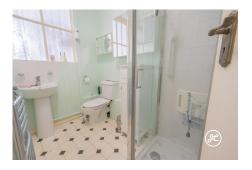

**ACCOMMODATION** - This double glazed and gas centrally heated accommodation briefly comprises: entrance hallway, through lounge/diner, kitchen, utility area, WC and lean to, to the ground floor. Arrnaged on the first floor are three bedrooms and a shower room. Outside, there is a small front garden and a hard landscaped rear garden with side access.

### **Additional Info**

| For Sale                 | Beds: 3                | Baths: 1                      |
|--------------------------|------------------------|-------------------------------|
| Type: House              | Floor Area : 1051 sqft | Traditional Terraced Property |
| In need of Refurbishment | Three Bedrooms         | Shower Room                   |
| Two Reception Rooms      | Kitchen & Utility      | Ground Floor WC               |
| Gas Central Heating      | Double Glazing         | No Onward Chain               |
| Character Features       |                        |                               |