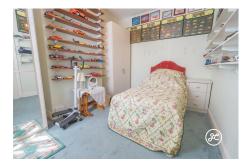

**ACCOMMODATION** - This double glazed and gas centrally heated accommodation briefly comprises: entrance hallway, through lounge/diner, kitchen, utility area, WC and lean to, to the ground floor. Arrnaged on the first floor are three bedrooms and a shower room. Outside, there is a small front garden and a hard landscaped rear garden with side access.

### **Additional Info**

| For Sale                 | Beds: 3                | Baths: 1                      |
|--------------------------|------------------------|-------------------------------|
| Type: House              | Floor Area : 1051 sqft | Traditional Terraced Property |
| In need of Refurbishment | Three Bedrooms         | Shower Room                   |
| Two Reception Rooms      | Kitchen & Utility      | Ground Floor WC               |
| Gas Central Heating      | Double Glazing         | No Onward Chain               |
| Character Features       |                        |                               |