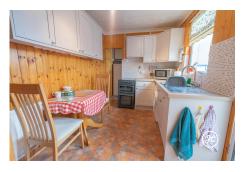

**ACCOMMODATION** - This double glazed and gas centrally heated accommodation briefly comprises: entrance hallway, through lounge/diner, kitchen, utility area, WC and lean to, to the ground floor. Arrnaged on the first floor are three bedrooms and a shower room. Outside, there is a small front garden and a hard landscaped rear garden with side access.

### **Additional Info**

| For Sale                 | Beds: 3                | Baths: 1                      |
|--------------------------|------------------------|-------------------------------|
| Type: House              | Floor Area : 1051 sqft | Traditional Terraced Property |
| In need of Refurbishment | Three Bedrooms         | Shower Room                   |
| Two Reception Rooms      | Kitchen & Utility      | Ground Floor WC               |
| Gas Central Heating      | Double Glazing         | No Onward Chain               |
| Character Features       |                        |                               |