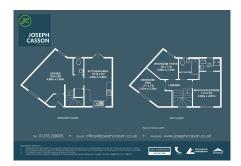

| Beds: 3                 | Baths: 2                                    |
|-----------------------------------------|-------------------------|---------------------------------------------|
| Type: House                             | Floor Area : 861 sqft   | Modern Corner Property                      |
| Constructed In 2014 by Taylor<br>Wimpey | Three Bedrooms          | Two Bathrooms                               |
| Dual Aspect Lounge                      | Open-Plan Kitchen/Diner | Downstairs Cloakroom                        |
| Enclosed Rear Garden                    | Garage & Driveway       | UPVC Double Glazed & Gas<br>Central Heating |
| Open-Plan Kitchens                      |                         |                                             |

### **FloorPlans**