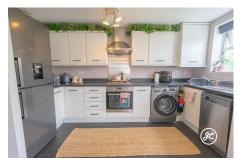

**ACCOMMODATION** - This thoughtfully designed, double glazed & gas centrally heated accommodation is accessed via a communal entrance with stairs rising to the first floor.

The apartment briefly comprises: entrance hallway with storage, open-plan kitchen/dining/living room with Juliet balcony, two double bedrooms (master with en-suite shower room) and bathroom. Externally, there is an enclosed communal garden and allocated parking for one vehicle.

# **Additional Info**

| For Sale                                         | Beds: 2                                 | Baths: 2                           |
|--------------------------------------------------|-----------------------------------------|------------------------------------|
| Type: Flat                                       | Floor Area : 710 sqft                   | Modern First Floor Apartment       |
| Constructed in 2015                              | Two Generously Sized Double<br>Bedrooms | En-Suite Shower Room &<br>Bathroom |
| Spacious Open-Plan<br>Kitchen/Dining/Living Room | Double Glazing & Gas Central<br>Heating | Communal Garden                    |
| Allocated Parking                                | EPC RATING: B                           | Open-Plan Kitchens                 |