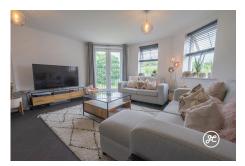

**ACCOMMODATION** - This thoughtfully designed, double glazed & gas centrally heated accommodation is accessed via a communal entrance with stairs rising to the first floor.

The apartment briefly comprises: entrance hallway with storage, open-plan kitchen/dining/living room with Juliet balcony, two double bedrooms (master with en-suite shower room) and bathroom. Externally, there is an enclosed communal garden and allocated parking for one vehicle.