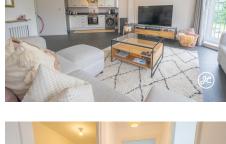

**ACCOMMODATION** - This thoughtfully designed, double glazed & gas centrally heated accommodation is accessed via a communal entrance with stairs rising to the first floor.

The apartment briefly comprises: entrance hallway with storage, open-plan kitchen/dining/living room with Juliet balcony, two double bedrooms (master with en-suite shower room) and bathroom. Externally, there is an enclosed communal garden and allocated parking for one vehicle.

# **Additional Info**

| For Sale                                         | Beds: 2                                 | Baths: 2                           |
|--------------------------------------------------|-----------------------------------------|------------------------------------|
| Type: Flat                                       | Floor Area : 710 sqft                   | Modern First Floor Apartment       |
| Constructed in 2015                              | Two Generously Sized Double<br>Bedrooms | En-Suite Shower Room &<br>Bathroom |
| Spacious Open-Plan<br>Kitchen/Dining/Living Room | Double Glazing & Gas Central<br>Heating | Communal Garden                    |
| Allocated Parking                                | EPC RATING: B                           | Open-Plan Kitchens                 |