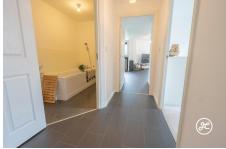

**ACCOMMODATION** - This thoughtfully designed, double glazed & gas centrally heated accommodation is accessed via a communal entrance with stairs rising to the first floor.

The apartment briefly comprises: entrance hallway with storage, open-plan kitchen/dining/living room with Juliet balcony, two double bedrooms (master with en-suite shower room) and bathroom. Externally, there is an enclosed communal garden and allocated parking for one vehicle.

# **Additional Info**

| For Sale                                         | Beds: 2                                 | Baths: 2                           |
|--------------------------------------------------|-----------------------------------------|------------------------------------|
| Type: Flat                                       | Floor Area : 710 sqft                   | Modern First Floor Apartment       |
| Constructed in 2015                              | Two Generously Sized Double<br>Bedrooms | En-Suite Shower Room &<br>Bathroom |
| Spacious Open-Plan<br>Kitchen/Dining/Living Room | Double Glazing & Gas Central<br>Heating | Communal Garden                    |
| Allocated Parking                                | EPC RATING: B                           | Open-Plan Kitchens                 |