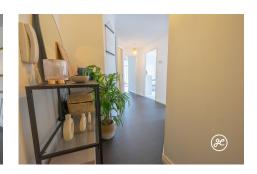

**ACCOMMODATION** - This thoughtfully designed, double glazed & gas centrally heated accommodation is accessed via a communal entrance with stairs rising to the first floor.

The apartment briefly comprises: entrance hallway with storage, open-plan kitchen/dining/living room with Juliet balcony, two double bedrooms (master with en-suite shower room) and bathroom. Externally, there is an enclosed communal garden and allocated parking for one vehicle.