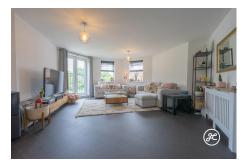

**ACCOMMODATION** - This thoughtfully designed, double glazed & gas centrally heated accommodation is accessed via a communal entrance with stairs rising to the first floor.

The apartment briefly comprises: entrance hallway with storage, open-plan kitchen/dining/living room with Juliet balcony, two double bedrooms (master with en-suite shower room) and bathroom. Externally, there is an enclosed communal garden and allocated parking for one vehicle.