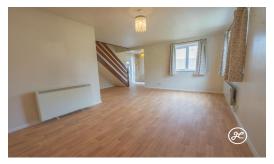

**ACCOMMODATION** - This double-glazed, electrically heated property briefly comprises: an entrance hallway that leads through to the living room and the kitchen. Upstairs, there is a shower room and a bedroom. Outside, there is an enclosed rear garden and a garage.