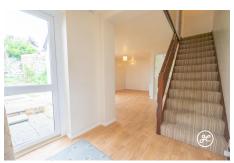

**ACCOMMODATION** - This double-glazed, electrically heated property briefly comprises: an entrance hallway that leads through to the living room and the kitchen. Upstairs, there is a shower room and a bedroom. Outside, there is an enclosed rear garden and a garage.

### **Additional Info**

| For Sale                 | Beds: 1               | Baths: 1                   |
|--------------------------|-----------------------|----------------------------|
| Type: House              | Floor Area : 586 sqft | End Terraced Mews Property |
| In Need Of Modernisation | One Bedroom           | Shower Room                |
| Entrance Hallway         | Living Room           | Kitchen                    |
| Garage                   | Rear Garden           | No Onward Chain            |