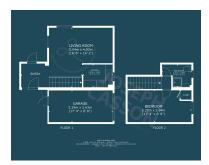

**ACCOMMODATION** - This double-glazed, electrically heated property briefly comprises: an entrance hallway that leads through to the living room and the kitchen. Upstairs, there is a shower room and a bedroom. Outside, there is an enclosed rear garden and a garage.

### **Additional Info**

| For Sale                 | Beds: 1               | Baths: 1                   |
|--------------------------|-----------------------|----------------------------|
| Type: House              | Floor Area : 586 sqft | End Terraced Mews Property |
| In Need Of Modernisation | One Bedroom           | Shower Room                |
| Entrance Hallway         | Living Room           | Kitchen                    |
| Garage                   | Rear Garden           | No Onward Chain            |

#### **FloorPlans**