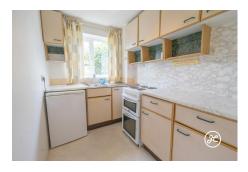

**ACCOMMODATION** - This double-glazed, electrically heated property briefly comprises: an entrance hallway that leads through to the living room and the kitchen. Upstairs, there is a shower room and a bedroom. Outside, there is an enclosed rear garden and a garage.

### **Additional Info**

| For Sale                 | Beds: 1               | Baths: 1                   |
|--------------------------|-----------------------|----------------------------|
| Type: House              | Floor Area : 586 sqft | End Terraced Mews Property |
| In Need Of Modernisation | One Bedroom           | Shower Room                |
| Entrance Hallway         | Living Room           | Kitchen                    |
| Garage                   | Rear Garden           | No Onward Chain            |