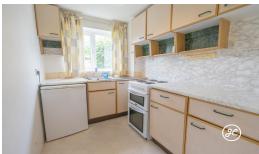

**ACCOMMODATION** - This double-glazed, electrically heated property briefly comprises: an entrance hallway that leads through to the living room and the kitchen. Upstairs, there is a shower room and a bedroom. Outside, there is an enclosed rear garden and a garage.