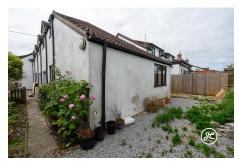

**ACCOMMODATION** - This double-glazed, electrically heated property briefly comprises: an entrance hallway that leads through to the living room and the kitchen. Upstairs, there is a shower room and a bedroom. Outside, there is an enclosed rear garden and a garage.