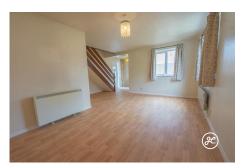

**ACCOMMODATION** - This double-glazed, electrically heated property briefly comprises: an entrance hallway that leads through to the living room and the kitchen. Upstairs, there is a shower room and a bedroom. Outside, there is an enclosed rear garden and a garage.

### **Additional Info**

| For Sale                 | Beds: 1               | Baths: 1                   |
|--------------------------|-----------------------|----------------------------|
| Type: House              | Floor Area : 586 sqft | End Terraced Mews Property |
| In Need Of Modernisation | One Bedroom           | Shower Room                |
| Entrance Hallway         | Living Room           | Kitchen                    |
| Garage                   | Rear Garden           | No Onward Chain            |