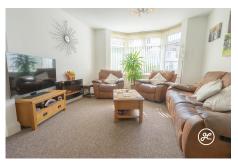

**ACCOMMODATION** - This gas centrally heated and double glazed property briefly comprises: entrance porch, hallway, lounge/diner, kitchen/breakfast room and WC to the ground floor. Arranged on the first floor and accessed from the landing are three spacious bedrooms and a shower room. Externally there is parking on own driveway to the front aspect, a shared covered passageway, and an enclosed rear garden which offers seating and lawned areas, and a useful storage shed/workshop.

## **Additional Info**

| For Sale                                    | Beds: 3                 | Baths: 1                               |
|---------------------------------------------|-------------------------|----------------------------------------|
| Type: House                                 | Floor Area : 1012 sqft  | Bay Fronted Terraced Property          |
| Three Spacious Bedrooms                     | First Floor Shower Room | Lounge/Diner                           |
| Kitchen/Breakfast Room                      | Ground Floor WC         | Double Glazed & Gas Central<br>Heating |
| Enclosed Rear Garden with<br>Workshop/Store | Parking To Front Aspect | EPC Rating: TBC                        |