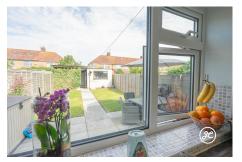

**ACCOMMODATION** - This gas centrally heated and double glazed property briefly comprises: entrance porch, hallway, lounge/diner, kitchen/breakfast room and WC to the ground floor. Arranged on the first floor and accessed from the landing are three spacious bedrooms and a shower room. Externally there is parking on own driveway to the front aspect, a shared covered passageway, and an enclosed rear garden which offers seating and lawned areas, and a useful storage shed/workshop.

## **Additional Info**

| For Sale                                    | Beds: 3                 | Baths: 1                               |
|---------------------------------------------|-------------------------|----------------------------------------|
| Type: House                                 | Floor Area : 1012 sqft  | Bay Fronted Terraced Property          |
| Three Spacious Bedrooms                     | First Floor Shower Room | Lounge/Diner                           |
| Kitchen/Breakfast Room                      | Ground Floor WC         | Double Glazed & Gas Central<br>Heating |
| Enclosed Rear Garden with<br>Workshop/Store | Parking To Front Aspect | EPC Rating: TBC                        |