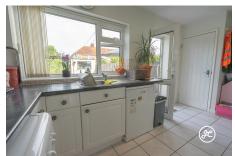

**ACCOMMODATION** - This gas centrally heated and double glazed property briefly comprises: entrance porch, hallway, lounge/diner, kitchen/breakfast room and WC to the ground floor. Arranged on the first floor and accessed from the landing are three spacious bedrooms and a shower room. Externally there is parking on own driveway to the front aspect, a shared covered passageway, and an enclosed rear garden which offers seating and lawned areas, and a useful storage shed/workshop.

## **Additional Info**

| For Sale                                    | Beds: 3                 | Baths: 1                               |
|---------------------------------------------|-------------------------|----------------------------------------|
| Type: House                                 | Floor Area : 1012 sqft  | Bay Fronted Terraced Property          |
| Three Spacious Bedrooms                     | First Floor Shower Room | Lounge/Diner                           |
| Kitchen/Breakfast Room                      | Ground Floor WC         | Double Glazed & Gas Central<br>Heating |
| Enclosed Rear Garden with<br>Workshop/Store | Parking To Front Aspect | EPC Rating: TBC                        |