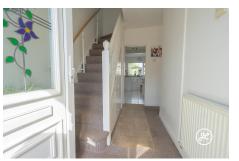

**ACCOMMODATION** - This gas centrally heated and double glazed property briefly comprises: entrance porch, hallway, lounge/diner, kitchen/breakfast room and WC to the ground floor. Arranged on the first floor and accessed from the landing are three spacious bedrooms and a shower room. Externally there is parking on own driveway to the front aspect, a shared covered passageway, and an enclosed rear garden which offers seating and lawned areas, and a useful storage shed/workshop.