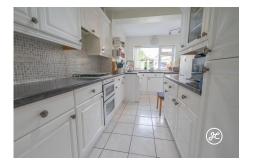

**ACCOMMODATION** - This gas centrally heated and double glazed property briefly comprises: entrance porch, hallway, lounge/diner, kitchen/breakfast room and WC to the ground floor. Arranged on the first floor and accessed from the landing are three spacious bedrooms and a shower room. Externally there is parking on own driveway to the front aspect, a shared covered passageway, and an enclosed rear garden which offers seating and lawned areas, and a useful storage shed/workshop.

## **Additional Info**

| For Sale                                    | Beds: 3                 | Baths: 1                               |
|---------------------------------------------|-------------------------|----------------------------------------|
| Type: House                                 | Floor Area : 1012 sqft  | Bay Fronted Terraced Property          |
| Three Spacious Bedrooms                     | First Floor Shower Room | Lounge/Diner                           |
| Kitchen/Breakfast Room                      | Ground Floor WC         | Double Glazed & Gas Central<br>Heating |
| Enclosed Rear Garden with<br>Workshop/Store | Parking To Front Aspect | EPC Rating: TBC                        |