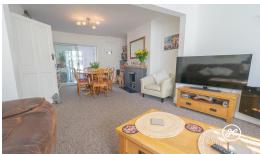

**ACCOMMODATION** - This gas centrally heated and double glazed property briefly comprises: entrance porch, hallway, lounge/diner, kitchen/breakfast room and WC to the ground floor. Arranged on the first floor and accessed from the landing are three spacious bedrooms and a shower room. Externally there is parking on own driveway to the front aspect, a shared covered passageway, and an enclosed rear garden which offers seating and lawned areas, and a useful storage shed/workshop.