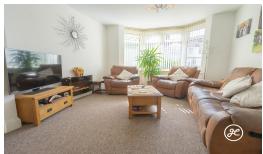

**ACCOMMODATION** - This gas centrally heated and double glazed property briefly comprises: entrance porch, hallway, lounge/diner, kitchen/breakfast room and WC to the ground floor. Arranged on the first floor and accessed from the landing are three spacious bedrooms and a shower room. Externally there is parking on own driveway to the front aspect, a shared covered passageway, and an enclosed rear garden which offers seating and lawned areas, and a useful storage shed/workshop.