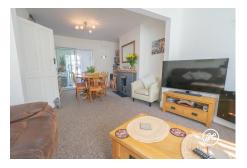

**ACCOMMODATION** - This gas centrally heated and double glazed property briefly comprises: entrance porch, hallway, lounge/diner, kitchen/breakfast room and WC to the ground floor. Arranged on the first floor and accessed from the landing are three spacious bedrooms and a shower room. Externally there is parking on own driveway to the front aspect, a shared covered passageway, and an enclosed rear garden which offers seating and lawned areas, and a useful storage shed/workshop.