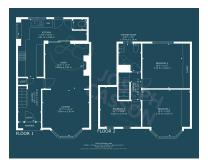

## **FloorPlans**

## **Additional Info**

| For Sale                                    | Beds: 3                 | Baths: 1                               |
|---------------------------------------------|-------------------------|----------------------------------------|
| Type: House                                 | Floor Area : 1012 sqft  | Bay Fronted Terraced Property          |
| Three Spacious Bedrooms                     | First Floor Shower Room | Lounge/Diner                           |
| Kitchen/Breakfast Room                      | Ground Floor WC         | Double Glazed & Gas Central<br>Heating |
| Enclosed Rear Garden with<br>Workshop/Store | Parking To Front Aspect | EPC Rating: TBC                        |