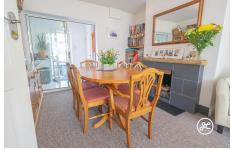

**ACCOMMODATION** - This gas centrally heated and double glazed property briefly comprises: entrance porch, hallway, lounge/diner, kitchen/breakfast room and WC to the ground floor. Arranged on the first floor and accessed from the landing are three spacious bedrooms and a shower room. Externally there is parking on own driveway to the front aspect, a shared covered passageway, and an enclosed rear garden which offers seating and lawned areas, and a useful storage shed/workshop.

## **Additional Info**

| For Sale                                    | Beds: 3                 | Baths: 1                               |
|---------------------------------------------|-------------------------|----------------------------------------|
| Type: House                                 | Floor Area : 1012 sqft  | Bay Fronted Terraced Property          |
| Three Spacious Bedrooms                     | First Floor Shower Room | Lounge/Diner                           |
| Kitchen/Breakfast Room                      | Ground Floor WC         | Double Glazed & Gas Central<br>Heating |
| Enclosed Rear Garden with<br>Workshop/Store | Parking To Front Aspect | EPC Rating: TBC                        |