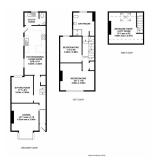

An internal viewing is highly recommended of this exceptional family home.

**ACCOMMODATION** - This double glazed, gas centrally heated accommodation briefly comprises: an entrance vestibule, hallway, two separate reception rooms, open-plan kitchen/dining/living room, utility room and cloakroom to the ground floor. Accessed off the split-level landing are two double bedrooms and a superb, fitted bathroom with corner bath and double shower enclosure. Accessed via a turning staircase is a further double bedroom in the loft space. Externally, there is an enclosed front garden, low maintenance rear garden with carport and brick built shed. To the rear is two parking spaces on own hardstanding.

### **FloorPlans**

Bridgwater Telephone: 01278 258005 Email: office@josephcasson.co.uk 1 Friarn Lawn, Bridgwater, Somerset, TA6 3LL