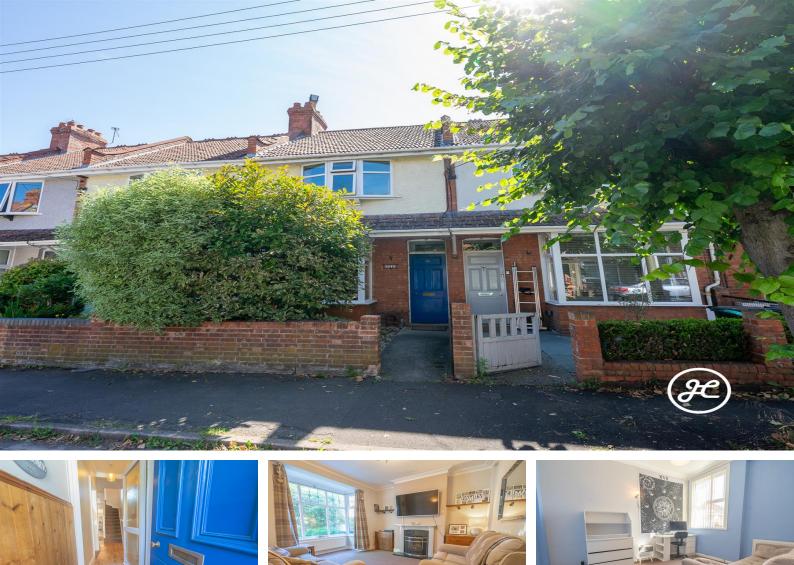

#### Location: Bridgwater

Located within a popular tree-lined avenue to the East of Bridgwater's town centre, is this impressive three double bedroom period property benefiting from two independent reception rooms, an openplan kitchen/dining/living room, first floor bathroom, and two parking spaces (and the option of a third under a carport).

An internal viewing is highly recommended of this exceptional family home.

**ACCOMMODATION** - This double glazed, gas centrally heated accommodation briefly comprises: an entrance vestibule, hallway, two separate reception rooms, open-plan kitchen/dining/living room, utility room and cloakroom to the ground floor. Accessed off the split-level landing are two double bedrooms and a superb, fitted bathroom with corner bath and double shower enclosure. Accessed via a turning staircase is a further double bedroom in the loft space. Externally, there is an enclosed front garden, low maintenance rear garden with carport and brick built shed. To the rear is two parking spaces on own hardstanding.

**LOCATION** - Positioned a short distance to the East of Bridgwater town centre, this tree-lined avenue is ideally situated with several local amenities including a Co-operative supermarket, fish and chip shop and pharmacy. This area also offers excellent access to Bridgwater town centre, A39 and M5.