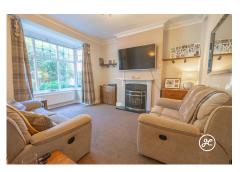

An internal viewing is highly recommended of this exceptional family home.

**ACCOMMODATION** - This double glazed, gas centrally heated accommodation briefly comprises: an entrance vestibule, hallway, two separate reception rooms, open-plan kitchen/dining/living room, utility room and cloakroom to the ground floor. Accessed off the split-level landing are two double bedrooms and a superb, fitted bathroom with corner bath and double shower enclosure. Accessed via a turning staircase is a further double bedroom in the loft space. Externally, there is an enclosed front garden, low maintenance rear garden with carport and brick built shed. To the rear is two parking spaces on own hardstanding.

### **Additional Info**

| For Sale                                      | Beds: 3                                             | Baths: 1                                     |
|-----------------------------------------------|-----------------------------------------------------|----------------------------------------------|
| Type: House                                   | Floor Area : 1486 sqft                              | Substantial Period Property                  |
| Three Double Bedrooms                         | First Floor Bathroom with Large<br>Shower Enclosure | Two Independent Reception<br>Rooms           |
| Large Open-Plan<br>Kitchen/Dining/Living Room | Ground Floor Utility Room &<br>Cloakroom            | Enclosed Low Maintenance<br>Rear Garden      |
| Hardstanding                                  | Carport & Brick Built Shed                          | UPVC Double Glazing & Gas<br>Central Heating |
| EPC Rating: D                                 | Character Features                                  | Open-Plan Kitchens                           |