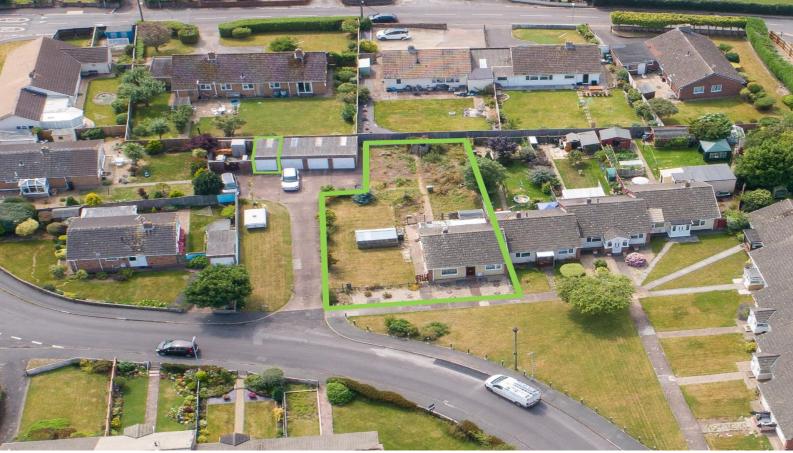

## **Property Description**

Location: Creech St. Michael, Taunton

Exciting opportunity in Creech St. Michael! This two bedroom end terraced bungalow is nestled in a peaceful cul-de-sac, offering a large corner plot for potential expansion or landscaping. The property is in need of modernisation, allowing you to put your own stamp on it and create your dream home.

**ACCOMMODATION** - This gas centrally heated (back boiler) bungalow briefly comprises: entrance hall, living room, kitchen, two bedrooms and bathroom. Outside, there is an extensive rear garden and a garage.

**LOCATION** - The charming village of Creech St. Michael is just a short drive from Taunton. Perfect for families, this community offers a range of amenities including a primary school, village shop, doctor's surgery, churches, and a recreational park. Experience the warm and welcoming atmosphere of Creech St. Michael and join in on the local events and activities. Whether you're looking for a peaceful place to settle down or a friendly community to be a part of, Creech St. Michael has something for everyone.