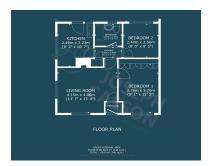

ncing options.

If you are determined to pursue a mortgage for this property, please proceed with caution as there may be additional financial risks involved. It is important to fully understand the implications and potential challenges before moving forward with any financing decisions.



## **Additional Info**

| For Sale                 | Beds: 2               | Baths: 1              |
|--------------------------|-----------------------|-----------------------|
| Type: Bungalow           | Floor Area : 740 sqft | End Terraced Bungalow |
| In Need Of Modernisation | Two Bedrooms          | Bathroom              |
| Lounge                   | Kitchen               | Double Glazing        |
| Gas Central Heating      | Garage                | Large Corner Plot     |



## **FloorPlans**