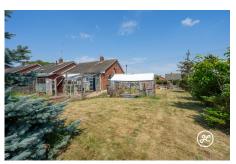

**ACCOMMODATION** - This gas centrally heated (back boiler) bungalow briefly comprises: entrance hall, living room, kitchen, two bedrooms and bathroom. Outside, there is an extensive rear garden and a garage.