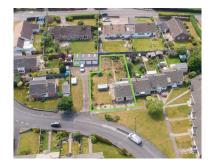

## **Property Description**

Location: Creech St. Michael, Taunton

Exciting opportunity in Creech St. Michael! This two bedroom end terraced bungalow is nestled in a peaceful cul-de-sac, offering a large corner plot for potential expansion or landscaping. The property is in need of modernisation, allowing you to put your own stamp on it and create your dream home.

**ACCOMMODATION** - This gas centrally heated (back boiler) bungalow briefly comprises: entrance hall, living room, kitchen, two bedrooms and bathroom. Outside, there is an extensive rear garden and a garage.

**LOCATION** - The charming village of Creech St. Michael is just a short drive from Taunton. Perfect for families, this community offers a range of amenities including a primary school, village shop, doctor's surgery, churches, and a recreational park. Experience the warm and welcoming atmosphere of Creech St. Michael and join in on the local events and activities. Whether you're looking for a peaceful place to settle down or a friendly community to be a part of, Creech St. Michael has something for everyone.