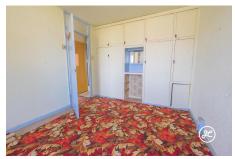

**ACCOMMODATION** - This gas centrally heated (back boiler) bungalow briefly comprises: entrance hall, living room, kitchen, two bedrooms and bathroom. Outside, there is an extensive rear garden and a garage.