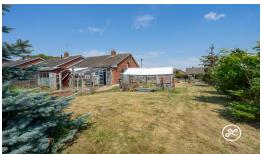

**ACCOMMODATION** - This gas centrally heated (back boiler) bungalow briefly comprises: entrance hall, living room, kitchen, two bedrooms and bathroom. Outside, there is an extensive rear garden and a garage.

## **Additional Info**

| For Sale                 | Beds: 2               | Baths: 1              |
|--------------------------|-----------------------|-----------------------|
| Type: Bungalow           | Floor Area : 740 sqft | End Terraced Bungalow |
| In Need Of Modernisation | Two Bedrooms          | Bathroom              |
| Lounge                   | Kitchen               | Double Glazing        |
| Gas Central Heating      | Garage                | Large Corner Plot     |