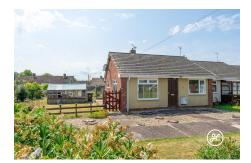

## **Property Description**

Location: Creech St. Michael, Taunton

Exciting opportunity in Creech St. Michael! This two bedroom end terraced bungalow is nestled in a peaceful cul-de-sac, offering a large corner plot for potential expansion or landscaping. The property is in need of modernisation, allowing you to put your own stamp on it and create your dream home.

**ACCOMMODATION** - This gas centrally heated (back boiler) bungalow briefly comprises: entrance hall, living room, kitchen, two bedrooms and bathroom. Outside, there is an extensive rear garden and a garage.