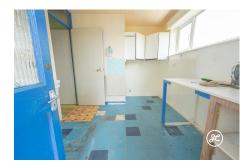

**ACCOMMODATION** - This gas centrally heated (back boiler) bungalow briefly comprises: entrance hall, living room, kitchen, two bedrooms and bathroom. Outside, there is an extensive rear garden and a garage.