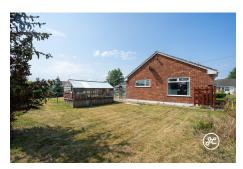

## **Property Description**

Location: Creech St. Michael, Taunton

Exciting opportunity in Creech St. Michael! This two bedroom end terraced bungalow is nestled in a peaceful cul-de-sac, offering a large corner plot for potential expansion or landscaping. The property is in need of modernisation, allowing you to put your own stamp on it and create your dream home.

**ACCOMMODATION** - This gas centrally heated (back boiler) bungalow briefly comprises: entrance hall, living room, kitchen, two bedrooms and bathroom. Outside, there is an extensive rear garden and a garage.