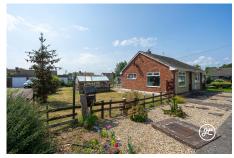

## **Property Description**

Location: Creech St. Michael, Taunton

Exciting opportunity in Creech St. Michael! This two bedroom end terraced bungalow is nestled in a peaceful cul-de-sac, offering a large corner plot for potential expansion or landscaping. The property is in need of modernisation, allowing you to put your own stamp on it and create your dream home.

**ACCOMMODATION** - This gas centrally heated (back boiler) bungalow briefly comprises: entrance hall, living room, kitchen, two bedrooms and bathroom. Outside, there is an extensive rear garden and a garage.

## **Additional Info**

| For Sale                 | Beds: 2               | Baths: 1              |
|--------------------------|-----------------------|-----------------------|
| Type: Bungalow           | Floor Area : 740 sqft | End Terraced Bungalow |
| In Need Of Modernisation | Two Bedrooms          | Bathroom              |
| Lounge                   | Kitchen               | Double Glazing        |
| Gas Central Heating      | Garage                | Large Corner Plot     |