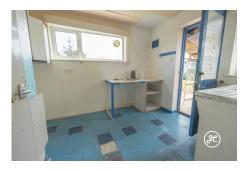

**ACCOMMODATION** - This gas centrally heated (back boiler) bungalow briefly comprises: entrance hall, living room, kitchen, two bedrooms and bathroom. Outside, there is an extensive rear garden and a garage.