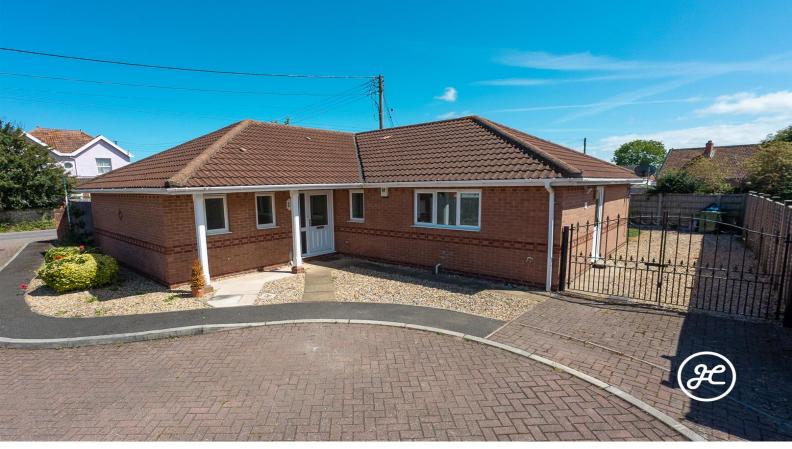

## **Property Description**

Location: Horsey, Bridgwater

An impressive, modern detached bungalow in Horsey, just a short distance from Bridgwater. With three spacious double bedrooms and no onward chain, this property is the perfect combination of style and convenience. Built in 2001 and close to amenities and the M5 motorway, it offers the ideal lifestyle for any buyer.

Don't let this opportunity pass you by - book your viewing now and make this beautiful home yours!

**ACCOMMODATION** - This double glazed, oil centrally heated accommodation briefly comprises: entrance hallway, lounge/diner, kitchen/breakfast room, utility room, three double bedrooms with built-in wardrobes, the primary bedroom with an en-suite shower room, and a family bathroom. Outside, there is a gated driveway which is shingled and leads around to the rear garden. There is a further area to the side of the property which offers the option of further parking or garden with wooden double gates providing access to the close (the kerb has been not dropped), wooden shed to remain.