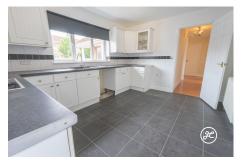

Don't let this opportunity pass you by - book your viewing now and make this beautiful home yours!

**ACCOMMODATION** - This double glazed, oil centrally heated accommodation briefly comprises: entrance hallway, lounge/diner, kitchen/breakfast room, utility room, three double bedrooms with built-in wardrobes, the primary bedroom with an en-suite shower room, and a family bathroom. Outside, there is a gated driveway which is shingled and leads around to the rear garden. There is a further area to the side of the property which offers the option of further parking or garden with wooden double gates providing access to the close (the kerb has been not dropped), wooden shed to remain.

## **Additional Info**

| For Sale               | Beds: 3                | Baths: 2                               |
|------------------------|------------------------|----------------------------------------|
| Type: Bungalow         | Floor Area : 1227 sqft | Modern Detached Bungalow               |
| Three Double Bedrooms  | Two Bathrooms          | Lounge/Diner                           |
| Kitchen/Breakfast Room | Utility Room           | Double Glazed & Oil Central<br>Heating |
| No Onward Chain        | EPC Rating: D          | Council Tax Band: D                    |