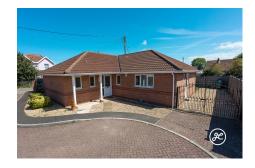

**Tracey Close** 

Horsey, Bridgwater

£325,000

Ref: 33293245

1 Friarn Lawn, Bridgwater, Somerset, TA6 3LL

2 The Crescent, Taunton, Somerset, TA1 4EA

## **Property Description**

Location: Horsey, Bridgwater

An impressive, modern detached bungalow in Horsey, just a short distance from Bridgwater. With three spacious double bedrooms and no onward chain, this property is the perfect combination of style and convenience. Built in 2001 and close to amenities and the M5 motorway, it offers the ideal lifestyle for any buyer.

Don't let this opportunity pass you by - book your viewing now and make this beautiful home yours!

**ACCOMMODATION** - This double glazed, oil centrally heated accommodation briefly comprises: entrance hallway, lounge/diner, kitchen/breakfast room, utility room, three double bedrooms with built-in wardrobes, the primary bedroom with an en-suite shower room, and a family bathroom. Outside, there is a gated driveway which is shingled and leads around to the rear garden. There is a further area to the side of the property which offers the option of further parking or garden with wooden double gates providing access to the close (the kerb has been not dropped), wooden shed to remain.