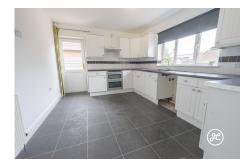

Don't let this opportunity pass you by - book your viewing now and make this beautiful home yours!

**ACCOMMODATION** - This double glazed, oil centrally heated accommodation briefly comprises: entrance hallway, lounge/diner, kitchen/breakfast room, utility room, three double bedrooms with built-in wardrobes, the primary bedroom with an en-suite shower room, and a family bathroom. Outside, there is a gated driveway which is shingled and leads around to the rear garden. There is a further area to the side of the property which offers the option of further parking or garden with wooden double gates providing access to the close (the kerb has been not dropped), wooden shed to remain.

## **Additional Info**

| For Sale               | Beds: 3                | Baths: 2                               |
|------------------------|------------------------|----------------------------------------|
| Type: Bungalow         | Floor Area : 1227 sqft | Modern Detached Bungalow               |
| Three Double Bedrooms  | Two Bathrooms          | Lounge/Diner                           |
| Kitchen/Breakfast Room | Utility Room           | Double Glazed & Oil Central<br>Heating |
| No Onward Chain        | EPC Rating: D          | Council Tax Band: D                    |