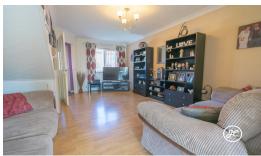

**ACCOMMODATION** - This gas centrally heated accommodation briefly comprises: an entrance hallway, living room, and kitchen to the ground floor, with two bedrooms and a bathroom upstairs. Outside, there is parking for at least two vehicles on the driveway, a lawned front garden, and a southerly-facing, enclosed rear garden with lawned and patio areas. Wooden shed to remain.