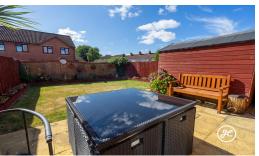

**ACCOMMODATION** - This gas centrally heated accommodation briefly comprises: an entrance hallway, living room, and kitchen to the ground floor, with two bedrooms and a bathroom upstairs. Outside, there is parking for at least two vehicles on the driveway, a lawned front garden, and a southerly-facing, enclosed rear garden with lawned and patio areas. Wooden shed to remain.