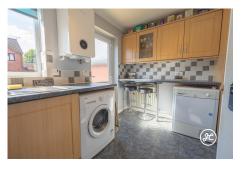

**ACCOMMODATION** - This gas centrally heated accommodation briefly comprises: an entrance hallway, living room, and kitchen to the ground floor, with two bedrooms and a bathroom upstairs. Outside, there is parking for at least two vehicles on the driveway, a lawned front garden, and a southerly-facing, enclosed rear garden with lawned and patio areas. Wooden shed to remain.

# **Additional Info**

| For Sale                                | Beds: 2                 | Baths: 1                      |
|-----------------------------------------|-------------------------|-------------------------------|
| Type: House                             | Floor Area : 577 sqft   | Modern Semi-Detached Property |
| Two Bedrooms                            | One Bathroom            | Living Room                   |
| Kitchen                                 | Parking On Own Driveway | Front & Rear Gardens          |
| Double Glazing & Gas Central<br>Heating | EPC Rating:             | Council Tax Band: A           |