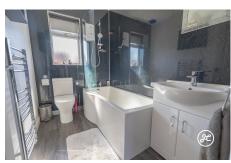

**ACCOMMODATION** - This gas centrally heated accommodation briefly comprises: an entrance hallway, living room, and kitchen to the ground floor, with two bedrooms and a bathroom upstairs. Outside, there is parking for at least two vehicles on the driveway, a lawned front garden, and a southerly-facing, enclosed rear garden with lawned and patio areas. Wooden shed to remain.

# **Additional Info**

| For Sale                                | Beds: 2                 | Baths: 1                      |
|-----------------------------------------|-------------------------|-------------------------------|
| Type: House                             | Floor Area : 577 sqft   | Modern Semi-Detached Property |
| Two Bedrooms                            | One Bathroom            | Living Room                   |
| Kitchen                                 | Parking On Own Driveway | Front & Rear Gardens          |
| Double Glazing & Gas Central<br>Heating | EPC Rating:             | Council Tax Band: A           |