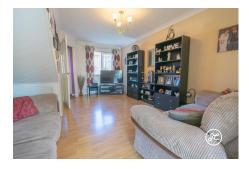

**ACCOMMODATION** - This gas centrally heated accommodation briefly comprises: an entrance hallway, living room, and kitchen to the ground floor, with two bedrooms and a bathroom upstairs. Outside, there is parking for at least two vehicles on the driveway, a lawned front garden, and a southerly-facing, enclosed rear garden with lawned and patio areas. Wooden shed to remain.