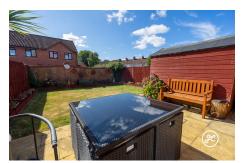

**ACCOMMODATION** - This gas centrally heated accommodation briefly comprises: an entrance hallway, living room, and kitchen to the ground floor, with two bedrooms and a bathroom upstairs. Outside, there is parking for at least two vehicles on the driveway, a lawned front garden, and a southerly-facing, enclosed rear garden with lawned and patio areas. Wooden shed to remain.