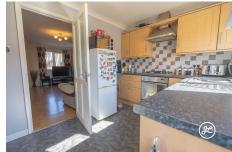

**ACCOMMODATION** - This gas centrally heated accommodation briefly comprises: an entrance hallway, living room, and kitchen to the ground floor, with two bedrooms and a bathroom upstairs. Outside, there is parking for at least two vehicles on the driveway, a lawned front garden, and a southerly-facing, enclosed rear garden with lawned and patio areas. Wooden shed to remain.