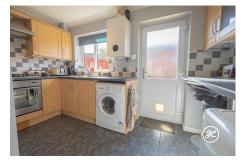

**ACCOMMODATION** - This gas centrally heated accommodation briefly comprises: an entrance hallway, living room, and kitchen to the ground floor, with two bedrooms and a bathroom upstairs. Outside, there is parking for at least two vehicles on the driveway, a lawned front garden, and a southerly-facing, enclosed rear garden with lawned and patio areas. Wooden shed to remain.