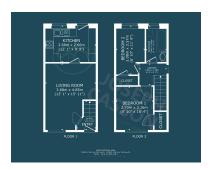

menities including educational, retail and leisure facilities. Junctions 23 & 24 of the M5 are also nearby as is Bridgwater Railway Station.



# **Additional Info**

| For Sale                                | Beds: 2                 | Baths: 1                      |
|-----------------------------------------|-------------------------|-------------------------------|
| Type: House                             | Floor Area : 577 sqft   | Modern Semi-Detached Property |
| Two Bedrooms                            | One Bathroom            | Living Room                   |
| Kitchen                                 | Parking On Own Driveway | Front & Rear Gardens          |
| Double Glazing & Gas Central<br>Heating | EPC Rating:             | Council Tax Band: A           |

### **FloorPlans**