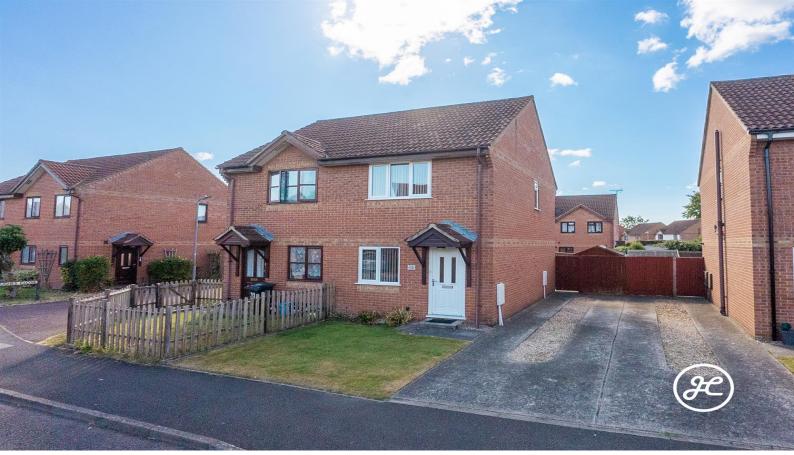

## **Clarks Road**

**Bridgwater, Somerset** 

£190,000

Ref: 33311272

1 Friarn Lawn, Bridgwater, Somerset, TA6 3LL

**Taunton** 

#### **Property Description**

Location: Bridgwater, Somerset

Conveniently positioned within close proximity to Bridgwater's town centre and train station, is this well presented, two bedroom semi-detached property with parking on own driveway and an enclosed rear garden.

**ACCOMMODATION** - This gas centrally heated accommodation briefly comprises: an entrance hallway, living room, and kitchen to the ground floor, with two bedrooms and a bathroom upstairs. Outside, there is parking for at least two vehicles on the driveway, a lawned front garden, and a southerly-facing, enclosed rear garden with lawned and patio areas. Wooden shed to remain.

**LOCATION** - Situated close to the centre of the market town of Bridgwater, this property is ideally positioned with excellent access to a full range of amenities including educational, retail and leisure facilities. Junctions 23 & 24 of the M5 are also nearby as is Bridgwater Railway Station.