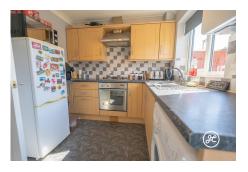

**ACCOMMODATION** - This gas centrally heated accommodation briefly comprises: an entrance hallway, living room, and kitchen to the ground floor, with two bedrooms and a bathroom upstairs. Outside, there is parking for at least two vehicles on the driveway, a lawned front garden, and a southerly-facing, enclosed rear garden with lawned and patio areas. Wooden shed to remain.