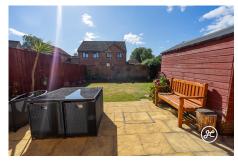

**ACCOMMODATION** - This gas centrally heated accommodation briefly comprises: an entrance hallway, living room, and kitchen to the ground floor, with two bedrooms and a bathroom upstairs. Outside, there is parking for at least two vehicles on the driveway, a lawned front garden, and a southerly-facing, enclosed rear garden with lawned and patio areas. Wooden shed to remain.