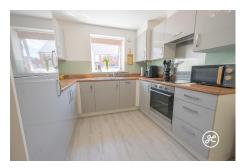

**ACCOMMODATION** - This UPVC double glazed, gas centrally heated accommodation briefly comprises: entrance hallway, cloakroom, kitchen/diner and lounge to the ground floor. Arranged on the first floor and accessed off the landing are three bedrooms, (the primary bedroom with an ensuite shower room) and a bathroom. Externally, there is parking for two vehicles to the front aspect and an enclosed low maintenance rear garden with side access.

# **Additional Info**

| For Sale                | Beds: 3               | Baths: 2                                  |
|-------------------------|-----------------------|-------------------------------------------|
| Type: House             | Floor Area : 850 sqft | Modern Semi-Detached<br>Property          |
| Constructed 2020        | Three Bedrooms        | En-Suite Shower Room & Family<br>Bathroom |
| Lounge                  | Kitchen/Diner         | Enclosed Rear Garden                      |
| Parking To Front Aspect | EPC Rating: B         | Council Tax Band: B                       |
| Open-Plan Kitchens      |                       |                                           |