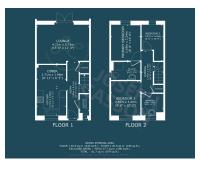

**ACCOMMODATION** - This UPVC double glazed, gas centrally heated accommodation briefly comprises: entrance hallway, cloakroom, kitchen/diner and lounge to the ground floor. Arranged on the first floor and accessed off the landing are three bedrooms, (the primary bedroom with an ensuite shower room) and a bathroom. Externally, there is parking for two vehicles to the front aspect and an enclosed low maintenance rear garden with side access.

### **FloorPlans**

Bridgwater Telephone: 01278 258005 Email: office@josephcasson.co.uk 1 Friarn Lawn, Bridgwater, Somerset, TA6 3LL