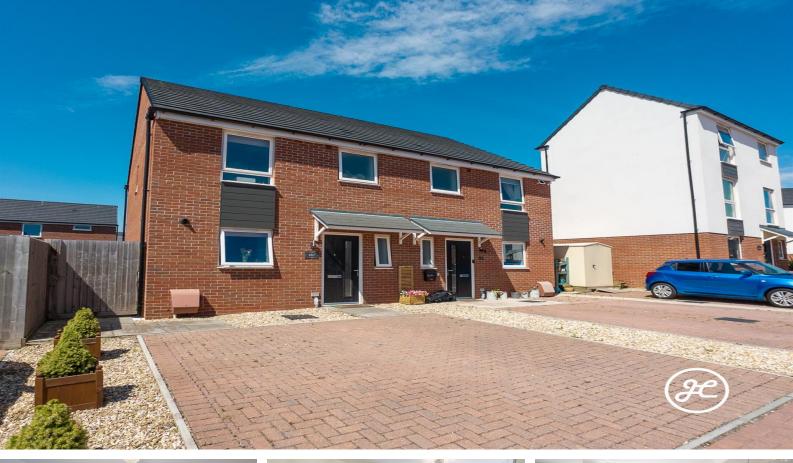

#### **Siboney Place**

Bridgwater, Somerset

#### Location: Bridgwater, Somerset

Situated within 'The Parade' Keepmoat Homes' modern development on the northern outskirts of Bridgwater, between Bristol and Bath Road, with excellent access for the M5, A39 and a wide range of amenities, is this modern, three bedroom property with enclosed rear garden and parking.

**ACCOMMODATION** - This UPVC double glazed, gas centrally heated accommodation briefly comprises: entrance hallway, cloakroom, kitchen/diner and lounge to the ground floor. Arranged on the first floor and accessed off the landing are three bedrooms, (the primary bedroom with an ensuite shower room) and a bathroom. Externally, there is parking for two vehicles to the front aspect and an enclosed low maintenance rear garden with side access.