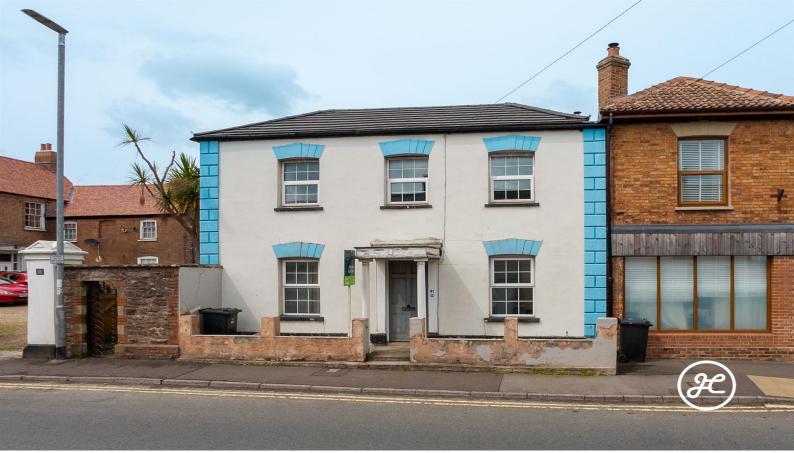

**Fore Street** 

North Petherton, Bridgwater

£367,500

Ref: 33314278

1 Friarn Lawn, Bridgwater, Somerset, TA6 3LL

**Taunton** 

## **Property Description**

Location: North Petherton, Bridgwater

Nestled in the charming village of North Petherton, this impressive early Victorian home boasts four bedrooms, three reception rooms, and a unique attached two-story barn. Perfectly located between the bustling market town of Bridgwater and the historic county town of Taunton, this property offers a perfect blend of character and modern amenities.

**ACCOMMODATION** - Welcome to this generously proportioned family home featuring an entrance vestibule, hallway, three reception rooms, a kitchen/breakfast room, utility room, and wet room on the ground floor. Upstairs, you will find four bedrooms and a spacious bathroom accessible from the landing. The property also includes an attached two-story barn and a lovely enclosed rear garden with seating areas.