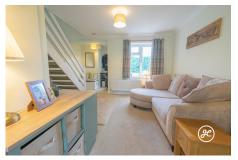

**ACCOMMODATION** - This double glazed, gas centrally heated accommodation briefly comprises: a living room, kitchen/diner, and a conservatory on the ground floor. Arranged to the first floor and accessed from the landing are two bedrooms (both with built-in storage) and a bathroom. Externally, there is a lawned front garden with a store. To the rear is an enclosed rear garden with seating and lawned areas, a wooden shed, and a gate providing access to the parking and outside brick-built store.