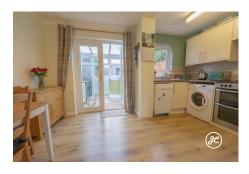

**ACCOMMODATION** - This double glazed, gas centrally heated accommodation briefly comprises: a living room, kitchen/diner, and a conservatory on the ground floor. Arranged to the first floor and accessed from the landing are two bedrooms (both with built-in storage) and a bathroom. Externally, there is a lawned front garden with a store. To the rear is an enclosed rear garden with seating and lawned areas, a wooden shed, and a gate providing access to the parking and outside brick-built store.

### **Additional Info**

| For Sale                    | Beds: 2               | Baths: 1                                |
|-----------------------------|-----------------------|-----------------------------------------|
| Type: House                 | Floor Area : 700 sqft | Mid Terraced Property                   |
| Two Bedrooms                | One Bathroom          | Living Room                             |
| Kitchen/Diner               | Conservatory          | Gas Central Heating & Double<br>Glazing |
| Parking & Brick Built Store | Front & Rear Gardens  | EPC Rating: C                           |
| Open-Plan Kitchens          |                       |                                         |