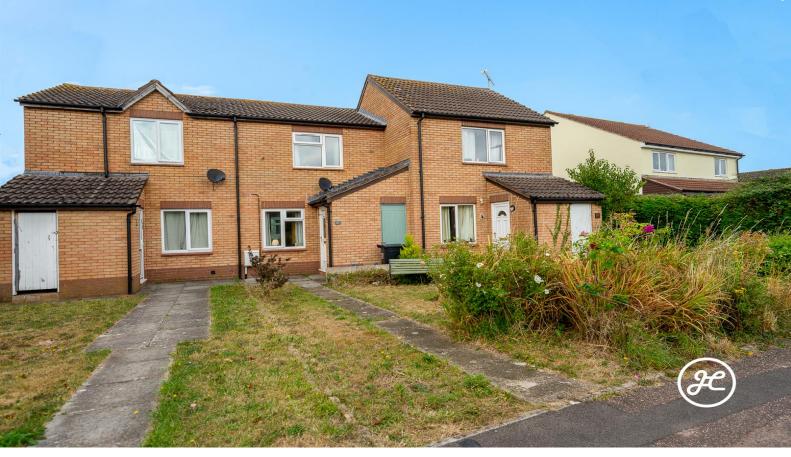

## **Dowsland Way**

**Taunton** 

£225,000

Ref: 33316257

1 Friarn Lawn, Bridgwater, Somerset, TA6 3LL

### **Property Description**

**Location:** Taunton

Nestled in the sought-after Dowslands neighborhood of Taunton, you'll find this beautifully showcased two-bedroom home. With the added benefits of recently installed gas central heating, a charming conservatory complete with a dog shower, parking, and a brick-built storage shed, this property has it all.

**ACCOMMODATION** - This double glazed, gas centrally heated accommodation briefly comprises: a living room, kitchen/diner, and a conservatory on the ground floor. Arranged to the first floor and accessed from the landing are two bedrooms (both with built-in storage) and a bathroom. Externally, there is a lawned front garden with a store. To the rear is an enclosed rear garden with seating and lawned areas, a wooden shed, and a gate providing access to the parking and outside brick-built store.