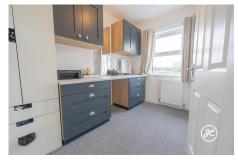

**ACCOMMODATION** - This double glazed, gas centrally heated accommodation briefly comprises: a living room, kitchen/diner, and a conservatory on the ground floor. Arranged to the first floor and accessed from the landing are two bedrooms (both with built-in storage) and a bathroom. Externally, there is a lawned front garden with a store. To the rear is an enclosed rear garden with seating and lawned areas, a wooden shed, and a gate providing access to the parking and outside brick-built store.

### **Additional Info**

| For Sale                    | Beds: 2               | Baths: 1                                |
|-----------------------------|-----------------------|-----------------------------------------|
| Type: House                 | Floor Area : 700 sqft | Mid Terraced Property                   |
| Two Bedrooms                | One Bathroom          | Living Room                             |
| Kitchen/Diner               | Conservatory          | Gas Central Heating & Double<br>Glazing |
| Parking & Brick Built Store | Front & Rear Gardens  | EPC Rating: C                           |
| Open-Plan Kitchens          |                       |                                         |