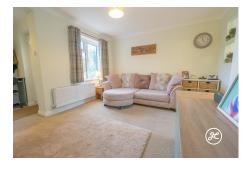

**ACCOMMODATION** - This double glazed, gas centrally heated accommodation briefly comprises: a living room, kitchen/diner, and a conservatory on the ground floor. Arranged to the first floor and accessed from the landing are two bedrooms (both with built-in storage) and a bathroom. Externally, there is a lawned front garden with a store. To the rear is an enclosed rear garden with seating and lawned areas, a wooden shed, and a gate providing access to the parking and outside brick-built store.