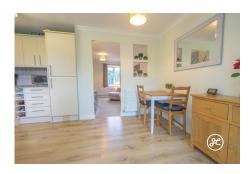

**ACCOMMODATION** - This double glazed, gas centrally heated accommodation briefly comprises: a living room, kitchen/diner, and a conservatory on the ground floor. Arranged to the first floor and accessed from the landing are two bedrooms (both with built-in storage) and a bathroom. Externally, there is a lawned front garden with a store. To the rear is an enclosed rear garden with seating and lawned areas, a wooden shed, and a gate providing access to the parking and outside brick-built store.