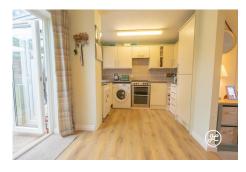

**ACCOMMODATION** - This double glazed, gas centrally heated accommodation briefly comprises: a living room, kitchen/diner, and a conservatory on the ground floor. Arranged to the first floor and accessed from the landing are two bedrooms (both with built-in storage) and a bathroom. Externally, there is a lawned front garden with a store. To the rear is an enclosed rear garden with seating and lawned areas, a wooden shed, and a gate providing access to the parking and outside brick-built store.

### **Additional Info**

| For Sale                    | Beds: 2               | Baths: 1                                |
|-----------------------------|-----------------------|-----------------------------------------|
| Type: House                 | Floor Area : 700 sqft | Mid Terraced Property                   |
| Two Bedrooms                | One Bathroom          | Living Room                             |
| Kitchen/Diner               | Conservatory          | Gas Central Heating & Double<br>Glazing |
| Parking & Brick Built Store | Front & Rear Gardens  | EPC Rating: C                           |
| Open-Plan Kitchens          |                       |                                         |