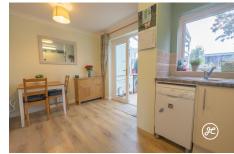

**ACCOMMODATION** - This double glazed, gas centrally heated accommodation briefly comprises: a living room, kitchen/diner, and a conservatory on the ground floor. Arranged to the first floor and accessed from the landing are two bedrooms (both with built-in storage) and a bathroom. Externally, there is a lawned front garden with a store. To the rear is an enclosed rear garden with seating and lawned areas, a wooden shed, and a gate providing access to the parking and outside brick-built store.