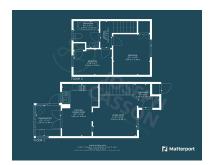

Dowsland Way might just be the perfect fit for you.

**Taunton** 



### **Additional Info**

| For Sale                    | Beds: 2               | Baths: 1                                |
|-----------------------------|-----------------------|-----------------------------------------|
| Type: House                 | Floor Area : 700 sqft | Mid Terraced Property                   |
| Two Bedrooms                | One Bathroom          | Living Room                             |
| Kitchen/Diner               | Conservatory          | Gas Central Heating & Double<br>Glazing |
| Parking & Brick Built Store | Front & Rear Gardens  | EPC Rating: C                           |
| Open-Plan Kitchens          |                       |                                         |

## **FloorPlans**