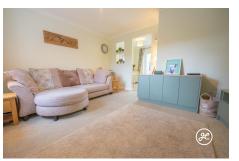

**ACCOMMODATION** - This double glazed, gas centrally heated accommodation briefly comprises: a living room, kitchen/diner, and a conservatory on the ground floor. Arranged to the first floor and accessed from the landing are two bedrooms (both with built-in storage) and a bathroom. Externally, there is a lawned front garden with a store. To the rear is an enclosed rear garden with seating and lawned areas, a wooden shed, and a gate providing access to the parking and outside brick-built store.