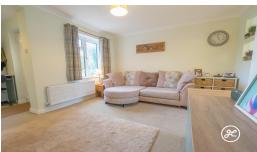

**ACCOMMODATION** - This double glazed, gas centrally heated accommodation briefly comprises: a living room, kitchen/diner, and a conservatory on the ground floor. Arranged to the first floor and accessed from the landing are two bedrooms (both with built-in storage) and a bathroom. Externally, there is a lawned front garden with a store. To the rear is an enclosed rear garden with seating and lawned areas, a wooden shed, and a gate providing access to the parking and outside brick-built store.