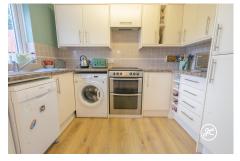

**ACCOMMODATION** - This double glazed, gas centrally heated accommodation briefly comprises: a living room, kitchen/diner, and a conservatory on the ground floor. Arranged to the first floor and accessed from the landing are two bedrooms (both with built-in storage) and a bathroom. Externally, there is a lawned front garden with a store. To the rear is an enclosed rear garden with seating and lawned areas, a wooden shed, and a gate providing access to the parking and outside brick-built store.