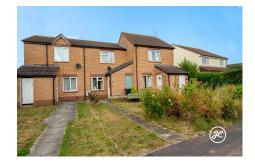

## **Dowsland Way**

**Taunton** 

£225,000

Ref: 33316257

1 Friarn Lawn, Bridgwater, Somerset, TA6 3LL

### **Property Description**

**Location:** Taunton

Nestled in the sought-after Dowslands neighborhood of Taunton, you'll find this beautifully showcased two-bedroom home. With the added benefits of recently installed gas central heating, a charming conservatory complete with a dog shower, parking, and a brick-built storage shed, this property has it all.

**ACCOMMODATION** - This double glazed, gas centrally heated accommodation briefly comprises: a living room, kitchen/diner, and a conservatory on the ground floor. Arranged to the first floor and accessed from the landing are two bedrooms (both with built-in storage) and a bathroom. Externally, there is a lawned front garden with a store. To the rear is an enclosed rear garden with seating and lawned areas, a wooden shed, and a gate providing access to the parking and outside brick-built store.