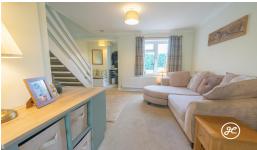

**ACCOMMODATION** - This double glazed, gas centrally heated accommodation briefly comprises: a living room, kitchen/diner, and a conservatory on the ground floor. Arranged to the first floor and accessed from the landing are two bedrooms (both with built-in storage) and a bathroom. Externally, there is a lawned front garden with a store. To the rear is an enclosed rear garden with seating and lawned areas, a wooden shed, and a gate providing access to the parking and outside brick-built store.