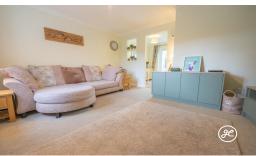

**ACCOMMODATION** - This double glazed, gas centrally heated accommodation briefly comprises: a living room, kitchen/diner, and a conservatory on the ground floor. Arranged to the first floor and accessed from the landing are two bedrooms (both with built-in storage) and a bathroom. Externally, there is a lawned front garden with a store. To the rear is an enclosed rear garden with seating and lawned areas, a wooden shed, and a gate providing access to the parking and outside brick-built store.