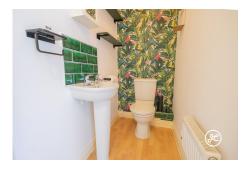

**ACCOMMODATION** - This double-glazed, gas centrally heated accommodation briefly comprises: an entrance hallway, cloakroom, kitchen with integrated appliances, and a living room. Arranged on the first floor and accessed from the landing are two bedrooms and a bathroom. Externally, there is a shingled front garden giving the option for parking, and an enclosed rear garden with a lawned and paved patio area. To the rear is a driveway and garage.