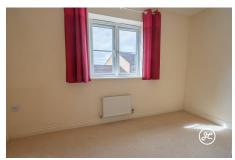

**ACCOMMODATION** - This double-glazed, gas centrally heated accommodation briefly comprises: an entrance hallway, cloakroom, kitchen with integrated appliances, and a living room. Arranged on the first floor and accessed from the landing are two bedrooms and a bathroom. Externally, there is a shingled front garden giving the option for parking, and an enclosed rear garden with a lawned and paved patio area. To the rear is a driveway and garage.