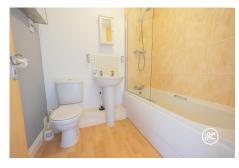

**ACCOMMODATION** - This double-glazed, gas centrally heated accommodation briefly comprises: an entrance hallway, cloakroom, kitchen with integrated appliances, and a living room. Arranged on the first floor and accessed from the landing are two bedrooms and a bathroom. Externally, there is a shingled front garden giving the option for parking, and an enclosed rear garden with a lawned and paved patio area. To the rear is a driveway and garage.