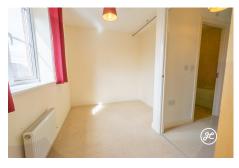

**ACCOMMODATION** - This double-glazed, gas centrally heated accommodation briefly comprises: an entrance hallway, cloakroom, kitchen with integrated appliances, and a living room. Arranged on the first floor and accessed from the landing are two bedrooms and a bathroom. Externally, there is a shingled front garden giving the option for parking, and an enclosed rear garden with a lawned and paved patio area. To the rear is a driveway and garage.