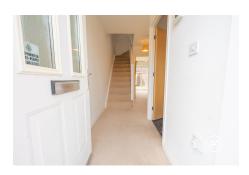

**ACCOMMODATION** - This double-glazed, gas centrally heated accommodation briefly comprises: an entrance hallway, cloakroom, kitchen with integrated appliances, and a living room. Arranged on the first floor and accessed from the landing are two bedrooms and a bathroom. Externally, there is a shingled front garden giving the option for parking, and an enclosed rear garden with a lawned and paved patio area. To the rear is a driveway and garage.