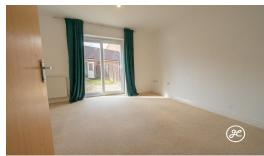

**ACCOMMODATION** - This double-glazed, gas centrally heated accommodation briefly comprises: an entrance hallway, cloakroom, kitchen with integrated appliances, and a living room. Arranged on the first floor and accessed from the landing are two bedrooms and a bathroom. Externally, there is a shingled front garden giving the option for parking, and an enclosed rear garden with a lawned and paved patio area. To the rear is a driveway and garage.