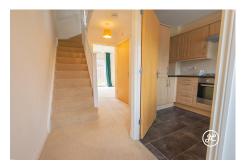

**ACCOMMODATION** - This double-glazed, gas centrally heated accommodation briefly comprises: an entrance hallway, cloakroom, kitchen with integrated appliances, and a living room. Arranged on the first floor and accessed from the landing are two bedrooms and a bathroom. Externally, there is a shingled front garden giving the option for parking, and an enclosed rear garden with a lawned and paved patio area. To the rear is a driveway and garage.