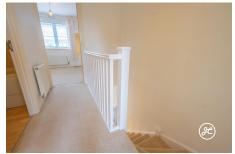

**ACCOMMODATION** - This double-glazed, gas centrally heated accommodation briefly comprises: an entrance hallway, cloakroom, kitchen with integrated appliances, and a living room. Arranged on the first floor and accessed from the landing are two bedrooms and a bathroom. Externally, there is a shingled front garden giving the option for parking, and an enclosed rear garden with a lawned and paved patio area. To the rear is a driveway and garage.