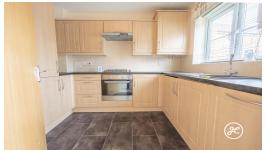

**ACCOMMODATION** - This double-glazed, gas centrally heated accommodation briefly comprises: an entrance hallway, cloakroom, kitchen with integrated appliances, and a living room. Arranged on the first floor and accessed from the landing are two bedrooms and a bathroom. Externally, there is a shingled front garden giving the option for parking, and an enclosed rear garden with a lawned and paved patio area. To the rear is a driveway and garage.

## **Additional Info**

| For Sale                              | Beds: 2                              | Baths: 1                           |
|---------------------------------------|--------------------------------------|------------------------------------|
| Type: House                           | Floor Area : 800 sqft                | Modern Mid-Terraced Property       |
| Two Bedrooms                          | First Floor Bathroom                 | Kitchen with Integrated Appliances |
| Cloakroom                             | Living Room                          | Garage & Driveway                  |
| Front Garden offering further parking | Gas Central Heating & Double Glazing | No Onward Chain                    |