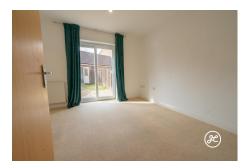

**ACCOMMODATION** - This double-glazed, gas centrally heated accommodation briefly comprises: an entrance hallway, cloakroom, kitchen with integrated appliances, and a living room. Arranged on the first floor and accessed from the landing are two bedrooms and a bathroom. Externally, there is a shingled front garden giving the option for parking, and an enclosed rear garden with a lawned and paved patio area. To the rear is a driveway and garage.

## **Additional Info**

| For Sale                              | Beds: 2                              | Baths: 1                           |
|---------------------------------------|--------------------------------------|------------------------------------|
| Type: House                           | Floor Area : 800 sqft                | Modern Mid-Terraced Property       |
| Two Bedrooms                          | First Floor Bathroom                 | Kitchen with Integrated Appliances |
| Cloakroom                             | Living Room                          | Garage & Driveway                  |
| Front Garden offering further parking | Gas Central Heating & Double Glazing | No Onward Chain                    |