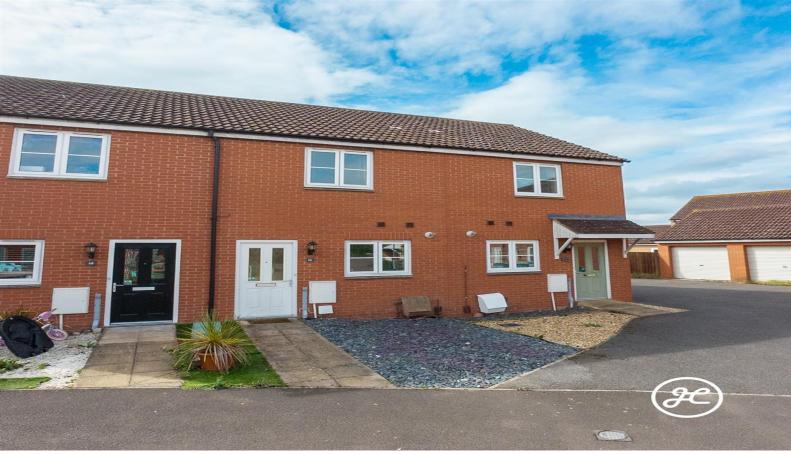

#### **Property Description**

Location: Stockmoor Village, Bridgwater

This well-presented, two-bedroom home in Stockmoor Village is ready for new owners and comes with the advantage of no onward chain.

Nestled within a sought-after development, it's conveniently located near local amenities like Somerset Bridge Primary School.

The property features a driveway and garage, offering ample parking space. The enclosed rear garden provides a private retreat perfect for relaxation or entertaining, while the front garden adds potential for additional off-street parking.

**ACCOMMODATION** - This double-glazed, gas centrally heated accommodation briefly comprises: an entrance hallway, cloakroom, kitchen with integrated appliances, and a living room. Arranged on the first floor and accessed from the landing are two bedrooms and a bathroom. Externally, there is a shingled front garden giving the option for parking, and an enclosed rear garden with a lawned and paved patio area. To the rear is a driveway and garage.