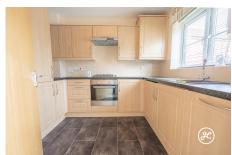

**ACCOMMODATION** - This double-glazed, gas centrally heated accommodation briefly comprises: an entrance hallway, cloakroom, kitchen with integrated appliances, and a living room. Arranged on the first floor and accessed from the landing are two bedrooms and a bathroom. Externally, there is a shingled front garden giving the option for parking, and an enclosed rear garden with a lawned and paved patio area. To the rear is a driveway and garage.

## **Additional Info**

| For Sale                              | Beds: 2                              | Baths: 1                           |
|---------------------------------------|--------------------------------------|------------------------------------|
| Type: House                           | Floor Area : 800 sqft                | Modern Mid-Terraced Property       |
| Two Bedrooms                          | First Floor Bathroom                 | Kitchen with Integrated Appliances |
| Cloakroom                             | Living Room                          | Garage & Driveway                  |
| Front Garden offering further parking | Gas Central Heating & Double Glazing | No Onward Chain                    |