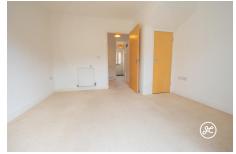

**ACCOMMODATION** - This double-glazed, gas centrally heated accommodation briefly comprises: an entrance hallway, cloakroom, kitchen with integrated appliances, and a living room. Arranged on the first floor and accessed from the landing are two bedrooms and a bathroom. Externally, there is a shingled front garden giving the option for parking, and an enclosed rear garden with a lawned and paved patio area. To the rear is a driveway and garage.