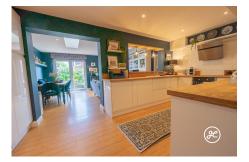

## **Property Description**

Location: Cannington, Bridgwater

This remarkable semi-detached home comes with the added benefit of no onward chain.

It has been thoughtfully extended to offer a spacious open-plan kitchen, dining, and living area, complemented by a separate sitting room on the ground floor. You'll also find a utility room and cloakroom for extra convenience.

This property truly stands out in both style and functionality.

**ACCOMMODATION** - This superbly presented property briefly comprises: an entrance hallway, cloakroom, utility room, sitting room, and an impressive open-plan kitchen/dining/living room to the ground floor. Arranged on the first floor and accessed from the landing are three bedrooms and a bathroom. Outside, there is an enclosed front garden with a pathway to the front door. To the rear is a further enclosed garden with multiple seating areas, an attached garage, and parking for two vehicles in front.