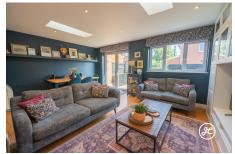

## **Property Description**

Location: Cannington, Bridgwater

This remarkable semi-detached home comes with the added benefit of no onward chain.

It has been thoughtfully extended to offer a spacious open-plan kitchen, dining, and living area, complemented by a separate sitting room on the ground floor. You'll also find a utility room and cloakroom for extra convenience.

This property truly stands out in both style and functionality.

**ACCOMMODATION** - This superbly presented property briefly comprises: an entrance hallway, cloakroom, utility room, sitting room, and an impressive open-plan kitchen/dining/living room to the ground floor. Arranged on the first floor and accessed from the landing are three bedrooms and a bathroom. Outside, there is an enclosed front garden with a pathway to the front door. To the rear is a further enclosed garden with multiple seating areas, an attached garage, and parking for two vehicles in front.