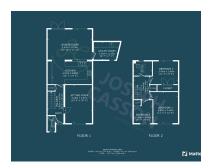

| Baths: 1                                           |
|-----------------------|--------------------------------------|----------------------------------------------------|
| Type: House           | Floor Area : 1200 sqft               | Extended Semi-Detached Property                    |
| Three Bedrooms        | First Floor Bathroom                 | Impressive Open-Plan<br>Kitchen/Dining/Living Room |
| Separate Sitting Room | Utility Room & Cloakroom             | Garage & Driveway                                  |
| Enclosed Rear Garden  | Electric Heating & Double<br>Glazing | No Onward Chain                                    |
| Open-Plan Kitchens    |                                      |                                                    |

## **FloorPlans**