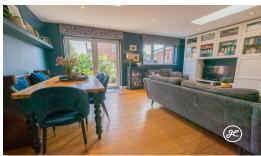

## **Property Description**

Location: Cannington, Bridgwater

This remarkable semi-detached home comes with the added benefit of no onward chain.

It has been thoughtfully extended to offer a spacious open-plan kitchen, dining, and living area, complemented by a separate sitting room on the ground floor. You'll also find a utility room and cloakroom for extra convenience.

This property truly stands out in both style and functionality.

**ACCOMMODATION** - This superbly presented property briefly comprises: an entrance hallway, cloakroom, utility room, sitting room, and an impressive open-plan kitchen/dining/living room to the ground floor. Arranged on the first floor and accessed from the landing are three bedrooms and a bathroom. Outside, there is an enclosed front garden with a pathway to the front door. To the rear is a further enclosed garden with multiple seating areas, an attached garage, and parking for two vehicles in front.