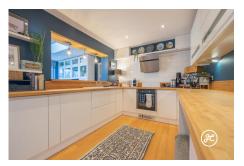

## **Property Description**

Location: Cannington, Bridgwater

This remarkable semi-detached home comes with the added benefit of no onward chain.

It has been thoughtfully extended to offer a spacious open-plan kitchen, dining, and living area, complemented by a separate sitting room on the ground floor. You'll also find a utility room and cloakroom for extra convenience.

This property truly stands out in both style and functionality.

**ACCOMMODATION** - This superbly presented property briefly comprises: an entrance hallway, cloakroom, utility room, sitting room, and an impressive open-plan kitchen/dining/living room to the ground floor. Arranged on the first floor and accessed from the landing are three bedrooms and a bathroom. Outside, there is an enclosed front garden with a pathway to the front door. To the rear is a further enclosed garden with multiple seating areas, an attached garage, and parking for two vehicles in front.