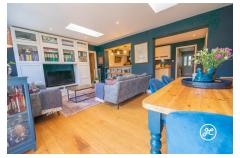

## **Property Description**

Location: Cannington, Bridgwater

This remarkable semi-detached home comes with the added benefit of no onward chain.

It has been thoughtfully extended to offer a spacious open-plan kitchen, dining, and living area, complemented by a separate sitting room on the ground floor. You'll also find a utility room and cloakroom for extra convenience.

This property truly stands out in both style and functionality.

**ACCOMMODATION** - This superbly presented property briefly comprises: an entrance hallway, cloakroom, utility room, sitting room, and an impressive open-plan kitchen/dining/living room to the ground floor. Arranged on the first floor and accessed from the landing are three bedrooms and a bathroom. Outside, there is an enclosed front garden with a pathway to the front door. To the rear is a further enclosed garden with multiple seating areas, an attached garage, and parking for two vehicles in front.