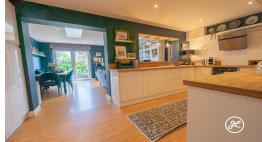

## **Property Description**

Location: Cannington, Bridgwater

This remarkable semi-detached home comes with the added benefit of no onward chain.

It has been thoughtfully extended to offer a spacious open-plan kitchen, dining, and living area, complemented by a separate sitting room on the ground floor. You'll also find a utility room and cloakroom for extra convenience.

This property truly stands out in both style and functionality.

**ACCOMMODATION** - This superbly presented property briefly comprises: an entrance hallway, cloakroom, utility room, sitting room, and an impressive open-plan kitchen/dining/living room to the ground floor. Arranged on the first floor and accessed from the landing are three bedrooms and a bathroom. Outside, there is an enclosed front garden with a pathway to the front door. To the rear is a further enclosed garden with multiple seating areas, an attached garage, and parking for two vehicles in front.