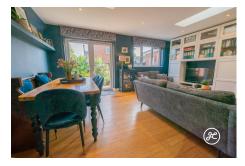

## **Property Description**

Location: Cannington, Bridgwater

This remarkable semi-detached home comes with the added benefit of no onward chain.

It has been thoughtfully extended to offer a spacious open-plan kitchen, dining, and living area, complemented by a separate sitting room on the ground floor. You'll also find a utility room and cloakroom for extra convenience.

This property truly stands out in both style and functionality.

**ACCOMMODATION** - This superbly presented property briefly comprises: an entrance hallway, cloakroom, utility room, sitting room, and an impressive open-plan kitchen/dining/living room to the ground floor. Arranged on the first floor and accessed from the landing are three bedrooms and a bathroom. Outside, there is an enclosed front garden with a pathway to the front door. To the rear is a further enclosed garden with multiple seating areas, an attached garage, and parking for two vehicles in front.