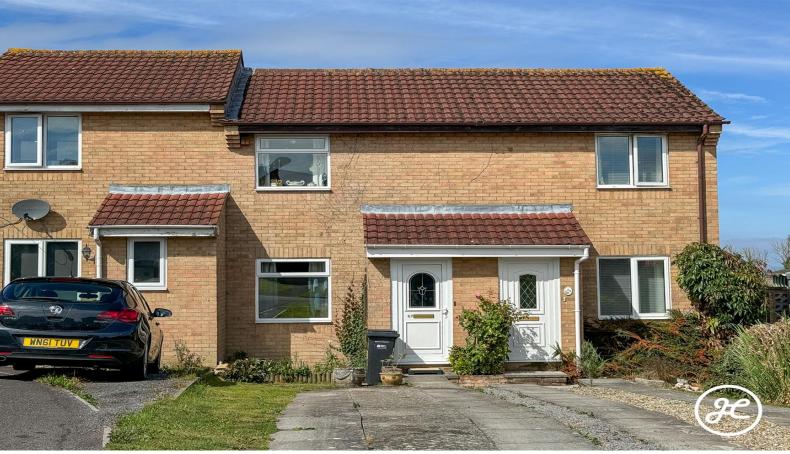

## **Meadway**

Woolavington, Bridgwater

£179,950

Ref: 33347195

1 Friarn Lawn, Bridgwater, Somerset, TA6 3LL

**Taunton** 

#### **Property Description**

Location: Woolavington, Bridgwater

Tucked away in the delightful village of Woolavington, you'll discover a generous one-bedroom midterraced home. This inviting property boasts a lovely rear garden, a convenient driveway, efficient gas central heating, and a stunning conservatory that enhances its charm.

With prime access to the A39 and M4 highways, this location makes commuting effortless. Enjoy the best of both worlds—peaceful village life paired with excellent transport links for your convenience.

**ACCOMMODATION** - This double glazed, gas (mains) centrally heated property briefly comprises: entrance hallway, living room, kitchen and conservatory to the ground floor, with one bedroom and a shower room to the first floor. Outside, there is a driveway to the front aspect with an area of lawn. To the rear is a generously sized rear garden which extends to the side and offers seating and lawned areas, and offers countryside views over Crancombe Lane.