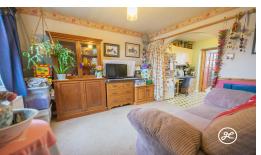

#### **Property Description**

Location: Woolavington, Bridgwater

Tucked away in the delightful village of Woolavington, you'll discover a generous one-bedroom midterraced home. This inviting property boasts a lovely rear garden, a convenient driveway, efficient gas central heating, and a stunning conservatory that enhances its charm.

### **Additional Info**

| For Sale    | Beds: 1                              | Baths: 1              |
|-------------|--------------------------------------|-----------------------|
| Type: House | Floor Area : 575 sqft                | Mid-Terraced Property |
| One Bedroom | First Floor Shower Room              | Living Room           |
| Kitchen     | Conservatory                         | Enclosed Rear Garden  |
| Driveway    | Gas Central Heating & Double Glazing | EPC RATING: D         |