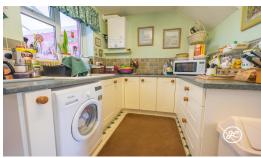

#### **Property Description**

Location: Woolavington, Bridgwater

Tucked away in the delightful village of Woolavington, you'll discover a generous one-bedroom midterraced home. This inviting property boasts a lovely rear garden, a convenient driveway, efficient gas central heating, and a stunning conservatory that enhances its charm.

### **Additional Info**

| For Sale    | Beds: 1                              | Baths: 1              |
|-------------|--------------------------------------|-----------------------|
| Type: House | Floor Area : 575 sqft                | Mid-Terraced Property |
| One Bedroom | First Floor Shower Room              | Living Room           |
| Kitchen     | Conservatory                         | Enclosed Rear Garden  |
| Driveway    | Gas Central Heating & Double Glazing | EPC RATING: D         |