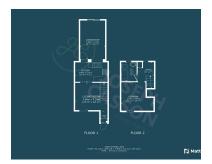

With prime access to the A39 and M4 highways, this location makes commuting effortless. Enjoy the best of both worlds—peaceful village life paired with excellent transport links for your convenience.

**ACCOMMODATION** - This double glazed, gas (mains) centrally heated property briefly comprises: entrance hallway, living room, kitchen and conservatory to the ground floor, with one bedroom and a shower room to the first floor. Outside, there is a driveway to the front aspect with an area of lawn. To the rear is a generously sized rear garden which extends to the side and offers seating and lawned areas, and offers countryside views over Crancombe Lane.

### **Additional Info**

| For Sale    | Beds: 1                              | Baths: 1              |
|-------------|--------------------------------------|-----------------------|
| Type: House | Floor Area : 575 sqft                | Mid-Terraced Property |
| One Bedroom | First Floor Shower Room              | Living Room           |
| Kitchen     | Conservatory                         | Enclosed Rear Garden  |
| Driveway    | Gas Central Heating & Double Glazing | EPC RATING: D         |

#### **FloorPlans**