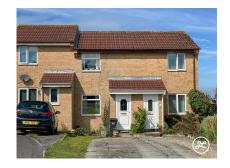

#### **Property Description**

Location: Woolavington, Bridgwater

Tucked away in the delightful village of Woolavington, you'll discover a generous one-bedroom midterraced home. This inviting property boasts a lovely rear garden, a convenient driveway, efficient gas central heating, and a stunning conservatory that enhances its charm.

With prime access to the A39 and M4 highways, this location makes commuting effortless. Enjoy the best of both worlds—peaceful village life paired with excellent transport links for your convenience.

**ACCOMMODATION** - This double glazed, gas (mains) centrally heated property briefly comprises: entrance hallway, living room, kitchen and conservatory to the ground floor, with one bedroom and a shower room to the first floor. Outside, there is a driveway to the front aspect with an area of lawn. To the rear is a generously sized rear garden which extends to the side and offers seating and lawned areas, and offers countryside views over Crancombe Lane.

### **Additional Info**

| For Sale    | Beds: 1                              | Baths: 1              |
|-------------|--------------------------------------|-----------------------|
| Type: House | Floor Area : 575 sqft                | Mid-Terraced Property |
| One Bedroom | First Floor Shower Room              | Living Room           |
| Kitchen     | Conservatory                         | Enclosed Rear Garden  |
| Driveway    | Gas Central Heating & Double Glazing | EPC RATING: D         |