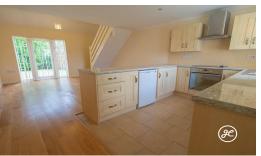

The ground floor boasts a stunning open-plan living space that seamlessly blends into the kitchen area, perfect for modern living. Upstairs, you'll find a bedroom paired with a stylish shower room.

Step outside to discover lawned gardens at both the front and back, providing charming outdoor spaces for relaxation or entertaining. Plus, enjoy the convenience of two dedicated parking spots—an added bonus in this desirable location!

## **Additional Info**

| For Sale                                              | Beds: 1                      | Baths: 1                                                              |
|-------------------------------------------------------|------------------------------|-----------------------------------------------------------------------|
| Type: House                                           | Floor Area : 526 sqft        | Modern End Terraced Property                                          |
| One Bedroom                                           | First Floor Shower Room      | Open-Plan Living Room with<br>Electric Fireplace & Wooden<br>Flooring |
| Newly Installed Kitchen with<br>Integrated Appliances | Two Allocated Parking Spaces | Front & Rear Gardens                                                  |
| No Onward Chain                                       | EPC Rating: TBC              | Open-Plan Kitchens                                                    |