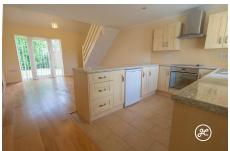

The ground floor boasts a stunning open-plan living space that seamlessly blends into the kitchen area, perfect for modern living. Upstairs, you'll find a bedroom paired with a stylish shower room.

Step outside to discover lawned gardens at both the front and back, providing charming outdoor spaces for relaxation or entertaining. Plus, enjoy the convenience of two dedicated parking spots—an added bonus in this desirable location!

## **Additional Info**

| For Sale                                              | Beds: 1                      | Baths: 1                                                              |
|-------------------------------------------------------|------------------------------|-----------------------------------------------------------------------|
| Type: House                                           | Floor Area : 526 sqft        | Modern End Terraced Property                                          |
| One Bedroom                                           | First Floor Shower Room      | Open-Plan Living Room with<br>Electric Fireplace & Wooden<br>Flooring |
| Newly Installed Kitchen with<br>Integrated Appliances | Two Allocated Parking Spaces | Front & Rear Gardens                                                  |
| No Onward Chain                                       | EPC Rating: TBC              | Open-Plan Kitchens                                                    |