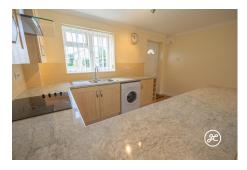

The ground floor boasts a stunning open-plan living space that seamlessly blends into the kitchen area, perfect for modern living. Upstairs, you'll find a bedroom paired with a stylish shower room.

Step outside to discover lawned gardens at both the front and back, providing charming outdoor spaces for relaxation or entertaining. Plus, enjoy the convenience of two dedicated parking spots—an added bonus in this desirable location!

## **Additional Info**

| For Sale                                              | Beds: 1                      | Baths: 1                                                              |
|-------------------------------------------------------|------------------------------|-----------------------------------------------------------------------|
| Type: House                                           | Floor Area : 526 sqft        | Modern End Terraced Property                                          |
| One Bedroom                                           | First Floor Shower Room      | Open-Plan Living Room with<br>Electric Fireplace & Wooden<br>Flooring |
| Newly Installed Kitchen with<br>Integrated Appliances | Two Allocated Parking Spaces | Front & Rear Gardens                                                  |
| No Onward Chain                                       | EPC Rating: TBC              | Open-Plan Kitchens                                                    |