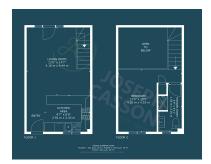

## **Additional Info**

| For Sale                                              | Beds: 1                      | Baths: 1                                                              |
|-------------------------------------------------------|------------------------------|-----------------------------------------------------------------------|
| Type: House                                           | Floor Area : 526 sqft        | Modern End Terraced Property                                          |
| One Bedroom                                           | First Floor Shower Room      | Open-Plan Living Room with<br>Electric Fireplace & Wooden<br>Flooring |
| Newly Installed Kitchen with<br>Integrated Appliances | Two Allocated Parking Spaces | Front & Rear Gardens                                                  |
| No Onward Chain                                       | EPC Rating: TBC              | Open-Plan Kitchens                                                    |

### **FloorPlans**