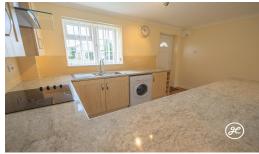

The ground floor boasts a stunning open-plan living space that seamlessly blends into the kitchen area, perfect for modern living. Upstairs, you'll find a bedroom paired with a stylish shower room.

Step outside to discover lawned gardens at both the front and back, providing charming outdoor spaces for relaxation or entertaining. Plus, enjoy the convenience of two dedicated parking spots—an added bonus in this desirable location!

## **Additional Info**

| For Sale                                              | Beds: 1                      | Baths: 1                                                              |
|-------------------------------------------------------|------------------------------|-----------------------------------------------------------------------|
| Type: House                                           | Floor Area : 526 sqft        | Modern End Terraced Property                                          |
| One Bedroom                                           | First Floor Shower Room      | Open-Plan Living Room with<br>Electric Fireplace & Wooden<br>Flooring |
| Newly Installed Kitchen with<br>Integrated Appliances | Two Allocated Parking Spaces | Front & Rear Gardens                                                  |
| No Onward Chain                                       | EPC Rating: TBC              | Open-Plan Kitchens                                                    |