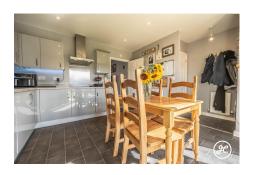

**ACCOMMODATION** - This three storey property briefly comprises: entrance hallway, lounge, kitchen/diner, utility room and cloakroom to the ground floor. Arranged on the first floor and accessed from the landing are two double bedrooms and a bathroom with separate shower enclosure. On the top floor is the impressive primary bedroom with en-suite shower room & dressing room. Externally, there is a lawned rear garden with patio area, garage, parking for two vehicles side by side.

## **Additional Info**

| For Sale                              | Beds: 3                            | Baths: 2                                                                |
|---------------------------------------|------------------------------------|-------------------------------------------------------------------------|
| Type: House                           | Floor Area : 1195 sqft             | Modern Semi-Detached<br>Townhouse                                       |
| Constructed in 2019 by Bloor<br>Homes | Three Generously Sized<br>Bedrooms | Primary Bedroom Occupying<br>The Top Floor with En-Suite<br>Shower Room |
| Wardrobes & Dressing Room             | First Floor Bathroom               | Lounge                                                                  |
| Kitchen/Diner                         | Cloakroom & Utility Area           | Garage & Double Width<br>Driveway                                       |
| EPC Rating: B                         | Open-Plan Kitchens                 |                                                                         |