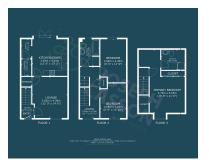

### **FloorPlans**

Bridgwater Telephone: 01278 258005 Email: office@josephcasson.co.uk 1 Friarn Lawn, Bridgwater, Somerset, TA6 3LL

**ACCOMMODATION** - This three storey property briefly comprises: entrance hallway, lounge, kitchen/diner, utility room and cloakroom to the ground floor. Arranged on the first floor and accessed from the landing are two double bedrooms and a bathroom with separate shower enclosure. On the top floor is the impressive primary bedroom with en-suite shower room & dressing room. Externally, there is a lawned rear garden with patio area, garage, parking for two vehicles side by side.

## **Additional Info**

| For Sale                              | Beds: 3                            | Baths: 2                                                                |
|---------------------------------------|------------------------------------|-------------------------------------------------------------------------|
| Type: House                           | Floor Area : 1195 sqft             | Modern Semi-Detached<br>Townhouse                                       |
| Constructed in 2019 by Bloor<br>Homes | Three Generously Sized<br>Bedrooms | Primary Bedroom Occupying<br>The Top Floor with En-Suite<br>Shower Room |
| Wardrobes & Dressing Room             | First Floor Bathroom               | Lounge                                                                  |
| Kitchen/Diner                         | Cloakroom & Utility Area           | Garage & Double Width<br>Driveway                                       |
| EPC Rating: B                         | Open-Plan Kitchens                 |                                                                         |