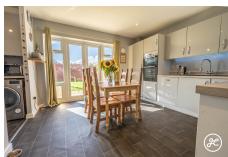

**ACCOMMODATION** - This three storey property briefly comprises: entrance hallway, lounge, kitchen/diner, utility room and cloakroom to the ground floor. Arranged on the first floor and accessed from the landing are two double bedrooms and a bathroom with separate shower enclosure. On the top floor is the impressive primary bedroom with en-suite shower room & dressing room. Externally, there is a lawned rear garden with patio area, garage, parking for two vehicles side by side.

## **Additional Info**

| For Sale                              | Beds: 3                            | Baths: 2                                                                |
|---------------------------------------|------------------------------------|-------------------------------------------------------------------------|
| Type: House                           | Floor Area : 1195 sqft             | Modern Semi-Detached<br>Townhouse                                       |
| Constructed in 2019 by Bloor<br>Homes | Three Generously Sized<br>Bedrooms | Primary Bedroom Occupying<br>The Top Floor with En-Suite<br>Shower Room |
| Wardrobes & Dressing Room             | First Floor Bathroom               | Lounge                                                                  |
| Kitchen/Diner                         | Cloakroom & Utility Area           | Garage & Double Width<br>Driveway                                       |
| EPC Rating: B                         | Open-Plan Kitchens                 |                                                                         |