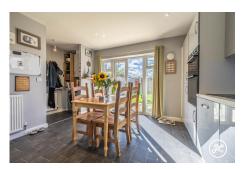

**ACCOMMODATION** - This three storey property briefly comprises: entrance hallway, lounge, kitchen/diner, utility room and cloakroom to the ground floor. Arranged on the first floor and accessed from the landing are two double bedrooms and a bathroom with separate shower enclosure. On the top floor is the impressive primary bedroom with en-suite shower room & dressing room. Externally, there is a lawned rear garden with patio area, garage, parking for two vehicles side by side.

## **Additional Info**

| For Sale                              | Beds: 3                            | Baths: 2                                                                |
|---------------------------------------|------------------------------------|-------------------------------------------------------------------------|
| Type: House                           | Floor Area : 1195 sqft             | Modern Semi-Detached<br>Townhouse                                       |
| Constructed in 2019 by Bloor<br>Homes | Three Generously Sized<br>Bedrooms | Primary Bedroom Occupying<br>The Top Floor with En-Suite<br>Shower Room |
| Wardrobes & Dressing Room             | First Floor Bathroom               | Lounge                                                                  |
| Kitchen/Diner                         | Cloakroom & Utility Area           | Garage & Double Width<br>Driveway                                       |
| EPC Rating: B                         | Open-Plan Kitchens                 |                                                                         |