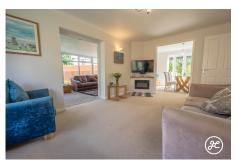

**ACCOMMODATION** - This double-glazed, LPG centrally heated accommodation briefly comprises an open canopy porch, entrance hallway, cloakroom, lounge with bay window, dining room, conservatory, and open-plan kitchen/diner to the ground floor. Accessed via the attractive turning staircase is a spacious landing providing access to the family bathroom and four generously sized bedrooms, the primary bedroom with its own en-suite shower room.