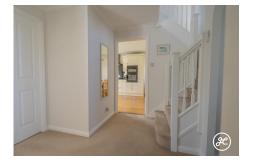

**ACCOMMODATION** - This double-glazed, LPG centrally heated accommodation briefly comprises an open canopy porch, entrance hallway, cloakroom, lounge with bay window, dining room, conservatory, and open-plan kitchen/diner to the ground floor. Accessed via the attractive turning staircase is a spacious landing providing access to the family bathroom and four generously sized bedrooms, the primary bedroom with its own en-suite shower room.