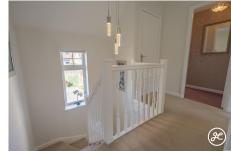

**ACCOMMODATION** - This double-glazed, LPG centrally heated accommodation briefly comprises an open canopy porch, entrance hallway, cloakroom, lounge with bay window, dining room, conservatory, and open-plan kitchen/diner to the ground floor. Accessed via the attractive turning staircase is a spacious landing providing access to the family bathroom and four generously sized bedrooms, the primary bedroom with its own en-suite shower room.