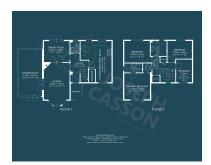

## **FloorPlans**

### **Additional Info**

| For Sale                              | Beds: 4                              | Baths: 2                             |
|---------------------------------------|--------------------------------------|--------------------------------------|
| Type: House                           | Floor Area : 1604 sqft               | Superior Executive Detached Property |
| Double Garage & Double-Width Driveway | Four Spacious Bedrooms               | Two Bathrooms                        |
| Two Reception Rooms & Conservatory    | Kitchen/Diner                        | Cloakroom                            |
| Enclosed Rear & Side Gardens          | LPG Central Heating & Double Glazing | EPC Rating:                          |
| Open-Plan Kitchens                    |                                      |                                      |