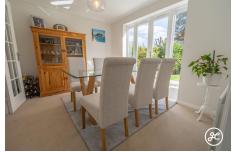

**ACCOMMODATION** - This double-glazed, LPG centrally heated accommodation briefly comprises an open canopy porch, entrance hallway, cloakroom, lounge with bay window, dining room, conservatory, and open-plan kitchen/diner to the ground floor. Accessed via the attractive turning staircase is a spacious landing providing access to the family bathroom and four generously sized bedrooms, the primary bedroom with its own en-suite shower room.