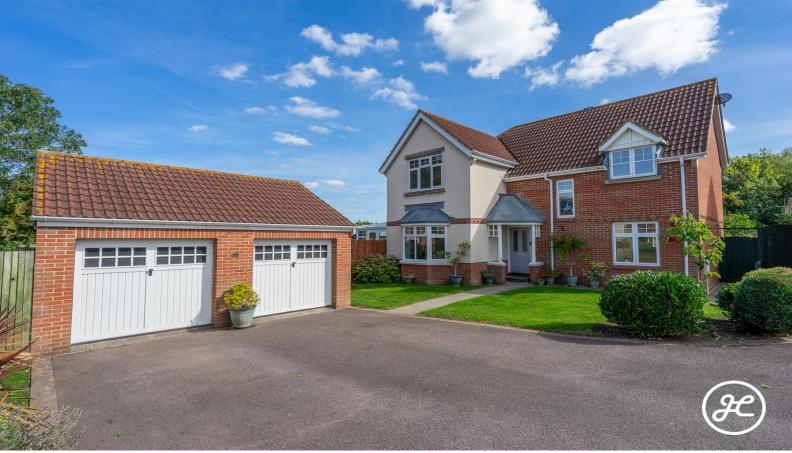

#### **Property Description**

Location: Pawlett, Bridgwater

Situated within a tucked away position in the sought-after village of Pawlett, is this exceptional, executive detached family home which offers spacious accommodation, a double garage, a driveway and beautiful lawned gardens to the rear and side aspects.

Outside is a double garage and double-width driveway, landscaped gardens to three aspects which are predominantly lawned with shrub and flower borders, with multiple seating areas.

**LOCATION** - Pawlett is a charming village located on the River Parrett estuary in Somerset, just 4 miles from Bridgwater. Known for its picturesque setting and mix of beautiful properties, Pawlett offers a primary school, a hairdresser, and sports facilities including a pavilion for various activities.

### **Additional Info**

| For Sale                              | Beds: 4                              | Baths: 2                             |
|---------------------------------------|--------------------------------------|--------------------------------------|
| Type: House                           | Floor Area : 1604 sqft               | Superior Executive Detached Property |
| Double Garage & Double-Width Driveway | Four Spacious Bedrooms               | Two Bathrooms                        |
| Two Reception Rooms & Conservatory    | Kitchen/Diner                        | Cloakroom                            |
| Enclosed Rear & Side Gardens          | LPG Central Heating & Double Glazing | EPC Rating:                          |
| Open-Plan Kitchens                    |                                      |                                      |