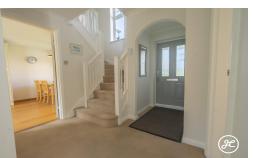

**ACCOMMODATION** - This double-glazed, LPG centrally heated accommodation briefly comprises an open canopy porch, entrance hallway, cloakroom, lounge with bay window, dining room, conservatory, and open-plan kitchen/diner to the ground floor. Accessed via the attractive turning staircase is a spacious landing providing access to the family bathroom and four generously sized bedrooms, the primary bedroom with its own en-suite shower room.