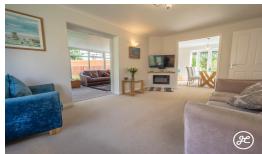

**ACCOMMODATION** - This double-glazed, LPG centrally heated accommodation briefly comprises an open canopy porch, entrance hallway, cloakroom, lounge with bay window, dining room, conservatory, and open-plan kitchen/diner to the ground floor. Accessed via the attractive turning staircase is a spacious landing providing access to the family bathroom and four generously sized bedrooms, the primary bedroom with its own en-suite shower room.