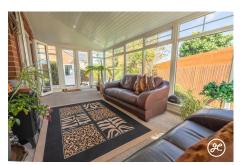

**ACCOMMODATION** - This double-glazed, LPG centrally heated accommodation briefly comprises an open canopy porch, entrance hallway, cloakroom, lounge with bay window, dining room, conservatory, and open-plan kitchen/diner to the ground floor. Accessed via the attractive turning staircase is a spacious landing providing access to the family bathroom and four generously sized bedrooms, the primary bedroom with its own en-suite shower room.

### **Additional Info**

| For Sale                              | Beds: 4                              | Baths: 2                             |
|---------------------------------------|--------------------------------------|--------------------------------------|
| Type: House                           | Floor Area : 1604 sqft               | Superior Executive Detached Property |
| Double Garage & Double-Width Driveway | Four Spacious Bedrooms               | Two Bathrooms                        |
| Two Reception Rooms & Conservatory    | Kitchen/Diner                        | Cloakroom                            |
| Enclosed Rear & Side Gardens          | LPG Central Heating & Double Glazing | EPC Rating:                          |
| Open-Plan Kitchens                    |                                      |                                      |