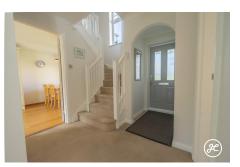

**ACCOMMODATION** - This double-glazed, LPG centrally heated accommodation briefly comprises an open canopy porch, entrance hallway, cloakroom, lounge with bay window, dining room, conservatory, and open-plan kitchen/diner to the ground floor. Accessed via the attractive turning staircase is a spacious landing providing access to the family bathroom and four generously sized bedrooms, the primary bedroom with its own en-suite shower room.