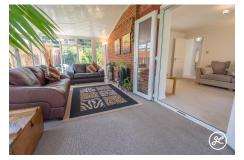

**ACCOMMODATION** - This double-glazed, LPG centrally heated accommodation briefly comprises an open canopy porch, entrance hallway, cloakroom, lounge with bay window, dining room, conservatory, and open-plan kitchen/diner to the ground floor. Accessed via the attractive turning staircase is a spacious landing providing access to the family bathroom and four generously sized bedrooms, the primary bedroom with its own en-suite shower room.

### **Additional Info**

| For Sale                              | Beds: 4                              | Baths: 2                             |
|---------------------------------------|--------------------------------------|--------------------------------------|
| Type: House                           | Floor Area : 1604 sqft               | Superior Executive Detached Property |
| Double Garage & Double-Width Driveway | Four Spacious Bedrooms               | Two Bathrooms                        |
| Two Reception Rooms & Conservatory    | Kitchen/Diner                        | Cloakroom                            |
| Enclosed Rear & Side Gardens          | LPG Central Heating & Double Glazing | EPC Rating:                          |
| Open-Plan Kitchens                    |                                      |                                      |