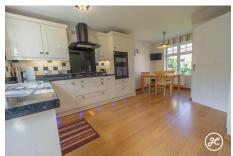

**ACCOMMODATION** - This double-glazed, LPG centrally heated accommodation briefly comprises an open canopy porch, entrance hallway, cloakroom, lounge with bay window, dining room, conservatory, and open-plan kitchen/diner to the ground floor. Accessed via the attractive turning staircase is a spacious landing providing access to the family bathroom and four generously sized bedrooms, the primary bedroom with its own en-suite shower room.