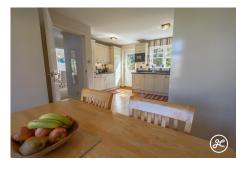

#### **Property Description**

Location: Pawlett, Bridgwater

Situated within a tucked away position in the sought-after village of Pawlett, is this exceptional, executive detached family home which offers spacious accommodation, a double garage, a driveway and beautiful lawned gardens to the rear and side aspects.

**ACCOMMODATION** - This double-glazed, LPG centrally heated accommodation briefly comprises an open canopy porch, entrance hallway, cloakroom, lounge with bay window, dining room, conservatory, and open-plan kitchen/diner to the ground floor. Accessed via the attractive turning staircase is a spacious landing providing access to the family bathroom and four generously sized bedrooms, the primary bedroom with its own en-suite shower room.

### **Additional Info**

| For Sale                              | Beds: 4                              | Baths: 2                             |
|---------------------------------------|--------------------------------------|--------------------------------------|
| Type: House                           | Floor Area : 1604 sqft               | Superior Executive Detached Property |
| Double Garage & Double-Width Driveway | Four Spacious Bedrooms               | Two Bathrooms                        |
| Two Reception Rooms & Conservatory    | Kitchen/Diner                        | Cloakroom                            |
| Enclosed Rear & Side Gardens          | LPG Central Heating & Double Glazing | EPC Rating:                          |
| Open-Plan Kitchens                    |                                      |                                      |