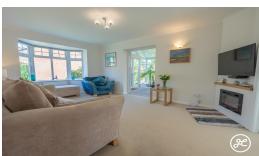

**ACCOMMODATION** - This double-glazed, LPG centrally heated accommodation briefly comprises an open canopy porch, entrance hallway, cloakroom, lounge with bay window, dining room, conservatory, and open-plan kitchen/diner to the ground floor. Accessed via the attractive turning staircase is a spacious landing providing access to the family bathroom and four generously sized bedrooms, the primary bedroom with its own en-suite shower room.