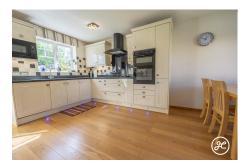

**ACCOMMODATION** - This double-glazed, LPG centrally heated accommodation briefly comprises an open canopy porch, entrance hallway, cloakroom, lounge with bay window, dining room, conservatory, and open-plan kitchen/diner to the ground floor. Accessed via the attractive turning staircase is a spacious landing providing access to the family bathroom and four generously sized bedrooms, the primary bedroom with its own en-suite shower room.