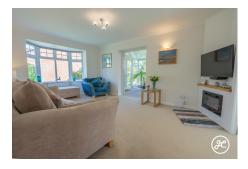

**ACCOMMODATION** - This double-glazed, LPG centrally heated accommodation briefly comprises an open canopy porch, entrance hallway, cloakroom, lounge with bay window, dining room, conservatory, and open-plan kitchen/diner to the ground floor. Accessed via the attractive turning staircase is a spacious landing providing access to the family bathroom and four generously sized bedrooms, the primary bedroom with its own en-suite shower room.